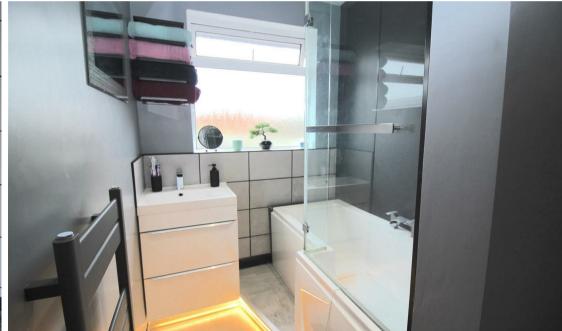

## **Bathroom**

Double glazed frosted window to side and rear, suite comprising panelled bath with shower over, low level w.c, wash hand basin and heated towel rail