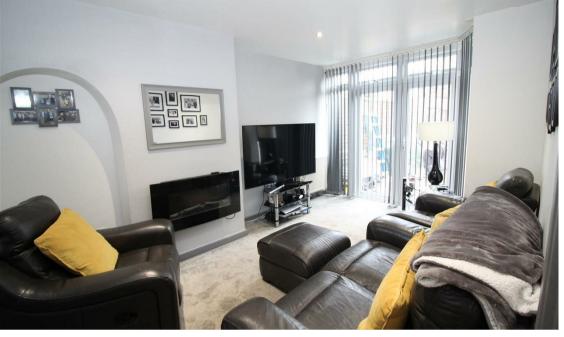

### Lounge

12'5 x 9'10 (3.78m x 3.00m)

Double glazed double doors to rear, central heating radiator and electric fire.