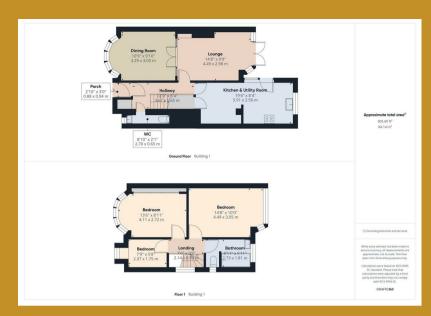

### Lounge

12'5 x 9'10 (3.78m x 3.00m)

Double glazed double doors to rear, central heating radiator and electric fire.

## **Dining Room**

9'10 x 10'10 (3.00m x 3.30m)

Double glazed bay window to front and central heating radiator.

## **Kitchen**

19'6 x 8'5 (5.94m x 2.57m)

Double glazed window to side and rear, door to garden. Fitted with a range of matching wall and base units, incorporating stainless steel sink and drainer with mixer tap over.

#### **Guest W.C**

Double glazed frosted window to front, low level w.c, wash hand basin and radiator.

## Landing

Loft access, double glazed frosted window to side and doors off:

#### **Bedroom One**

8'9 x 13'6 (into bay) (2.67m x 4.11m (into bay))

Double glazed bay window to front, central heating radiator and built in wardrobe

#### **Bedroom Two**

9'10 x 14'8 (into bay) (3.00m x 4.47m (into bay))

Double glazed window to rear and built in wardrobe.

#### **Bedroom Three**

5'8 x 7'10 (1.73m x 2.39m)

Double glazed window to front

## **Bathroom**

Double glazed frosted window to side and rear, suite comprising panelled bath with shower over, low level w.c, wash hand basin and heated towel rail