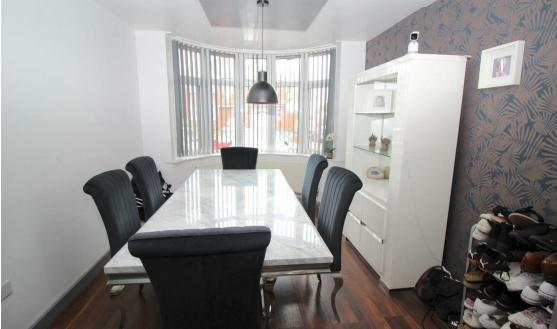

## **Dining Room**

9'10 x 10'10 (3.00m x 3.30m)

Double glazed bay window to front and central heating radiator.