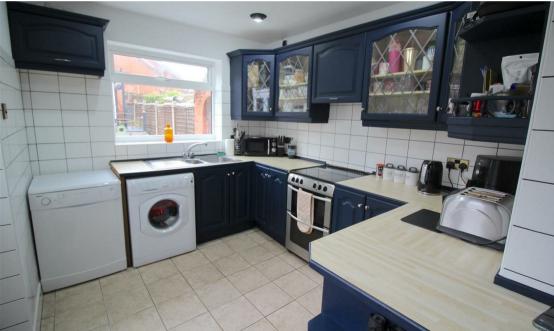

## **Kitchen**

19'6 x 8'5 (5.94m x 2.57m)

Double glazed window to side and rear, door to garden. Fitted with a range of matching wall and base units, incorporating stainless steel sink and drainer with mixer tap over.