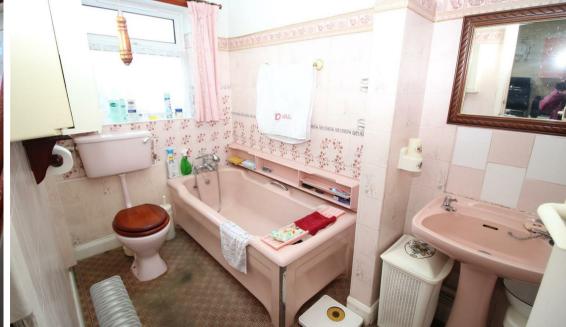

#### Bathroom

Frosted window to rear, suite comprising panelled bath, low level w.c, and pedestal wash hand basin.