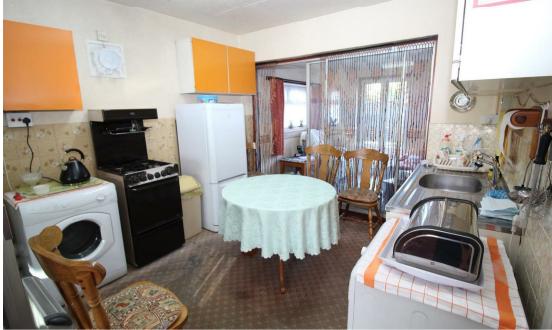

#### Kitchen

10'4" x 9'5" (3.15m x 2.87m)

Door to rear, base units with sink and drainer and door to: