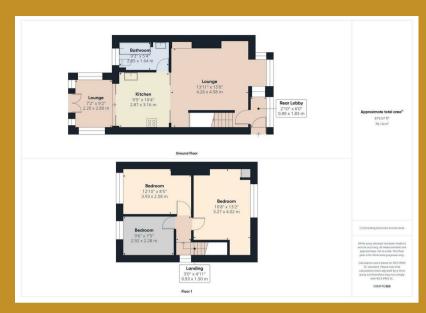

This semi detached house is accessed via a DRIVEWAY providing parking and leading to entrance porch, the accommodation comprises:- LOUNGE, KITCHEN, BATHROOM, SITTING ROOM and private rear garden to the ground floor with THREE BEDROOMS to the first floor.

#### Lounge

9'2" x 7'2" (2.79m x 2.18m)

Bay window to front, gas fire, stairs to first floor and door to:

#### Kitchen

10'4" x 9'5" (3.15m x 2.87m)

Door to rear, base units with sink and drainer and door to:

#### Bathroom

Frosted window to rear, suite comprising panelled bath, low level w.c, and pedestal wash hand basin.

### **Sitting Room**

15'0" x 13'11" (4.57m x 4.24m)

Door to rear:

#### **FIRST FLOOR**

#### Landing

Window to side and doors off:

#### **Bedroom One**

12'10" x 8'5" (3.91m x 2.57m)

Window to front and over stairs storage cupboard

#### **Bedroom Two**

9'6" x 7'5" (2.90m x 2.26m)

Window to rear

### **Bedroom Three**

13'2" x 10'8" (4.01m x 3.25m)

Window to rear