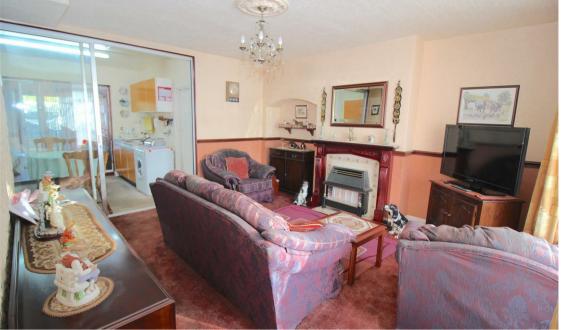

#### Lounge

9'2" x 7'2" (2.79m x 2.18m)

Bay window to front, gas fire, stairs to first floor and door to: