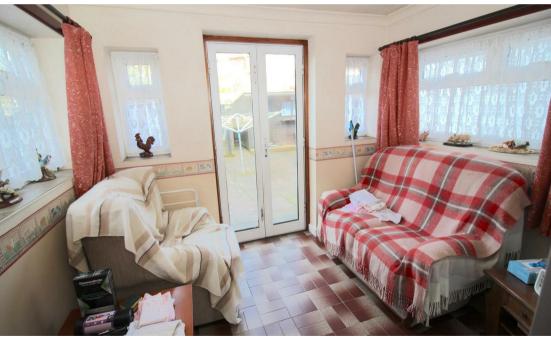

Lounge

9'2" x 7'2" (2.79m x 2.18m)

Bay window to front, gas fire, stairs to first floor and door to:

#### Kitchen

10'4" x 9'5" (3.15m x 2.87m)

Door to rear, base units with sink and drainer and door to:

#### Bathroom

Frosted window to rear, suite comprising panelled bath, low level w.c, and pedestal wash hand basin.

### **Sitting Room**

15'0" x 13'11" (4.57m x 4.24m)

Door to rear:

#### **FIRST FLOOR**

#### Landing

Window to side and doors off:

#### **Bedroom One**

12'10" x 8'5" (3.91m x 2.57m)

Window to front and over stairs storage cupboard

#### **Bedroom Two**

9'6" x 7'5" (2.90m x 2.26m)

Window to rear

### **Bedroom Three**

13'2" x 10'8" (4.01m x 3.25m)

Window to rear

#### **OUTSIDE**

## **Rear Garden**

Enclosed rear garden being paved with side access.













167 - 169 Church Road, Yardley, Birmingham, B25 8UR yardley@primeestatesuk.com