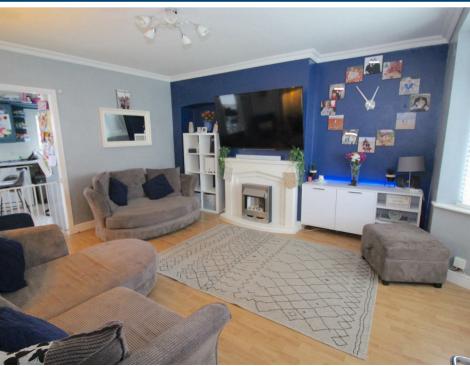

# Lounge

# 13'9 x 13'11 (4.19m x 4.24m)

Double glazed bay window to front, central heating radiator, understairs storage cupboard and door to: