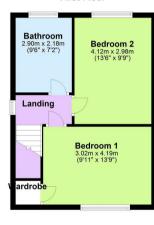

#### First Floor

This plan is for illustration only and may not be representative of the property. Plan not to scale

# Landing

Double glazed window to side and doors off:

#### **Bedroom One**

13'10 x 10'8 (4.22m x 3.25m)

Double glazed window to front, central heating radiator and wardrobe.

# Bedroom Two 12'11 x 9'6 (3.94m x 2.90m)

Double glazed window to rear and central heating radiator.

#### Bathroom

Double glazed frosted window rear, suite comprising panelled bath, low level w.c, wash hand basin, shower cubicle and radiator.