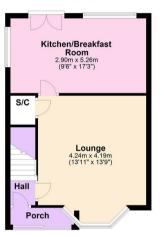

#### **Ground Floor**

#### **Porch**

With front door to:

# Hallway

Stairs to first floor and door to:

# Breakfast Kitchen 17'3 x 9'6 (5.26m x 2.90m )

Double glazed window to side and rear, double glazed double doors to rear. Fitted with a range of matching wall base and drawer units with work surface over, incorporating sink and drainer with mixer tap over, oven hob and extractor.