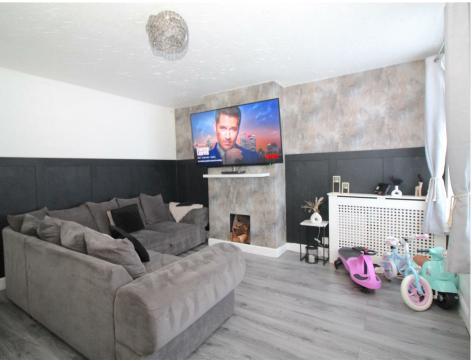

# Lounge

# 13'4" x 12'9" (4.06m x 3.89m)

Double glazed windows to the front and radiator. Wood effect flooring. Storage cupboard.