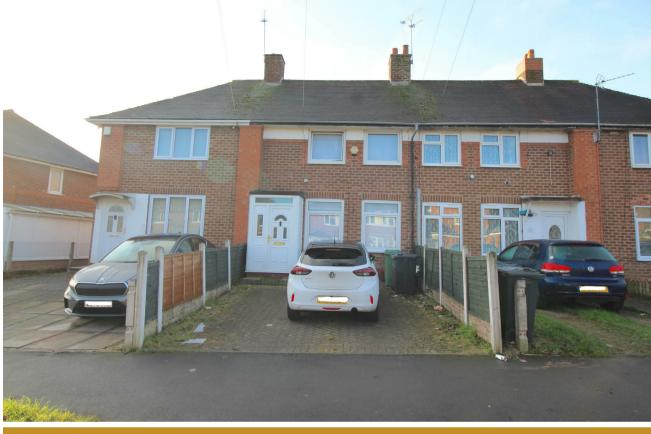

#### **APPROACH**

The property is accessed via a dropped kerb and leading to.

# Driveway

A block paved driveway providing parking for two vehicles with timber fencing to either side and leading to a double glazed entrance door.