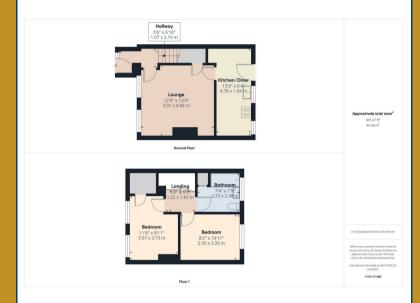

# **Entrance Hallway**

Staircase to first floor landing. Radiator. Wood effect flooring. A door leading to the ground floor accommodation:-

# 13'4" x 12'9" (4.06m x 3.89m)

Double glazed windows to the front and radiator. Wood effect flooring. Storage cupboard.

#### 15'8" x 6'4" (4.78m x 1.93m)

A range of wall and base units with work surfaces over incorporating a stainless steel,

sink and drainer unit with a mixer tap over. Gas cooker point. Wall mounted extractor canopy. Plumbing for a washing machine. Wall mounted central heating boiler. Double glazed windows to the rear and double glazed door allowing access to the garden.

#### Landing

Ceiling loft hatch. Doors giving access to first floor accommodation:-

#### **Bedroom One**

11'8" x 8'11" (3.56m x 2.72m)

Double glazed windows to the front and radiator. Storage cupboard.

#### **Bedroom Two**

10'11" x 8'2" (3.33m x 2.49m)

Double glazed window to the rear and radiator.