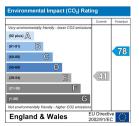

The property was renting for £1000 per month.

The property benefits from central heating and double glazing where specified and is offered with NO UPWARD CHAIN!!

**Energy Performance Certificate E** 

www.primeestatesuk.com

The property was renting for £1000 per month. The property benefits from central heating and double glazing where specified and is offered with NO UPWARD CHAIN!!

Energy Performance Certificate E