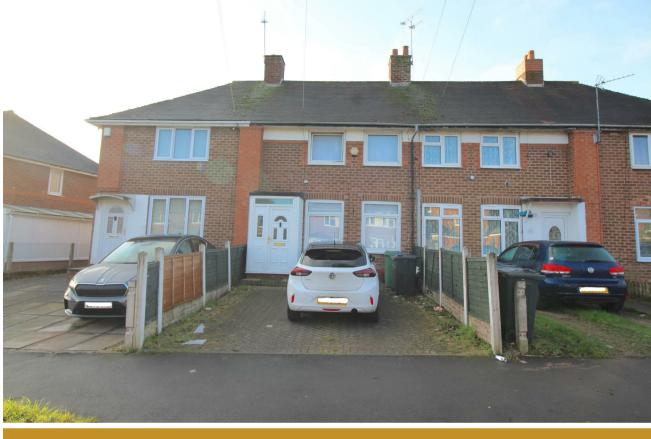

#### **APPROACH**

The property is accessed via a dropped kerb and leading to.

### Driveway

A block paved driveway providing parking for two vehicles with timber fencing to either side and leading to a double glazed entrance door.