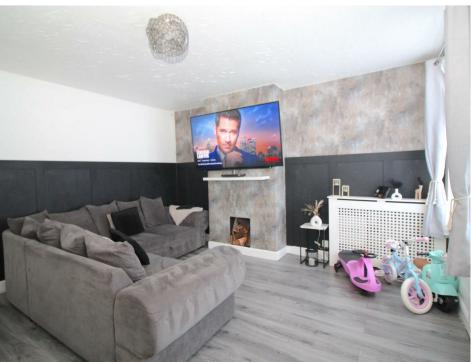

## Lounge

## 13'4" x 12'9" (4.06m x 3.89m)

Double glazed windows to the front and radiator. Wood effect flooring. Storage cupboard.