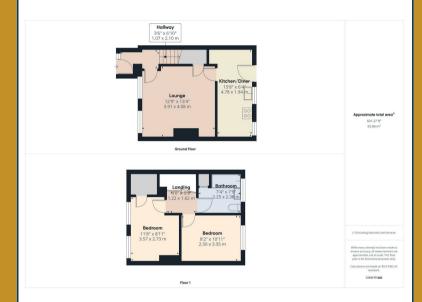

## **Entrance Hallway**

Staircase to first floor landing. Radiator. Wood effect flooring. A door leading to the ground floor accommodation:-

## Kitchen/Diner

15'8" x 6'4" (4.78m x 1.93m)

A range of wall and base units with work surfaces over incorporating a stainless steel,

sink and drainer unit with a mixer tap over. Gas cooker point. Wall mounted extractor canopy. Plumbing for a washing machine. Wall mounted central heating boiler. Double glazed windows to the rear and double glazed door allowing access to the garden.

#### Landing

Ceiling loft hatch. Doors giving access to first floor accommodation:-

#### **Bedroom One**

11'8" x 8'11" (3.56m x 2.72m)

Double glazed windows to the front and radiator. Storage cupboard.

#### **Bedroom Two**

10'11" x 8'2" (3.33m x 2.49m)

Double glazed window to the rear and radiator.

#### **Bathroom**

Suite comprises of a panelled bath unit with a boiler fed shower, pedestal wash basin and low flush WC. Heated towel rail. Ceiling spotlights. Airing cupboard. Double glazed obscure window to the rear.