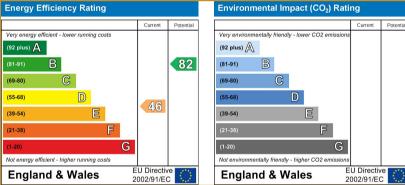

## **EPC Rating**

Current: E
Potential: B

The property benefits from central heating, double glazing where specified and is offered with NO UPWARD CHAIN!

Energy Performance Rating D