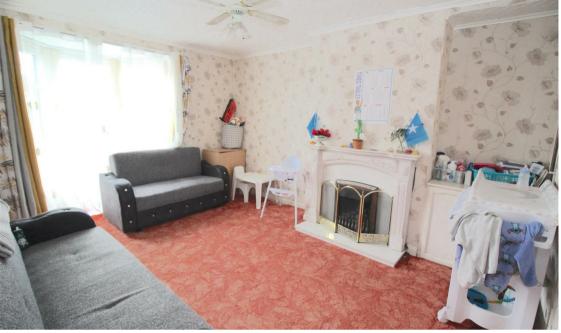

#### Lounge

14 x 11'10 (4.27m x 3.61m)

Double glazed bay window to front and central heating radiator.