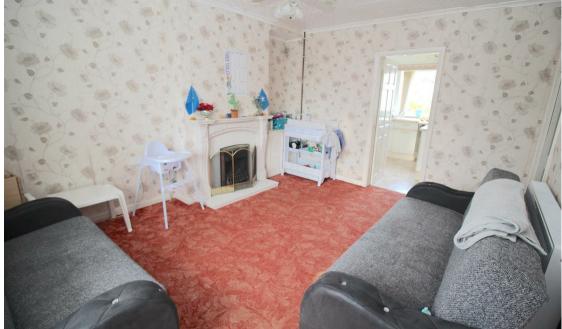

#### Lounge

14 x 11'10 (4.27m x 3.61m)

Double glazed bay window to front and central heating radiator.