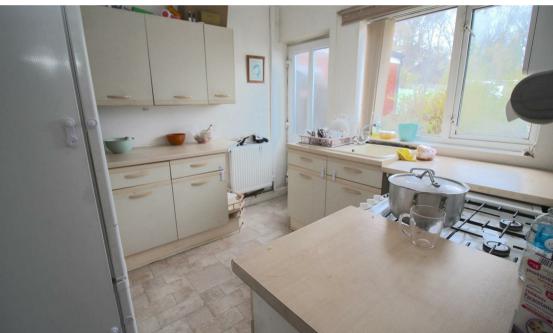

#### Kitchen

9'3 x 9'1 (2.82m x 2.77m)

Double glazed window to rear, door to rear, fitted with a range of matching wall base and drawer units with roll edge work surface incorporating sink and drainer unit with mixer tap over. Door to: