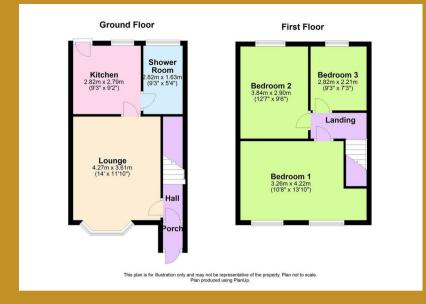

DO NOT TO MISS OUT ON THIS! CALL OUR YARDLEY OFFICE ON 0121-783-3422 FOR A VIEWING.

Accessed via a dropped kerb leading to a driveway providing parking, the accommodation briefly comprises: hallway, LOUNGE, KITCHEN, SHOWER ROOM and rear garden to the ground floor with THREE BEDROOMS to the first floor. POTENTIAL TO EXTEND AT THE REAR (subject to planning)

#### **HALLWAY**

Stairs to first floor, central heating radiator and door to:

#### Lounge

14 x 11'10 (4.27m x 3.61m)

Double glazed bay window to front and central heating radiator.

#### Kitchen

9'3 x 9'1 (2.82m x 2.77m)

Double glazed window to rear, door to rear, fitted with a range of matching wall base and drawer units with roll edge work surface incorporating sink and drainer unit with mixer tap over. Door to:

#### **Shower Room**

9'3 x 5'4 (2.82m x 1.63m)

Double glazed frosted window to rear, low level w.c, pedestal wash hand basin, shower and central heating radiator.

#### **FIRST FLOOR**

Doors off:

#### **Bedroom One**

17'1 / 13'10 x 10'7 (5.21m / 4.22m x 3.23m)

Two double glazed windows to front and central heating radiator.

#### **Bedroom Two**

12'7 x 9'6 (3.84m x 2.90m)

Double glazed window to rear and central heating radiator.

#### **Bedroom Three**

9'3 x 7'3 (2.82m x 2.21m)

Double glazed window to rear and central heating radiator.

#### Rear Garden

Being enclosed with patio area.

167 - 169 Church Road, Yardley, Birmingham, B25 8UR yardley@primeestatesuk.com