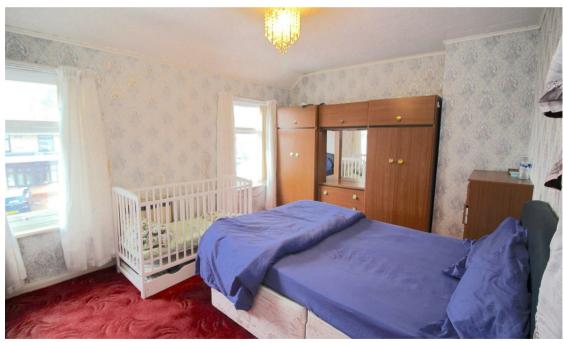

#### **Bedroom One**

17'1 / 13'10 x 10'7 (5.21m / 4.22m x 3.23m)

Two double glazed windows to front and central heating radiator.

#### **Bedroom Two**

12'7 x 9'6 (3.84m x 2.90m)

Double glazed window to rear and central heating radiator.

#### **Bedroom Three**

9'3 x 7'3 (2.82m x 2.21m)

Double glazed window to rear and central heating radiator.