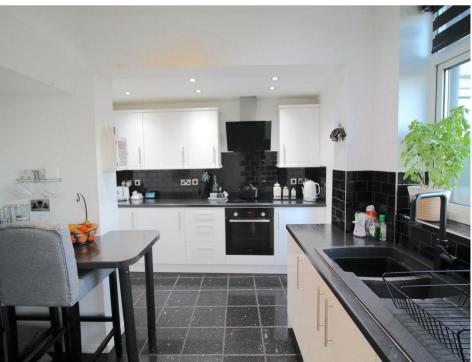

### **Breakfast Kitchen**

Double glazed window to rear, door to rear garden. Fitted with a range of matching wall base and drawer units, roll edge work surface incorporating sink and drainer unit with mister tap over, oven hob and extractor, breakfast bar. door to w.c and door to:

# Utility

Door leading to front, work surface, wall units and plumbing for washing machine.