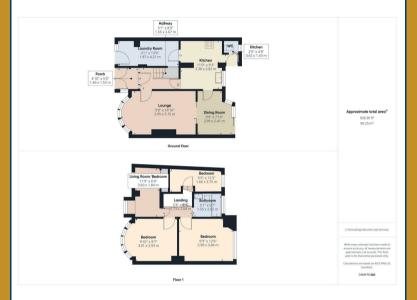

#### **FIRST FLOOR**

#### Landing

Doors leading off:

#### Bedroom

Double glazed bay window to front and central heating radiator.

#### Bedroom

Double glazed window to rear and central heating radiator.

#### Bedroom

Two double glazed windows to front, central heating radiator and built in wardrobe.

#### **Bedroom**

Double glazed window to rear and central heating radiator.

#### Bathroom

Double glazed frosted window to rear, suite comprising panelled bath with shower over, low level w.c, wash hand basin, heated towel rail and tiled walls