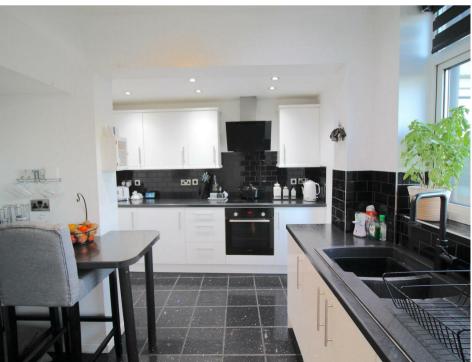

### **Breakfast Kitchen**

Double glazed window to rear, door to rear garden. Fitted with a range of matching wall base and drawer units, roll edge work surface incorporating sink and drainer unit with mister tap over, oven hob and extractor, breakfast bar. door to w.c and door to: