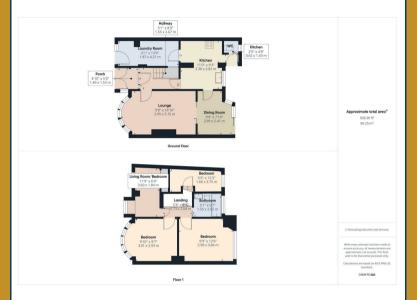

CALL FOR AN IMMEDIATE VIEWING ON 0121-783-3422 To ensure you DON'T MISS OUT!!

The property is approached via a DRIVEWAY with lawned area to side. The accommodation comprising of: entrance porch, hallway, LOUNGE with feature fire place, DINING ROOM, MODERN BREAKFAST KITCHEN, GUEST W.C and enclosed rear garden. To the first floor there are FOUR BEDROOMS and a FAMILY BATHROOM. The property benefits from central heating and double glazing where specified.

#### **FIRST FLOOR**

#### Landing

Doors leading off:

#### Bedroom

Double glazed bay window to front and central heating radiator.

#### Bedroom

Double glazed window to rear and central heating radiator.

#### Bedroom

Two double glazed windows to front, central heating radiator and built in wardrobe.

#### **Bedroom**

Double glazed window to rear and central heating radiator.

#### Bathroom

Double glazed frosted window to rear, suite comprising panelled bath with shower over, low level w.c, wash hand basin, heated towel rail and tiled walls

#### **Rear Garden**

Enclosed rear gardens with patio area, lawned area and pond.