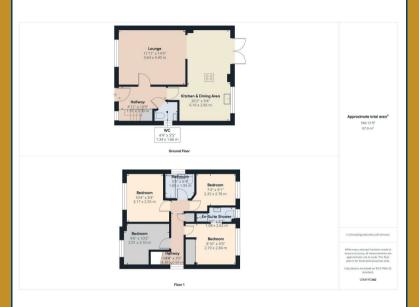

Accessed via a DRIVEWAY providing parking for your vehicles ALONG WITH A GARAGE and leading to a double glazed entrance door, the accommodation briefly comprises of :- entrance hallway, Guest W.C, lounge, MODERN KITCHEN WITH APPLIANCES INCLUDED & DINING AREA and rear garden on the ground floor with a MASTER BEDROOM WITH EN-SUITE SHOWER AND THREE BEDROOMS and FAMILY BATHROOM on the first floor.

#### **Entrance Hallway**

Stairs to first floor landing. Radiator. Wood effect flooring. Under stairs storage cupboard. Doors leading to the ground floor accommodation:-

#### **Guest W.C**

Suite comprises of a wash hand basin and low flush WC. Part tiling to the walls. Obscure double glazed window to the side. Wood effect flooring. Radiator.

## Lounge

Double glazed window to the front and radiator. Wood effect flooring. Archway to the rear allowing access into the kitchen & dining area.

## Modern Kitchen/Dining Area

A range of wall and base units with work surfaces over incorporating a Belfast sink unit with a mixer tap over. Appliances include a n electric hob, separate electric oven and integrated microwave. Plumbing for the washing machine. Radiator. Ceiling spotlights. Part tiling to the walls. Wood effect flooring. Double glazed window and double glazed French doors to the rear allowing access to the garden.

#### Landing

Ceiling loft hatch with a retractable ladder enclosed. Obscure double glazed window to the side. Radiator. Storage cupboard. Doors giving access to first floor accommodation:-

#### **Bedroom One**

Double glazed window to the front and radiator.

#### **Bedroom Two**

Double glazed window to the front and radiator.

#### **Bedroom Three**

Double glazed window to the rear and radiator.

#### **Bedroom Four**

Double glazed window to the rear and radiator. Fitted mirrored wardrobes. Additional door leading into the En-Suite Shower Room.

#### **En-Suite Shower Room**

Suite comprises of a walk-in shower cubicle with a boiler fed shower over, wash basin and low flush WC. Radiator. Tiling to the walls. Ceiling spotlights. Obscure double glazed window to the rear.

## **Family Bathroom**

Suite comprises of a panelled bath unit with a boiler fed shower over, wash handbasin with storage underneath and low flush WC. Wall mounted radiator. Part tiling to the walls. Ceiling spotlights. Obscure double glazed window to the side.