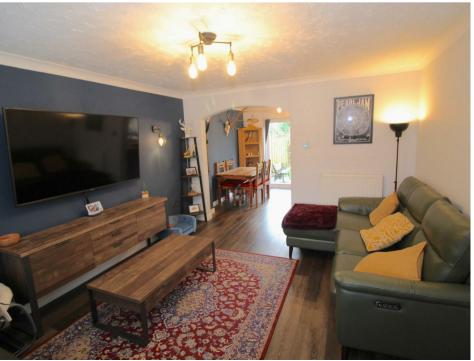

## Lounge

Double glazed window to the front and radiator. Wood effect flooring. Archway to the rear allowing access into the kitchen & dining area.

## Modern Kitchen/Dining Area

A range of wall and base units with work surfaces over incorporating a Belfast sink unit with a mixer tap over. Appliances include a n electric hob, separate electric oven and integrated microwave. Plumbing for the washing machine. Radiator. Ceiling spotlights. Part tiling to the walls. Wood effect flooring. Double glazed window and double glazed French doors to the rear allowing access to the garden.