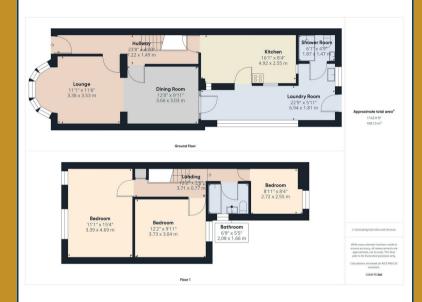

## Hallway

Stairs to first floor, understairs storage cupboard and doors off:

## **Reception One**

Double glazed bay window to front and central heating radiator.

## **Reception Two**

Double glazed door to rear and central heating radiator.

#### Kitchen

Double glazed window to rear, two double glazed windows to side, Fitting with a range of wall base and draw units with work surface over incorporating stainless steel sink and drainer with mixer tap over, bolier and door to:

#### Utility

Double glazed door to rear, pedestal wash hand basin, door to:

#### Wet Room

Low level w.c, wash hand basin, shower and tiled walls and floor.

#### Landing

Loft access and doors off

#### **Bedroom One**

Two double glazed windows to front and central heating radiator.

#### **Bedroom Two**

Double glazed window to rear and central heating radiator.

## **Bedroom Three**

Double glazed window to rear and central heating radiator

#### Bathroom

Double glazed frosted window to side, suite comprising panelled bath with electric shower over, low level w.c, wash hand basin and heated towel rail.