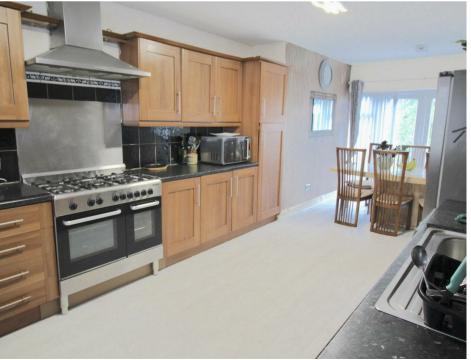

### **Kitchen Diner**

#### 22'10" x 10'5" (6.96m x 3.18m)

Double glazed window to front, double glazed double doors to rear, fitted with a range of wall and base unit incorporating stainless steel sink and drainer with mixer tap over, tiled splash back and central heating radiator.