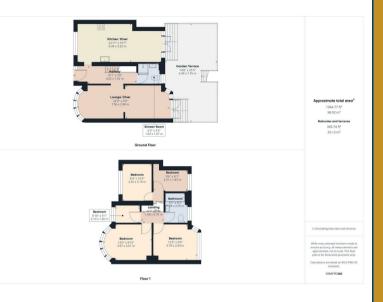

The property is approached via a DRIVEWAY providing off road parking for multiple vehicles with accommodation comprising of: hallway, LOUNGE AND DINING AREA, EXTENDED KITCHEN WITH DINING AREA, shower room and LOW MAINTENANCE GARDEN to the ground floor. To the first floor there are FIVE BEDROOMS and a FAMILY BATHROOM. The property benefits from central heating and double glazing where specified.

# **APPROACH**

Access is gained via driveway leading to front door opening into:

## Hallway

Stairs to the first floor central heating radiator.

## **Dining Area**

12'7" x 9'9" (3.84m x 2.97m)

Double glazed bay window to front and central heating radiator.

# Lounge Area

12'2" x 9'9" (3.71m x 2.97m)

Double glazed window and door to rear and central heating radiator.

# **Shower Room**

#### 6'4" x 5'6" (1.93m x 1.68m)

Double glazed frosted window to rear, suite comprising shower cubicle with shower, low level w.c, pedestal wash hand basin, central heating radiator, central heating boiler and tiled walls.

### **Kitchen Diner**

#### 22'10" x 10'5" (6.96m x 3.18m)

Double glazed window to front, double glazed double doors to rear, fitted with a range of wall and base unit incorporating stainless steel sink and drainer with mixer tap over, tiled splash back and central heating radiator.

#### **FIRST FLOOR**

#### Landing

Loft access and door off:

## Bedroom One

9'10" x 9'10" (3.00m x 3.00m) Double glazed window to rear and central heating radiator.

# Bedroom Two

### 9'10" x 9'10" (3.00m x 3.00m)

Double glazed bay window to front and central heating radiator.

# Bedroom Three

## 10'5" x 8'4" (3.18m x 2.54m)

Double glazed window to front and central heating radiator.

# **Bedroom Four**

#### 9'6" x 6'1" (2.90m x 1.85m)

Double glazed window to rear and central heating radiator.

# Bedroom Five

6'9" x 5' (2.06m x 1.52m)

Double glazed window to front and central heating radiator.

# Family Bathroom

### 8'2" x 6'5" (2.49m x 1.96m)

Double glazed frosted window to rear, central heating radiator, suite comprising panelled bath with shower over, low level w.c and pedestal wash hand basin.