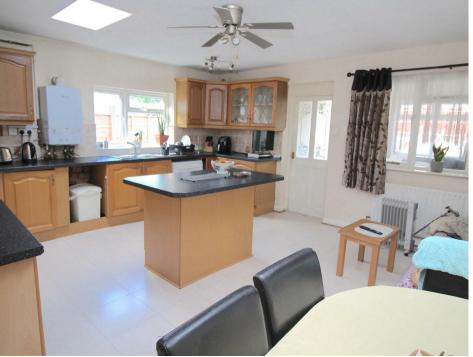

#### **Extended Kitchen**

16'4" x 14'7" (4.98m x 4.45m)

Double glazed window to side and rear, central

heating radiator. Fitted with a range of matching wall, base and drawer units with work surface over incorporating stainless steel sink and drainer with mixer tap over, work surface island space for dining table and door to