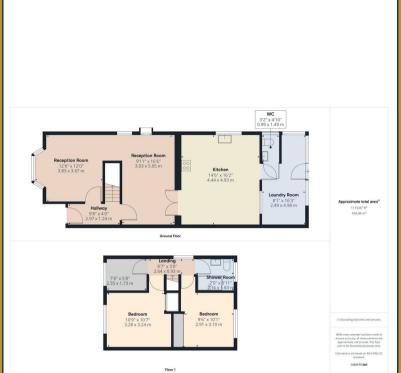

## Rectory Park Road, Birmingham | Offers Around £280,000

\* EXTENDED SEMI DETACHED HOUSE \* THREE BEDROOMS \* POPULAR LOCATION \* INTERNAL VIEWING ESSENTIAL \* 360 ONLINE VIEWING AVAILABLE! \*

THIS EXTENDED SEMI DETACHED FAMILY HOME REALLY TICKS ALL OF OF THE BOXES!! situated in a very popular location! CLOSE TO LOCAL SHOPS, SCHOOLS AND TRANSPORT LINKS This super residence is approached via a DRIVEWAY providing parking for off road parking and leading to a double glazed entrance door with porch the accommodation comprises of:-Entrance hallway, TWO RECEPTION ROOMS, EXTENDED KITCHEN WITH DINING AREA, LEAN TOO and GUEST W.C and rear garden on the ground floor. To the first floor there are THREE BEDROOMS and a MODERN FAMILY SHOWER ROOM.

#### **Reception One**

#### **Reception Two**

#### **Extended Kitchen**

16'4" x 14'7" (4.98m x 4.45m)

Double glazed window to side and rear, central

heating radiator. Fitted with a range of matching wall, base and drawer units with work surface over incorporating stainless steel sink and drainer with mixer tap over, work surface island space for dining table and door to

#### Lean Too

#### **Guest W.C**

Double glazed frosted window to side, low level w.c, pedestal wash hand basin and central heating radiator.

#### Bedroom One

#### Bedroom Two

#### **Bedroom Three**

#### Shower Room