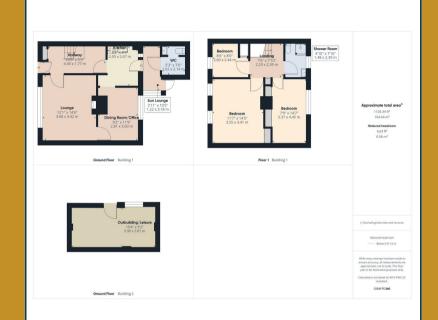

# Meadway, Birmingham | £240,000

\* MID TERRACE FAMILY HOME \* THREE GENEROUS BEDROOMS!\* OUTBUILDING \*\* 360 VIRTUAL TOUR AVAILABLE! \*\*

THIS IS A SPACIOUS FAMILY HOME ...SITUATED CLOSE TO ALL LOCAL AMENITIES... CALL FOR AN IMMEDIATE VIEWING ON 0121-783-3422 to ensure you DON'T MISS OUT!! The property is approached via a front garden with accommodation comprising of . entrance, hallway, lounge and LOUNGE & DINING ROOM, KITCHEN, REAR SUN LOUNGE/UTILITY & GUEST W.C, REAR GARDEN WITH OUTBUILDING to the ground floor. To the first floor there are THREE GENEROUS BEDROOMS and shower room. The property benefits from central heating and double glazing where specified. Energy Performance Certificate : C

CALL FOR AN IMMEDIATE VIEWING ON 0121-783-3422 to ensure you DON'T MISS OUT!!

The property is approached via a front garden with accommodation comprising of . entrance, hallway, lounge and LOUNGE & DINING ROOM, KITCHEN, REAR SUN LOUNGE/UTILITY & GUEST W.C, REAR GARDEN WITH OUTBUILDING to the ground floor. To the first floor there are THREE GENEROUS BEDROOMS and shower room.