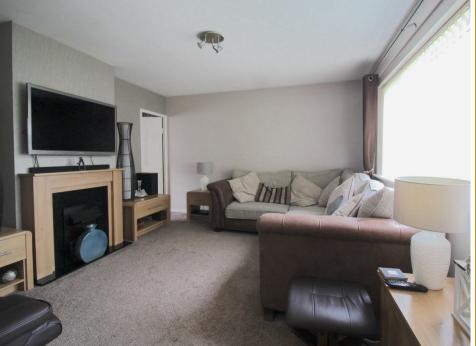

#### Lounge

#### 14'6" x 12'1" (4.42m x 3.68m)

Double glazed window to the front and radiator. Feature wooden fire surround with a decorative electric fire.