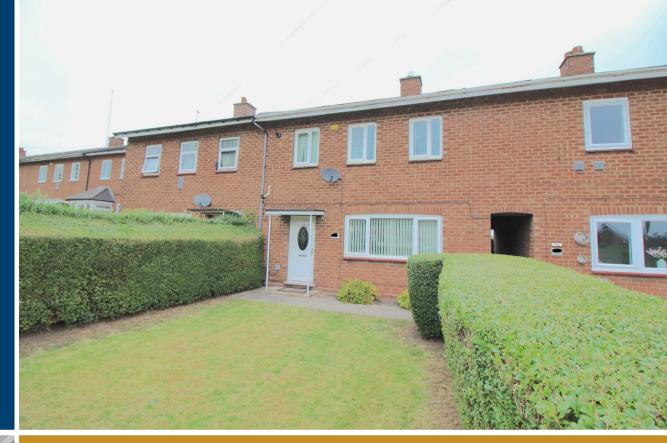

## APPROACH

The property is accessed via the public footpath and leading to:-

## **Front Garden**

The front garden is mainly laid to lawn with a shrubbery border and pathway leading to a canopy porch and double glazed entrance door:-