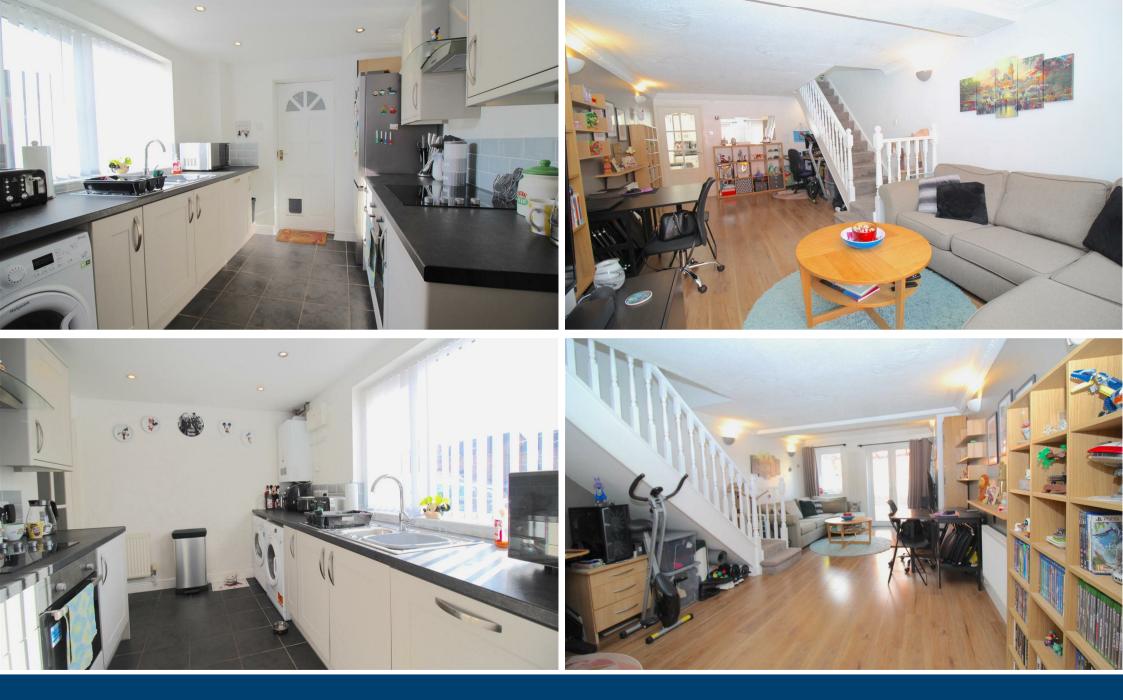

#### Modern Kitchen

A range of wall and base units with work surfaces over incorporating a stainless steel, sink and drainer unit with mixer tap over. Appliances include, dishwasher, an electric hob with electric oven underneath and extractor canopy over. Radiator. Wall mounted, central heating boiler. Plumbing for a washing machine. Part tiling to the walls. Ceiling spotlight. Door leading into the ground floor accommodation:-

#### **Open Plan Lounge**

Stairs to first floor landing. Radiators. Wood effect flooring. Double glazed window and double glazed French doors to the rear allowing access to the garden.