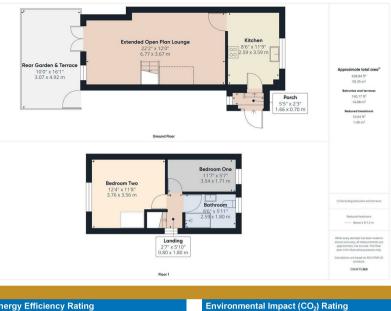

#### Modern Kitchen

A range of wall and base units with work surfaces over incorporating a stainless steel, sink and drainer unit with mixer tap over. Appliances include, dishwasher, an electric hob with electric oven underneath and extractor canopy over. Radiator. Wall mounted, central heating boiler. Plumbing for a washing machine. Part tiling to the walls. Ceiling spotlight. Door leading into the ground floor accommodation:-

#### **Open Plan Lounge**

Stairs to first floor landing. Radiators. Wood effect flooring. Double glazed window and double glazed French doors to the rear allowing access to the garden.

#### Landing

Double glazed window to the side. Doors leading to first floor accommodation:-

#### **Bedroom One**

Double glazed window to the front and radiator.

#### **Bedroom Two**

Double glazed window to the rear and radiator. Ceiling loft hatch.

#### Shower Room

Suite comprises of a walk in shower cubicle with a boiler fed shower over, pedestal wash basin and low flush WC. Heated towel rail. Ceiling spotlights. Obscure double glazed window to the front.

#### **Rear Garden**

A brick walled and timber fenced perimeter with a gate to the side allowing access to/from the front of the property. The rear garden is mainly laid to lawn with paved patio areas. Metal storage shed.