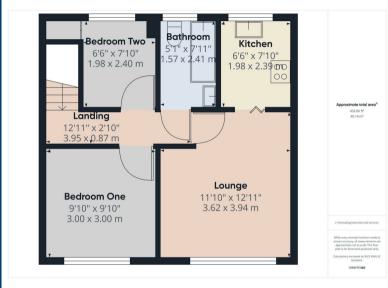

## **First Floor Landing**

Radiator. Doors leading to first floor accommodation:-

## Lounge

Double glazed window to the rear and radiator.

## Kitchen

A range of wall and base units with work

surfaces over incorporating a stainless steel, sink and drainer with mixer tap over. Plumbing for a washing machine. Appliances include a gas hob with an electric oven underneath and extractor over. Part tiling to the walls. Central heating boiler. Double glazed window to the front

#### **Bedroom One**

Double glazed window to the rear and radiator.

## **Bedroom Two**

Double glazed window to the front and radiator. Storage cupboard.

## Bathroom

Suite comprises of a panelled bath unit with an electric shower over, pedestal wash basin and low flush W.C. Tiling and plastic walling. Obscured double glazed window to the front.