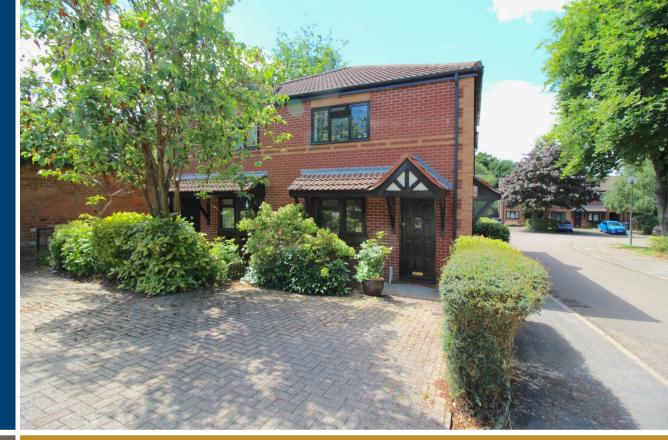

#### **APPROACH**

The property is accessed via a dropped kerb and leading to:-

## Driveway/Front Garden Area

A block paved driveway providing parking for your vehicle with border shrubbery and pathway leading to:-

#### Entrance

A hardwood entrance door leading to:-