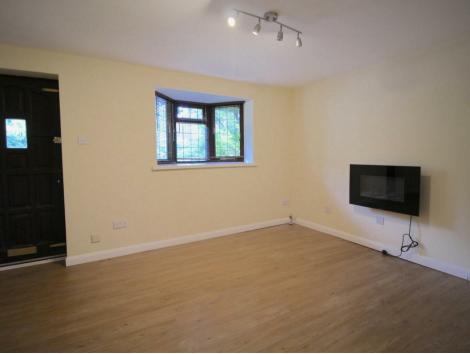

### Lounge

#### 15'1" x 10'6" (4.60m x 3.20m)

Double glazed bow window to the front and electric heater. Wood effect flooring. Wall mounted decorative electric fire. A door to the rear and additional rooms.