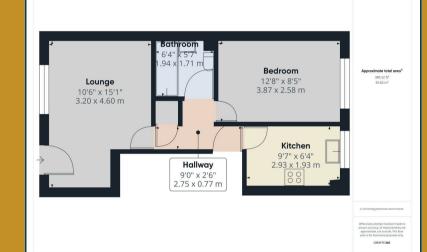

### Lounge

#### 15'1" x 10'6" (4.60m x 3.20m)

Double glazed bow window to the front and electric heater. Wood effect flooring. Wall mounted decorative electric fire. A door to the rear and additional rooms.

### **Inner Hallway**

Storage cupboards. Wood effect flooring. Wall mounted electric heater.

# Kitchen

#### 9'7" x 6'4" (2.92m x 1.93m)

Double glazed window to the rear. A range of wall mounted and floor standing base units

with work surfaces over incorporating a sink and drainer unit with a mixer tap over. Plumbing for a washing machine. Electric cooker point. Part tiling to the walls. Ceramic flooring. Wall mounted electric heater.

# Bedroom

#### 12'8" x 8'5" (3.86m x 2.57m)

Double glazed window to the rear. Wall mounted electric heater. Wood effect flooring.

#### Bathroom

Suite comprises of a panelled bath unit with an electric shower over, pedestal wash basin and low flush W.C. Tiled walls and flooring.