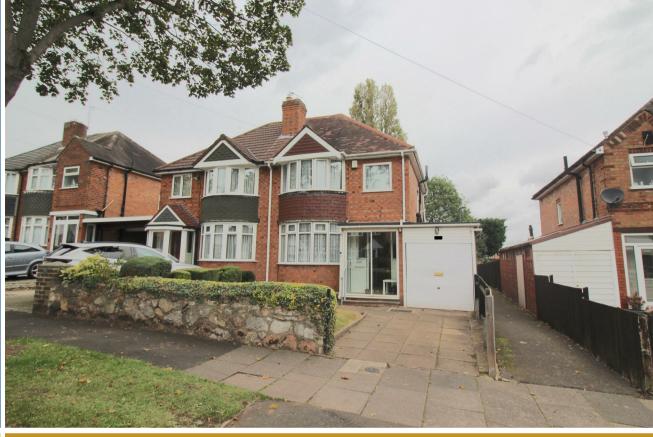

# Sunnymead Road, Birmingham | £265,000

\* SEMI DETACHED HOUSE \* EXTENDED KITCHEN \* THREE BEDROOMS \* LARGE GARDEN \*\* NO UPWARD CHAIN! \*\* ONLINE 360 VIEWING AVAILABLE !! UNEXPECTEDLY BACK ON MARKET!!

THIS IS AN EXTENDED, LARGER STYLE, PROPERTY, situated in a quiet, popular location-it will require MODERNISATION but has SO MUCH POTENTIAL!!

CALL FOR AN IMMEDIATE VIEWING ON 0121-783-3422 IT WON'T BE AVAILABLE FOR LONG! The property is approached via a dropped kerb with a front garden & DRIVEWAY providing off road parking for two vehicles with accommodation comprising of . entrance porch, hallway, TWO RECEPTION ROOMS, EXTENDED KITCHEN, Rear lobby, guest W.C, storage/utility area and FAMILY REAR GARDEN to the ground floor. To the first floor there are THREE BEDROOMS and a family bathroom. The property benefits from central heating, double glazing where specified and is offered with NO UPWARD CHAIN!

The property is approached via a dropped kerb with a front garden & DRIVEWAY providing off road parking for two vehicles with accommodation comprising of . entrance porch. hallway, TWO RECEPTION ROOMS, EXTENDED KITCHEN, Rear lobby, guest W.C, storage/utility area and FAMILY REAR GARDEN to the ground floor. To the first floor there are THREE BEDROOMS and a family bathroom. The property benefits from central heating, double glazing where specified and is offered with NO UPWARD CHAIN!

#### **APPROACH**

The property is accessed via a dropped kerb and leading to:-

## **Driveway/Front Garden**

A driveway providing parking for your vehicle with a brick wall to the front with a front garden area and leading to a double glazed, entrance porch.