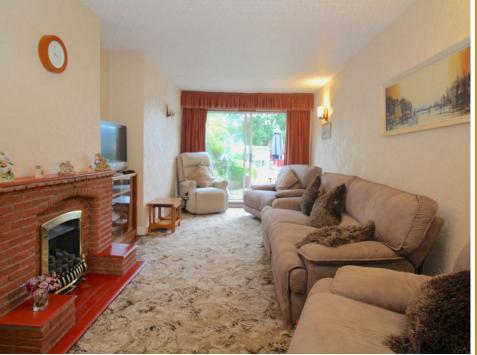

# **Extended Lounge**

20'8"" x 9'1" (6.30m" x 2.74m'0.30m")

Brick fireplace with decorative gas fire. Radiator. Double glazed sliding doors to the rear allowing access to the garden.