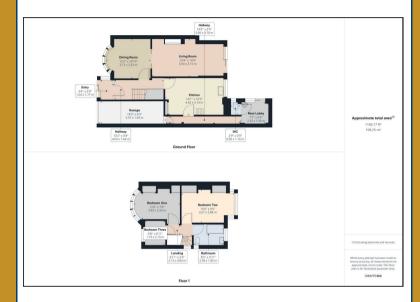

#### Hallway

Stairs to first floor landing. Radiator. Doors leading to ground floor accommodation:-

# **Dining Room**

12'0"' x 10'11" (3.66m' x 3.33m")

Double glazed bay window to the front and radiator. Sliding doors to the rear leading into the lounge.

# **Extended Lounge**

20'8"" x 9'1" (6.30m" x 2.74m'0.30m")

Brick fireplace with decorative gas fire. Radiator. Double glazed sliding doors to the rear allowing access to the garden.

# Family Kitchen

15'1" x 10'3" (4.57m'0.30m" x 3.05m'0.91m")

A range of wall and base units with work surfaces over incorporating a stainless steel, sink and drainer with mixer tap over. Appliances include an electric double oven, gas hob and extractor canopy over.

## Storage Area/Utility

18'4" x 6'3" (5.49m'1.22m" x 1.83m'0.91m")

A metal up and over door to the front. Plumbing for a washing machine. Power and lighting.

# **Rear Lobby**

7'9" x 6'4" (2.13m'2.74m" x 1.83m'1.22m")

A door leading into the guest W.C. Double glazed sliding doors to the side giving additional access to the rear garden.

### Landing

Double glazed window to the side. Ceiling loft hatch. Doors leading to the first floor accommodation:-

#### **Bedroom One**

12'6" x 7'8" to wardrobes (3.66m'1.83m" x 2.13m'2.44m" to wardrobes)

Double glazed bay window to the front and radiator. Fitted wardrobes and storage units.

### **Bedroom Two**

14'2" x 8'4" to wardrobes (4.27m'0.61m" x 2.44m'1.22m" to wardrobes)

Double glazed window to the rear and radiator. Fitted wardrobes and storage units.

#### Bedroom Three

7'0" x 6'0" (2.13m'0.00m" x 1.83m'0.00m")

Double glazed window to the front and radiator.

## Family Bathroom

Suite comprises of a corner, jacuzzi bath unit with pedestal wash basin, bidet and low flush W.C. Radiator. Tiling to the walls. Double glazed windows to rear and side.