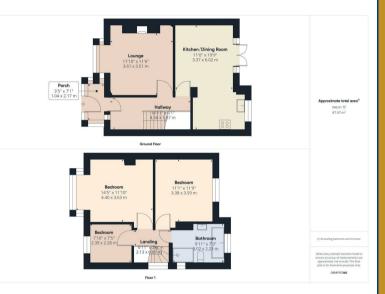

# THIS IS A FAMILY PROPERTY, situated in a POPULAR LOCATION ...NOT TO BE MISSED! CALL FOR AN IMMEDIATE VIEWING ON 0121-783-3422

The property is approached via a dropped kerb with a front garden and a block paved, DRIVEWAY providing off road parking for your vehicle with accommodation comprising of. entrance porch, hallway, lounge, MODERN KITCHEN AND DINING ROOM and rear garden to the ground floor. To the first floor there are THREE BEDROOMS and a RECENTLY UPDATED BATHROOM.

### Hallway

Stairs to first floor, landing. Radiator. Tiled flooring. Under stairs storage cupboard. Doors giving access to ground floor accommodation:-

### Lounge

13'10" into bay window x 13'1" (3.96m'3.05m" into bay window x 3.96m'0.30m")

Double glazed bay window to the front and radiators. Decorative wall mounted electric fire.

## Kitchen/Dining Room

20'1" maximum including kitchen x 11'0" (6.10m'0.30m" maximum including kitchen x 3.35m'0.0)

A range of wall and base units with work surfaces over incorporating a sink and waste disposal unit with mixer tap over. Appliances include a gas hob, separate electric oven, microwave and extractor canopy over. Integrated dishwasher. Plumbing for a washing machine. Radiator. Tiling to the floor area and part tiling to the walls in the kitchen area. Ceiling spotlights.Double glazed windows and French doors to the rear allowing access to the garden.

## Landing

Ceiling loft hatch with retractable ladders enclosed. Wood effect flooring. Double glazed obscure window to the side. Doors giving access to first floor accommodation:-

#### Bedroom One

14'2" into bay window x 12'11" (4.27m'0.61m" into bay window x 3.66m'3.35m") Double glazed bay window to the front and radiator.

# Bedroom Two

11'9" x 11'1" (3.35m'2.74m" x 3.35m'0.30m") Double glazed window to the rear and radiator.

### Bedroom Three

#### 7'11" x 7'6" (2.13m'3.35m" x 2.13m'1.83m")

Double glazed window to the front and radiator. Wood effect flooring.

## **Family Bathroom**

Suite comprises of a walk-in shower cubicle with a power shower over, panelled bath unit, wash basin with storage underneath and low flush WC. Tiling to the walls. Heated towel rail. Laminate flooring. Ceiling spotlights. Obscure double glazed windows to the side and rear.