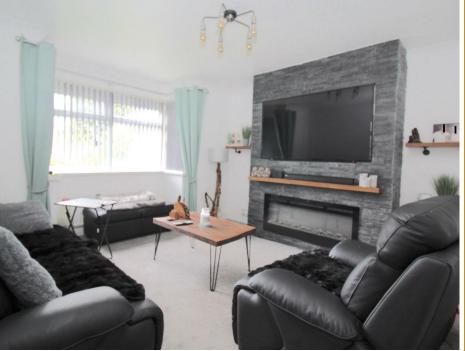

### Lounge

13'10" into bay window x 13'1" (3.96m'3.05m" into bay window x 3.96m'0.30m")

Double glazed bay window to the front and radiators. Decorative wall mounted electric fire.