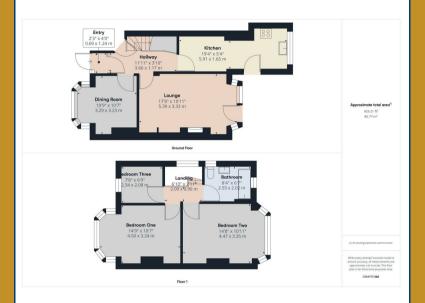

The property is approached via a dropped kerb with a block paved, DRIVEWAY providing off road parking for two vehicles with accommodation comprising of. enclosed, entrance porch, hallway, TWO RECEPTION ROOMS, EXTENDED KITCHEN and rear garden with GARAGE to the ground floor. To the first floor there are THREE BEDROOMS and a family bathroom. The property benefits from central heating, double glazing where specified and is offered with NO UPWARD CHAIN!

## Hallway

Stairs to first floor landing. Radiator. Storage cupboards. Doors leading to ground floor accommodation:-

# **Dining Room**

11'4" into bay window x 10'8" (3.45m into bay window x 3.25m)

Double glazed bay window to the front and radiator. Wood effect flooring.

# Lounge

18'3" x 10'10" (5.56m x 3.30m)

Radiator. Double glazed sliding door to the rear giving access to the garden.

# **Extended Family Kitchen**

19'5" x 7'7" maximum (5.92m x 2.31m maximum)

A range of wall and base units with work surfaces over incorporating a sink and drainer unit with mixer tap over. Appliances include a gas hob with electric oven underneath. Plumbing for a washing machine and dish washer. Part tiling to the walls. Wood effect flooring. Double glazed window to the rear and double glazed door to the side giving additional access to the garden.

#### **Bedroom One**

14'10" into bay window x 10'7" (4.52m into bay window x 3.23m)

Double glazed bay window to the front and radiator.

#### **Bedroom Two**

14'9" x 10'11" (4.50m x 3.33m)

Double glazed bay window to the rear and radiator.

# **Bedroom Three**

7'8" x 6'10" (2.34m x 2.08m)

Double glazed window to the front and radiator.

#### **Family Bathroom**

Suite comprises of a panelled bath unit with a power shower over and glass screen, pedestal wash-basin and low flush WC. Part tiling to the walls. Obscure double glazed window to the rear.