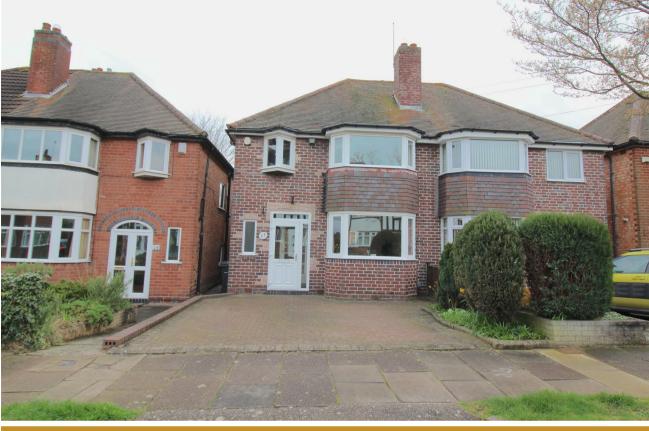

# Farnol Road, Birmingham | £275,000

\* SEMI DETACHED HOUSE \* EXTENDED FAMILY KITCHEN \* THREE BEDROOMS \* DRIVEWAY \*\* NO UPWARD CHAIN! \*\* 360 VIRTUAL TOUR AVAILABLE \*\* UNEXPECTEDLY BACK ON MARKET! \*

The property is approached via a dropped kerb with a block paved, DRIVEWAY providing off road parking for two vehicles with accommodation comprising of. enclosed, entrance porch, hallway, TWO RECEPTION ROOMS, EXTENDED KITCHEN and rear garden with GARAGE to the ground floor. To the first floor there are THREE BEDROOMS and a family bathroom. The property benefits from central heating, double glazing where specified and is offered with NO UPWARD CHAIN!

# **Driveway/Front Garden**

A block paved driveway providing parking for two vehicles with a small garden area and leading to an enclosed, double glazed, entrance porch.