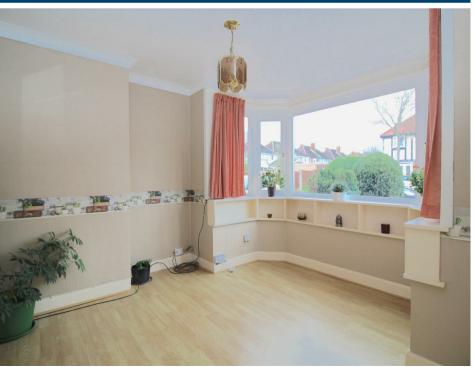

# **Dining Room**

11'4" into bay window x 10'8" (3.45m into bay window x 3.25m)

Double glazed bay window to the front and radiator. Wood effect flooring.

# Lounge

18'3" x 10'10" (5.56m x 3.30m)

Radiator. Double glazed sliding door to the rear giving access to the garden.