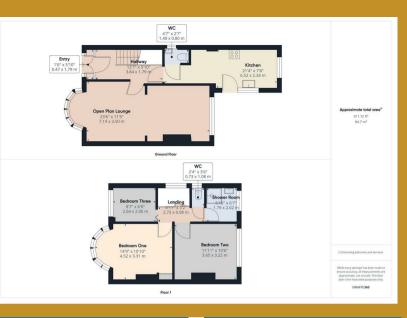

CALL OUR YARDLEY OFFICE FOR A VIEWING ON 0121-783-3422 to ensure you DON'T MISS OUT!!

The property is accessed via a dropped kerb with a DRIVEWAY providing off road parking for your vehicles along with a rear GARAGE with accommodation comprising of:enclosed entrance porch, hallway, OPEN PLAN LOUNGE, EXTENDED FAMILY KITCHEN/DINING AREA, GUEST W.C and PRIVATE REAR GARDEN to the ground floor. To the first floor there are THREE BEDROOMS, Shower Room and separate W.C.

## **Open Plan Lounge**

27'4" into bay window x 11'5" (8.33m into bay window x 3.48m)

Double glazed bay window to the front and radiators. Wooden fire surround with gas fire and tiled inset and hearth. Double glazed window to the rear.

# Extended Kitchen/Dining Area

21'5" x 6'7" maximum (6.53m x 2.01m maximum)

A range of wall and base units with work surfaces over incorporating a sink and drainer unit with mixer tap over. Electric cooker point with extractor canopy over. Part tiling to the walls. Double glazed windows to the side and rear. A door leading into the separate W.C. Plumbing for a washing machine. Double glazed door to the side allowing access to the garden.

#### Separate W.C

Suite comprises of a wash basin and low flush W.C. Part tiling to the walls. Obscure double glazed window to the side.

#### **FIRST FLOOR**

## Landing

Double glazed window to the side, ceiling loft access hatch. Doors leading to the first floor accommodation:-

#### **Bedroom One**

15'4" into bay window x 10'10" (4.67m into bay window x 3.30m)

Double glazed bay window to the front and radiator.

# Bedroom Two

11'11" x 10'10" (3.63m x 3.30m)

Double glazed window to the rear and radiator.

#### Bedroom Three 8'9" x 6'8" (2.67m x 2.03m)

Double glazed window to the front and radiator.

#### **Shower Room**

Suite comprises of a walk in shower cubicle with an electric shower over and wash basin.

## Separate W.C

With a low flush W.C. Tiling to the walls and an obscured double glazed window to the side.