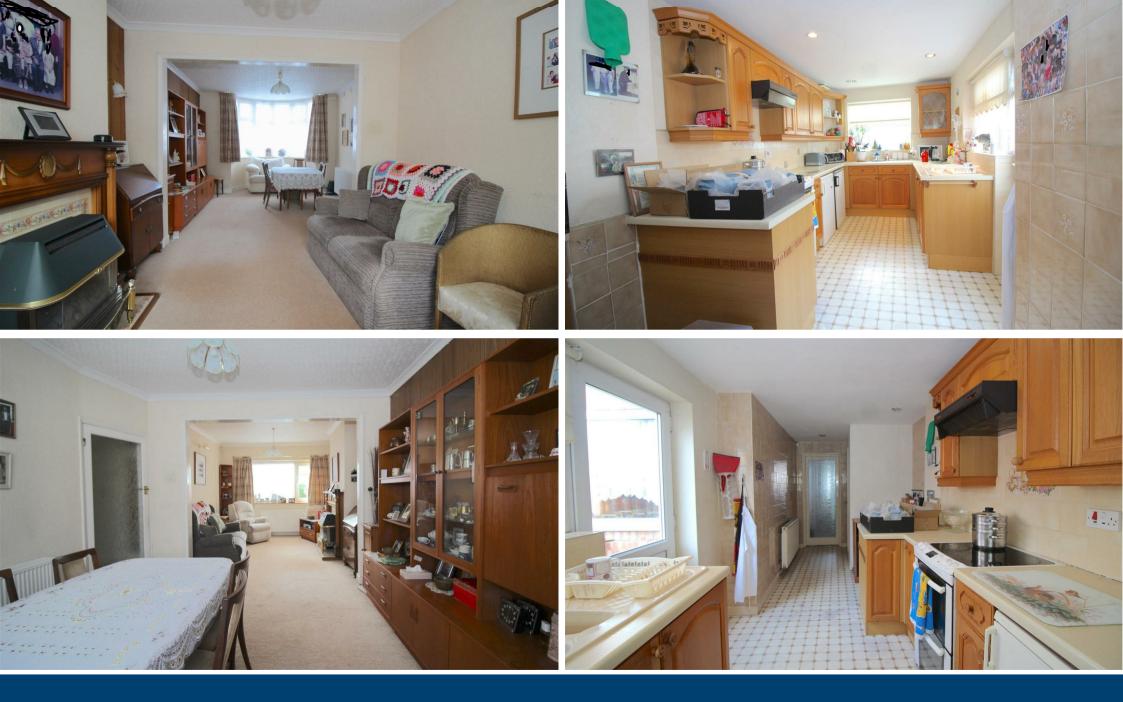

## **Open Plan Lounge**

27'4" into bay window x 11'5" (8.33m into bay window x 3.48m)

Double glazed bay window to the front and radiators. Wooden fire surround with gas fire and tiled inset and hearth. Double glazed window to the rear.

# Extended Kitchen/Dining Area

21'5" x 6'7" maximum (6.53m x 2.01m maximum)

A range of wall and base units with work surfaces over incorporating a sink and drainer unit with mixer tap over. Electric cooker point with extractor canopy over. Part tiling to the walls. Double glazed windows to the side and rear. A door leading into the separate W.C. Plumbing for a washing machine. Double glazed door to the side allowing access to the garden.

#### Separate W.C

Suite comprises of a wash basin and low flush W.C. Part tiling to the walls. Obscure double glazed window to the side.