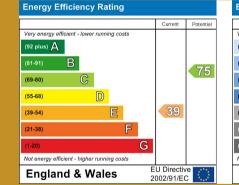

# **EPC** Rating

Current: E Potential: C

The property benefits from central heating and double glazing where specified and is offered with NO UPWARD CHAIN!! Energy Performance Certificate : E