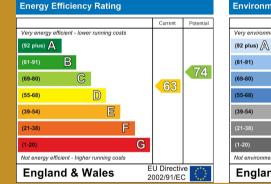

# **EPC** Rating

Current: D Potential: C

# Environmental Impact (CO2) Rating Current Potential Very environmentally friendly - lower CO2 emissions 92 plus) (A (81-91) B (69-80) C (55-68) D (39-54) E (21-38) F (1-20) G Not environmentally triendly - higher CO2 emissions EU Directive England & Wales EU Directive