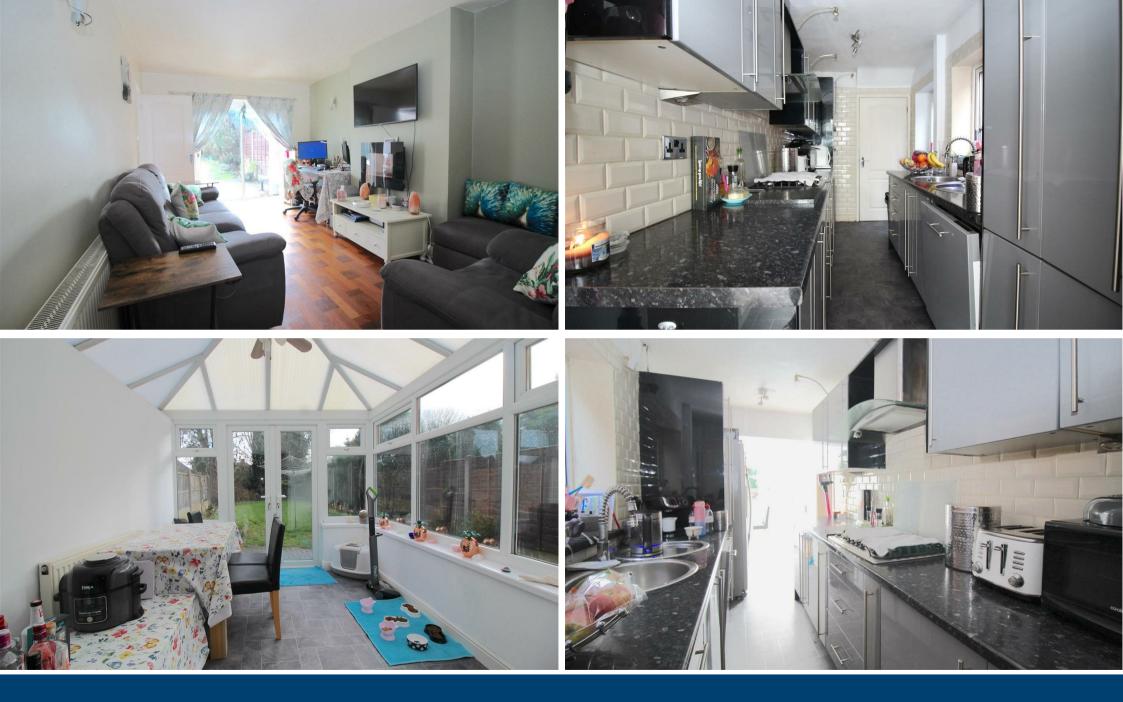

#### Lounge

#### 16'5" x 10'6" (5.00m x 3.20m)

Radiator. Feature wooden flooring. Double glazed patio doors to the rear allowing access to the rear garden.

#### 16'5" x 6'3" (5.00m x 1.91m)

A range of wall and base units with work surfaces over incorporating a stainless steel, sink and drainer with mixer tap over. Appliances include a gas hob with extractor canopy over, electric double oven and dishwasher. Part tiling to the walls. Storage cupboard. Double glazed window and door to the side, allowing further access to the garden. Archway leading into the conservatory.

#### Conservatory 10'2" x 8'10" (3.10m x 2.69m)

Double glazed windows to the rear and side with double glazed french doors, giving additional access to the garden.