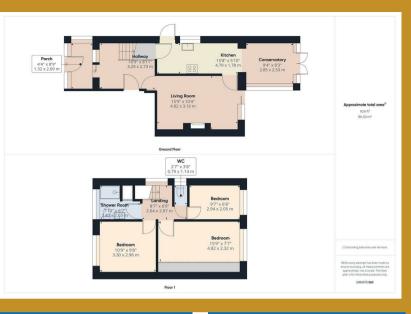

#### Hallway

Staircase to first floor, landing. Radiator. Feature wooden flooring. Doors leading to ground floor accommodation.

#### Lounge

#### 16'5" x 10'6" (5.00m x 3.20m)

Radiator. Feature wooden flooring. Double glazed patio doors to the rear allowing access to the rear garden.

#### **Kitchen**

#### 16'5" x 6'3" (5.00m x 1.91m)

A range of wall and base units with work surfaces over incorporating a stainless steel, sink and drainer with mixer tap over. Appliances include a gas hob with extractor canopy over, electric double oven and dishwasher. Part tiling to the walls. Storage cupboard. Double glazed window and door to the side, allowing further access to the garden. Archway leading into the conservatory.

#### Conservatory 10'2" x 8'10" (3.10m x 2.69m)

Double glazed windows to the rear and side with double glazed french doors, giving additional access to the garden.

#### **Bedroom One**

12'2" x 9'10" (3.71m x 3.00m)

Double glazed window to the front and radiator. Wood effect flooring.

#### Bedroom Two 16'5" x 9'10" (5.00m x 3.00m)

Double glazed window to the rear and radiator. Feature fitted wardrobes. Wood effect flooring.

#### Bedroom Three 10'6" x 6'7" (3.20m x 2.01m)

Double glazed window to the rear and radiator. Wood effect flooring.

#### **Shower Room**

Suite comprises of a walk-in shower cubicle with an electric shower over, wash basin with storage underneath. Heated towel rail. Obscure double glazed window to the front. Loft access. Storage cupboard with central heating boiler.

#### Separate W.C

With low flush WC. Obscure double glazed window to the side.