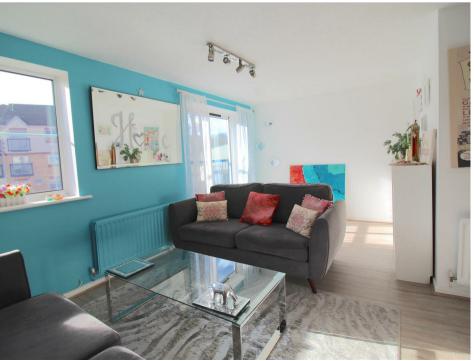

# Lounge 16'1" x 9'3" (4.90m x 2.82m)

Double glazed windows to the front. Wood effect flooring. Radiator.