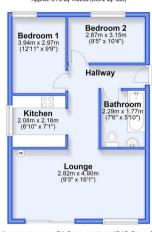

# Lounge 16'1" x 9'3" (4.90m x 2.82m)

Double glazed windows to the front. Wood effect flooring. Radiator.

# Kitchen

7'1" x 6'10" (2.16m x 2.08m)

A range of wall and base units with work surfaces over incorporating a stainless steel,

sink and drainer unit with taps over. Wall mounted central heating boiler. Appliances include an electric hob with electric oven underneath. Plumbing for the washing machine. Part tiling to the walls. Double glazed window to the side.

# **Bedroom One**

12'11" x 9'9" (3.94m x 2.97m)

Double glazed window to the side. Radiator. Wood effect flooring. Storage cupboard.

# **Bedroom Two**

10'4" x 9'5" (3.15m x 2.87m)

Double glazed window to the rear and radiator. Wood effect flooring.

#### **Bathroom**

Suite comprises of a panelled bath unit with electric shower over, pedestal wash basin and low flush WC. Extractor fan. Part tiling to the walls.

We understand the service charge is approximately £196.08 pounds per Quarter We understand the ground rent is currently £50 per annum.

First Floor Approx. 51.0 sq. metres (549.2 sq. feet)

Total area: approx. 51.0 sq. metres (549.2 sq. feet)

This plan is for illustration only and may not be representative of the property. Plan not to scale Plan produced using PlanUp.