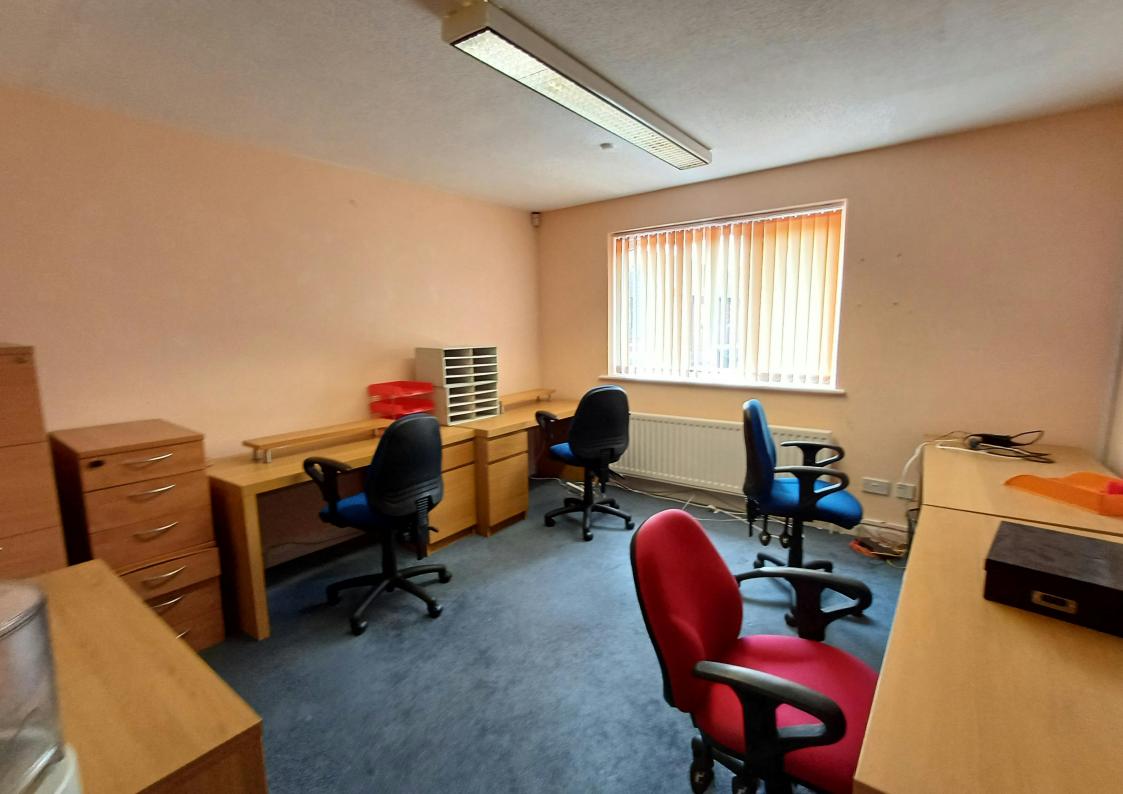

- Town Centre Location
- Close to station
- Self-Contained Office
- Arranged over two floors
- 5 Parking Spaces
- Central Heating
- Lease Assignment Opportunity
- Double Glazed Windows
- Suit wellbeing/therapy rooms/independent business use

#### Description

The Courtyard is a development of two storey, self-contained office buildings which are arranged around a central courtyard with parking areas. Unit 7-8 is located at end of a terrace. The premises suit office use, wellbeing/therapy rooms etc.

#### Accommodation

The accommodation comprises the following areas NIA:

| Name   | sq ft    | sq m   |
|--------|----------|--------|
| Ground | 557.58   | 51.80  |
| 1st    | 523.14   | 48.60  |
| Total  | 1,080.72 | 100.40 |