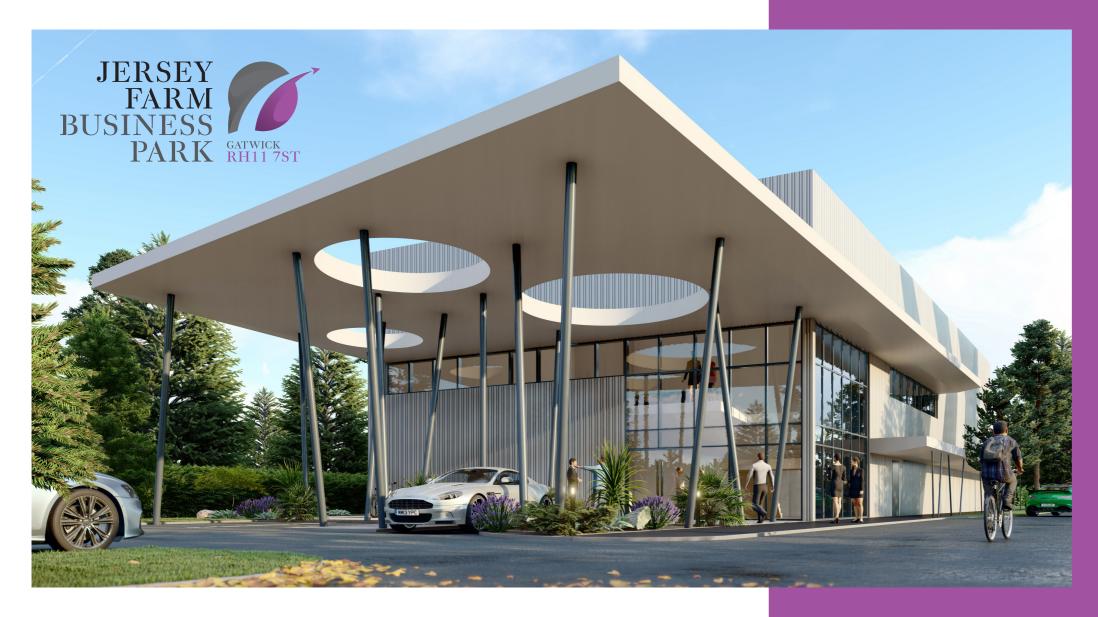

Pre-let interest is being sought for the development which will comprise a stunning industrial / warehouse building, fronted by a large reception and first floor offices. The total size will be 19,120 sq ft GEA.

There will be car parking and drop off area under an attractive canopy at the front, with loading and further parking to the rear.