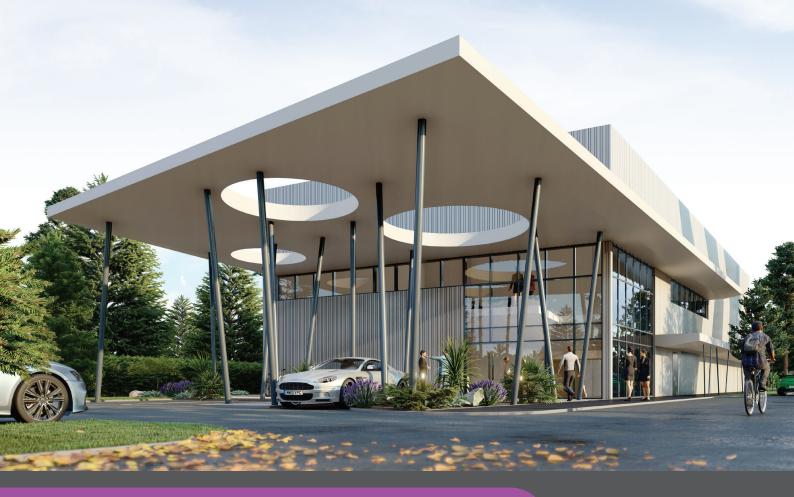

Pre-let interest is being sought for the development which will comprise a stunning industrial / warehouse building, fronted by a large reception and first floor offices. The total size will be 19,120 sq ft GEA.

There will be car parking and drop off area under an attractive canopy at the front, with loading and further parking to the rear.