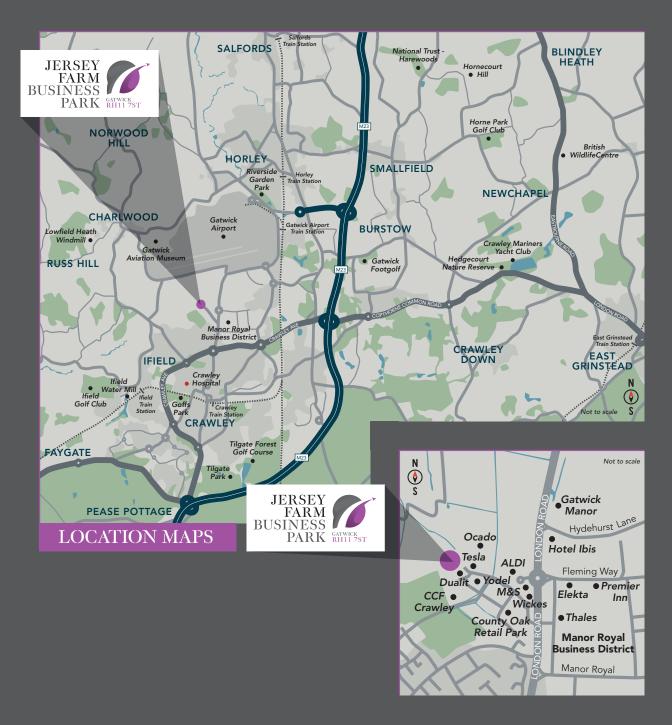

NEW INDUSTRIAL WAREHOUSE UNIT

JERSEY FARM GATWICK.CO.UK

19,120 sq ft 1,776 sq м

Jersey Farm Business Park is situated at the western end of County Oak Way just a quarter of a mile from the Junction with the A23 dual carriage way.

The M23 J10 is under 3 miles to the east and London Gatwick Airport located 4 miles to the north. Acorn Retail Park (M&S Foods, ALDI and Smyths Toys), is close by.

Planning consent has been granted for a new industrial / warehouse development at Jersey Farm Business Park.

## TRAVEL BY ROAD

M23 Junction 9 – 6 miles M23 Junction 10 – 3 miles M23 Junction 11 – 4.6 miles

#### TRANSPORT LINKS

Gatwick Airport – 4.6 miles Crawley Train Station – 2.1 miles