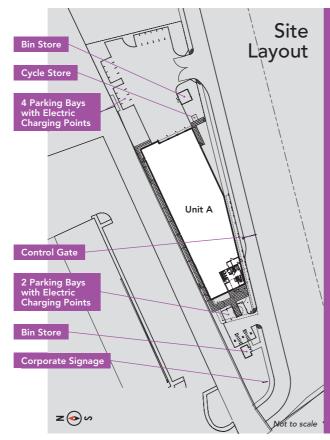

There will be car parking and drop off area under an attractive canopy at the front, with loading and further parking to the rear.

# **SPECIFICATION**

- Detached unit
- Self contained yard
- 7.8m eaves minimum
- 3 electric loading doors
- Female, male and disabled wc
- Showers
- Air conditioning to offices
- 20 car spaces (inc 6 electric charging points)
- Lift within offices