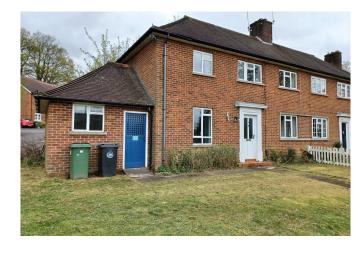

### 10 Spital Heath

A three-bedroom semi-detached two storey property in modest condition with a rear garden and street parking. The property benefits from double glazing, separate lounge and kitchen and w/c's on ground and first floor.

### 11 Spital Heath

A three-bedroom semi-detached two storey property in good condition with a rear garden and street parking. The property benefits from double glazing, separate lounge and kitchen and w/c's on ground and first floor.

# 13 Spital Heath

A three-bedroom semi-detached two storey property in dated condition with a rear garden and street parking.

The property benefits from double glazing, separate lounge and kitchen and w/c's on ground and first floor.