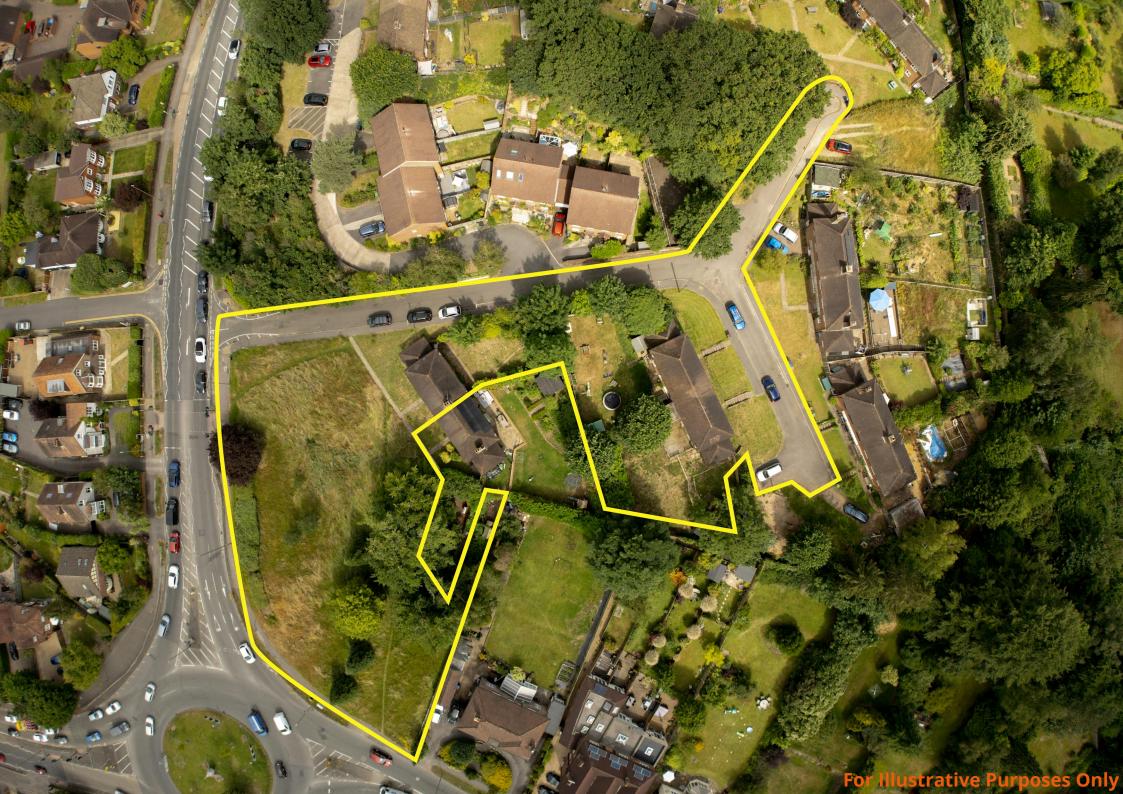

# Freehold Roadside Development and Housing Site For Sale

Available Size 1.32 Acres

Price Price on application

**EPC Rating** Upon enquiry

- Central Urban Location
- Affluent town of Dorking
- Prominent site visible & located off the A24 Deepdene Roundabout also known as "Cockerel Roundabout"
- Five minute walk to town centre
- One minute walk to bus stop
- 5 minute walk to train station
- Roadside plot of approximately 0.6 Acres
- Plot suitable for alternative uses subject to planning
- Includes three semi-detached three bedroom homes
- Vacant Possession

### **Description**

The property comprises three semi-detached homes, a roadway and one prominent road fronting plot. We have outlined the details of the separate Items below.

## Access Road and Main Road Fronting Plot

The subject property encompasses the access road to Spital Heath as well as approximately 0.6 acres of vacant road fronting land.