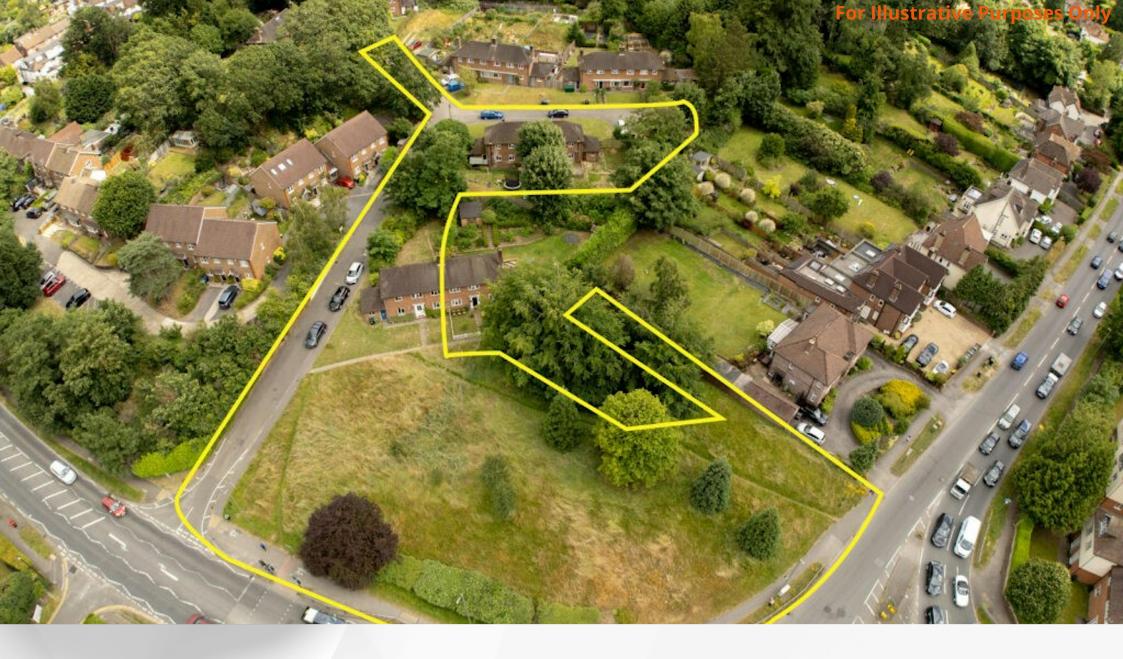

# Freehold Roadside Development and Housing Site For Sale

Available Size 1.32 Acres

Price Price on application

**EPC Rating** Upon enquiry

- Central Urban Location
- Affluent town of Dorking
- Prominent site visible & located off the A24 Deepdene Roundabout also known as "Cockerel Roundabout"
- Five minute walk to town centre
- One minute walk to bus stop
- 5 minute walk to train station
- Roadside plot of approximately 0.6 Acres
- Plot suitable for alternative uses subject to planning
- Includes three semi-detached three bedroom homes
- Vacant Possession

### **Description**

The property comprises three semi-detached homes, a roadway and one prominent road fronting plot. We have outlined the details of the separate Items below.

## Access Road and Main Road Fronting Plot

The subject property encompasses the access road to Spital Heath as well as approximately 0.6 acres of vacant road fronting land.