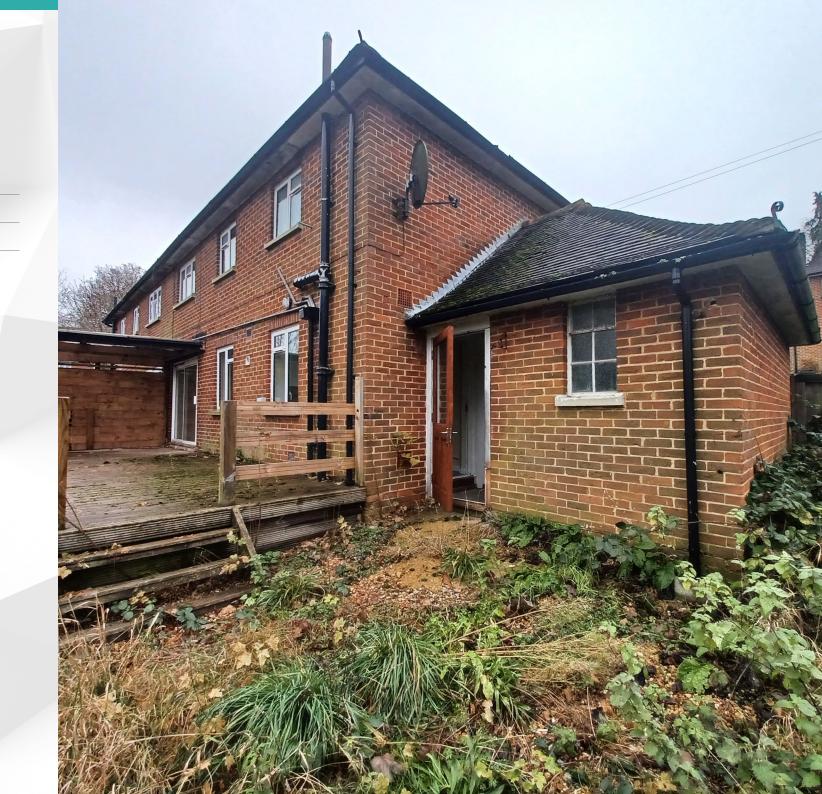

### 10 Spital Heath

A three-bedroom semi-detached two storey property in modest condition with a rear garden and street parking. The property benefits from double glazing, separate lounge and kitchen and w/c's on ground and first floor.

### 11 Spital Heath

A three-bedroom semi-detached two storey property in good condition with a rear garden and street parking. The property benefits from double glazing, separate lounge and kitchen and w/c's on ground and first floor.

# 13 Spital Heath

A three-bedroom semi-detached two storey property in dated condition with a rear garden and street parking.

The property benefits from double glazing, separate lounge and kitchen and w/c's on ground and first floor.