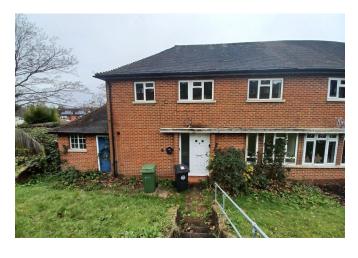

10, 11 & 13 SPITAL HEATH & LAND AT JUNCTION OF REIGATE ROAD, DORKING, SURREY, RH4 1QD

**DEVELOPMENT LAND / RESIDENTIAL FOR SALE 1.32 ACRES (0.53 HECTARES)** 

# Location

10, 11 & 13 Spital Heath & Land at Junction of Reigate Road, Dorking, Surrey, RH4 1QD

Spital Heath is situated in Dorking town centre which offers a comprehensive range of shopping, social, recreational, and educational amenities with three railway stations ideally suited for commuting.

### **Description**

The property comprises three semi-detached homes, a roadway and one prominent road fronting plot. We have outlined the details of the separate Items below.