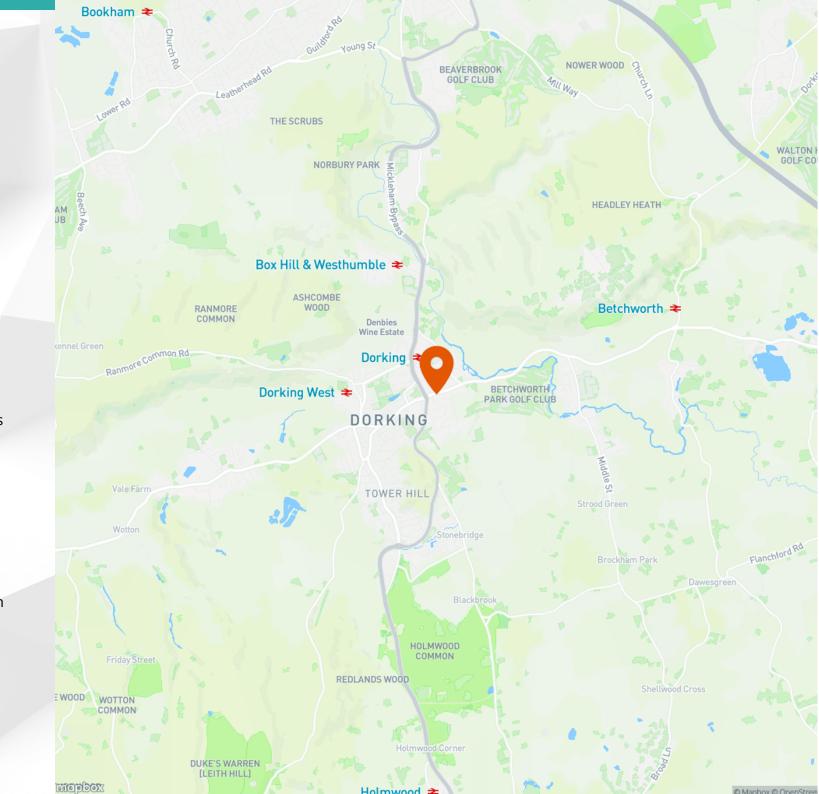

# Location

10, 11 & 13 Spital Heath & Land at Junction of Reigate Road, Dorking, Surrey, RH4 1QD

Spital Heath is situated in Dorking town centre which offers a comprehensive range of shopping, social, recreational, and educational amenities with three railway stations ideally suited for commuting.

Stations include Dorking West; Dorking mainline and Deepdene railway stations all of which are within close proximity offering a direct service into London Victoria and London Waterloo in approximately 50 minutes.

The M25 is accessed seven miles north equidistant via the A24 to Leatherhead Junction 9 or the A25 to Reigate Junction 8 offering direct access to Gatwick and Heathrow Airports.