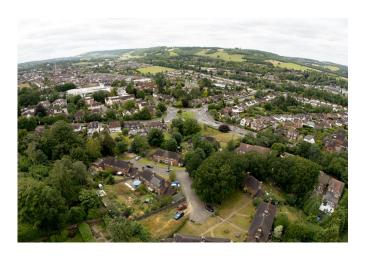

# Location

10, 11 & 13 Spital Heath & Land at Junction of Reigate Road, Dorking, Surrey, RH4 1QD

Spital Heath is situated in Dorking town centre which offers a comprehensive range of shopping, social, recreational, and educational amenities with three railway stations ideally suited for commuting.

Stations include Dorking West; Dorking mainline and Deepdene railway stations all of which are within close proximity offering a direct service into London Victoria and London Waterloo in approximately 50 minutes.

The M25 is accessed seven miles north equidistant via the A24 to Leatherhead Junction 9 or the A25 to Reigate Junction 8 offering direct access to Gatwick and Heathrow Airports.