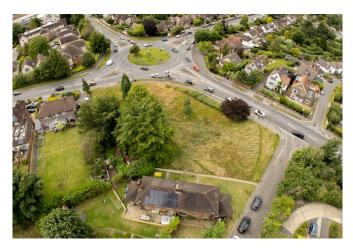

# Freehold Roadside Development and Housing Site For Sale

Available Size 1.32 Acres

Price Price on application

**EPC Rating** Upon enquiry

- Central Urban Location
- Affluent town of Dorking
- Prominent site visible & located off the A24 Deepdene Roundabout also known as "Cockerel Roundabout"
- Five minute walk to town centre
- One minute walk to bus stop
- 5 minute walk to train station
- Roadside plot of approximately 0.6 Acres
- Plot suitable for alternative uses subject to planning
- Includes three semi-detached three bedroom homes
- Vacant Possession

# Location

10, 11 & 13 Spital Heath & Land at Junction of Reigate Road, Dorking, Surrey, RH4 1QD

Spital Heath is situated in Dorking town centre which offers a comprehensive range of shopping, social, recreational, and educational amenities with three railway stations ideally suited for commuting.

### **Description**

The property comprises three semi-detached homes, a roadway and one prominent road fronting plot. We have outlined the details of the separate Items below.

## Access Road and Main Road Fronting Plot

The subject property encompasses the access road to Spital Heath as well as approximately 0.6 acres of vacant road fronting land.