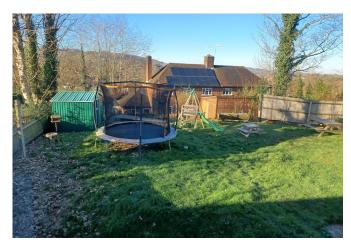

### **Description**

The property comprises three semi-detached homes, a roadway and one prominent road fronting plot. We have outlined the details of the separate Items below.

## Access Road and Main Road Fronting Plot

The subject property encompasses the access road to Spital Heath as well as approximately 0.6 acres of vacant road fronting land.