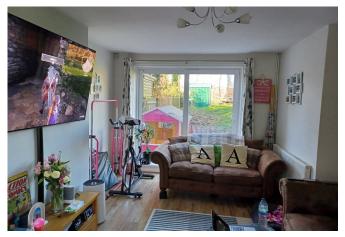

### 10 Spital Heath

A three-bedroom semi-detached two storey property in modest condition with a rear garden and street parking. The property benefits from double glazing, separate lounge and kitchen and w/c's on ground and first floor.

### 11 Spital Heath

A three-bedroom semi-detached two storey property in good condition with a rear garden and street parking. The property benefits from double glazing, separate lounge and kitchen and w/c's on ground and first floor.

# 13 Spital Heath

A three-bedroom semi-detached two storey property in dated condition with a rear garden and street parking.

The property benefits from double glazing, separate lounge and kitchen and w/c's on ground and first floor.