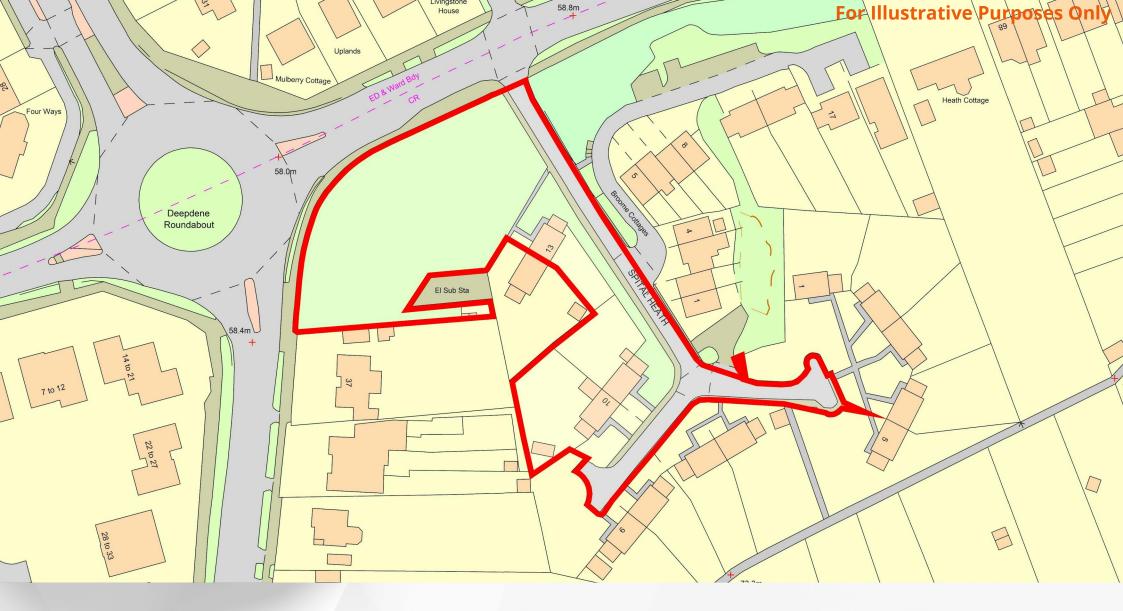

# Freehold Roadside Development and Housing Site For Sale

Available Size 1.32 Acres

Price Price on application

**EPC Rating** Upon enquiry

- Central Urban Location
- Affluent town of Dorking
- Prominent site visible & located off the A24 Deepdene Roundabout also known as "Cockerel Roundabout"
- Five minute walk to town centre
- One minute walk to bus stop
- 5 minute walk to train station
- Roadside plot of approximately 0.6 Acres
- Plot suitable for alternative uses subject to planning
- Includes three semi-detached three bedroom homes
- Vacant Possession

### **Description**

The property comprises three semi-detached homes, a roadway and one prominent road fronting plot. We have outlined the details of the separate Items below.

## Access Road and Main Road Fronting Plot

The subject property encompasses the access road to Spital Heath as well as approximately 0.6 acres of vacant road fronting land.

#### Title

The property is held under two separate titles and ownerships SY88999 and P12146 from The Police and Crime Commissioner for Surrey and Surrey County Council. The parties have a joint sale agreement.