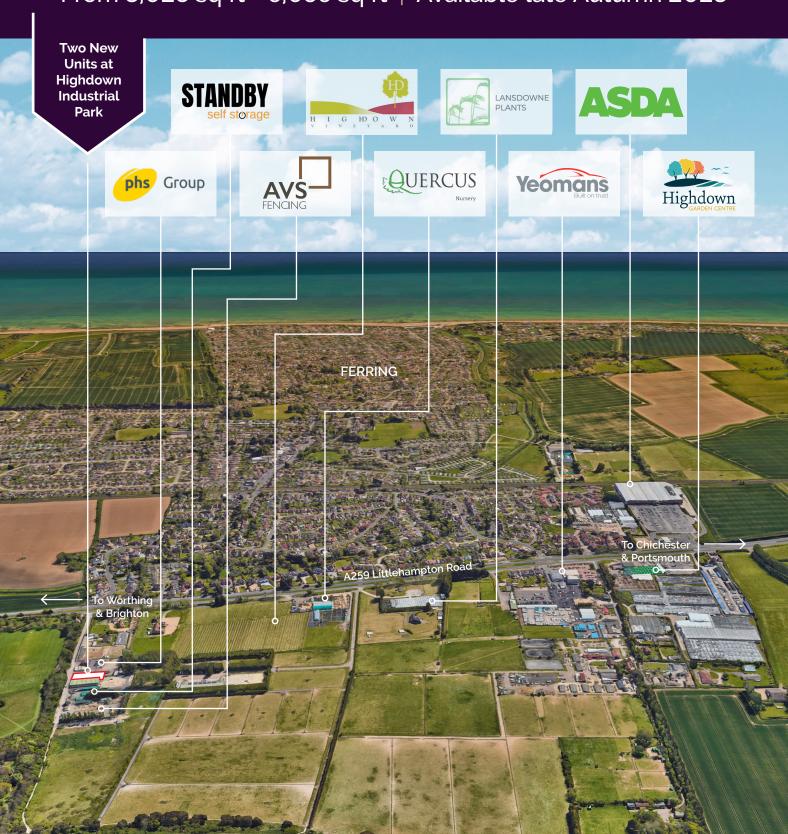

### Location

The Highdown Farm industrial units are situated in an established commercial area to the north of Ferring Village in West Sussex, conveniently positioned just off the A259 which runs between Chichester and Brighton. The A27 is also close by, providing easy access to all major Sussex cities and the wider UK motorway network beyond.