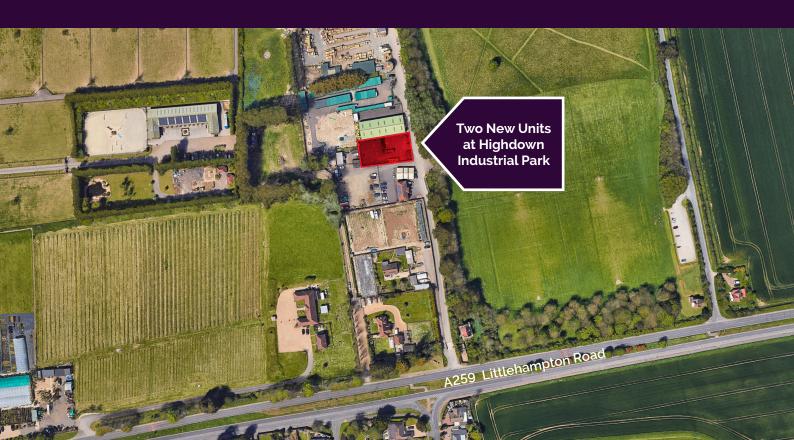

### Location

The Highdown Farm industrial units are situated in an established commercial area to the north of Ferring Village in West Sussex, conveniently positioned just off the A259 which runs between Chichester and Brighton. The A27 is also close by, providing easy access to all major Sussex cities and the wider UK motorway network beyond.