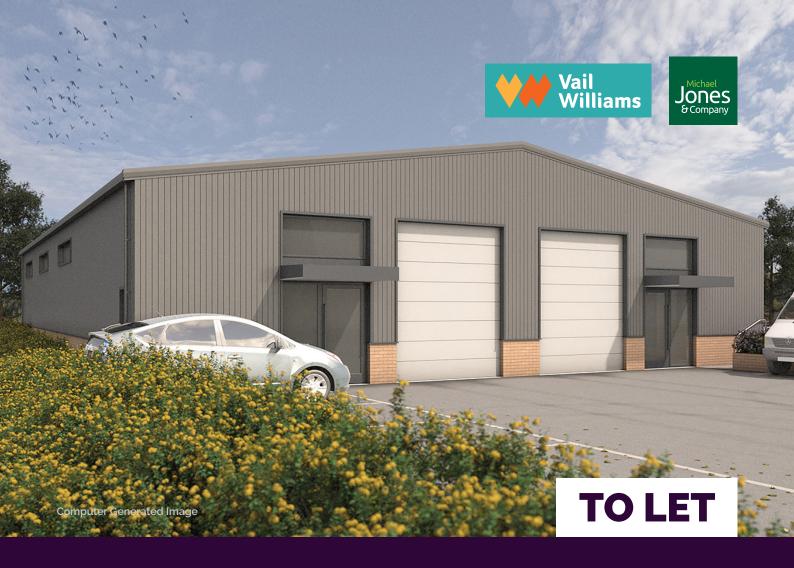

# Two Brand New Industrial Units

HIGHDOWN INDUSTRIAL PARK | FERRING | WEST SUSSEX From 2,228 sq ft - 4,456 sq ft | Available Late Autumn 2023

Units 3 & 4, Highdown Farm, Littlehampton Road, Ferring

6 metre internal eaves height

### Description

These two newly built units provide B1/B8 accommodation suitable for offices, light industrial and warehouse purposes. The structure comprises a steel portal frame with low-level brick fascia and high-quality micro-rib cladding to roofs and walls. Each unit will have six metre internal height allowing individual occupiers to install a mezzanine floor if required.