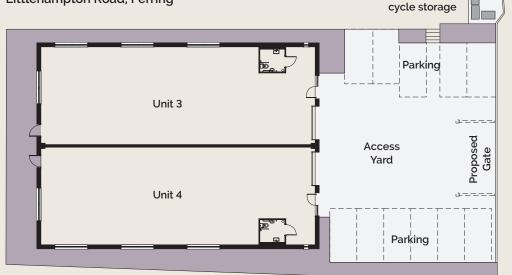

### Accommodation

### Unit 3

Proposed bin &

| Ground Floor | 207 m <sup>2</sup> | 2,228 sq ft |
|--------------|--------------------|-------------|
| Unit 4       |                    |             |
| Ground Floor | 207 m <sup>2</sup> | 2,228 sq ft |
| TOTAL        | 414m²              | 4,456 sq ft |