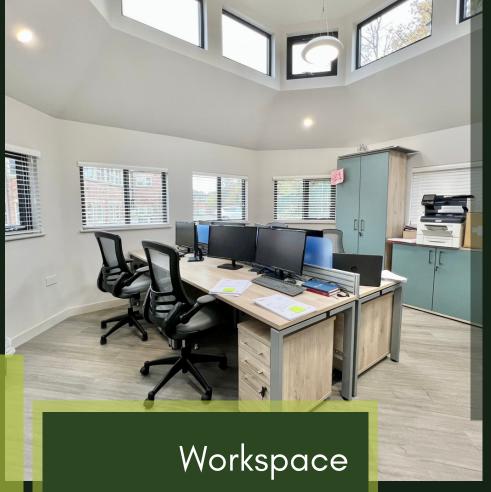

## Description

The Octagon forms part of the exclusive Hesslewood Office Park. The suite has a ground floor entrance leading to the open plan office space having been constructed to a high specification creating a modern office with private WC, Kitchen area and designated parking.

#### Rent

£999 per month (£11,998 per annum) per annum plus VAT, exclusive of rates and other outgoings.

The Octagon is a unique work space that is suited to an open plan office, or inspiring work space for health/beauty/lifestyle services. The estate has superb road communication links, and the new buildings have been developed to incorporate everything required in a modern office, whilst still retaining the character and charm of the Park's environment.