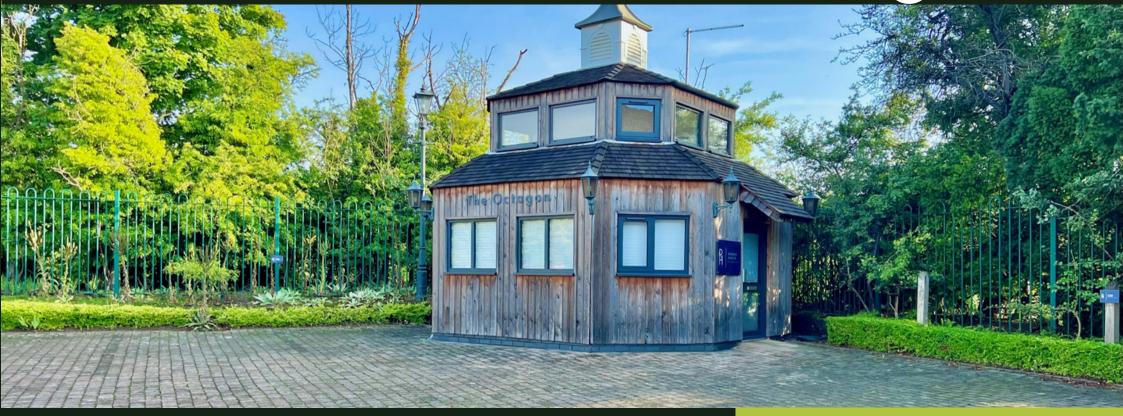

# The Octagon

Immediately available at 358 sq ft

## Description

The Octagon forms part of the exclusive Hesslewood Office Park. The suite has a ground floor entrance leading to the open plan office space having been constructed to a high specification creating a modern office with private WC, Kitchen area and designated parking.

#### Rent

£999 per month (£11,998 per annum) per annum plus VAT, exclusive of rates and other outgoings.

The Octagon is a unique work space that is suited to an open plan office, or inspiring work space for health/beauty/lifestyle services. The estate has superb road communication links, and the new buildings have been developed to incorporate everything required in a modern office, whilst still retaining the character and charm of the Park's environment.