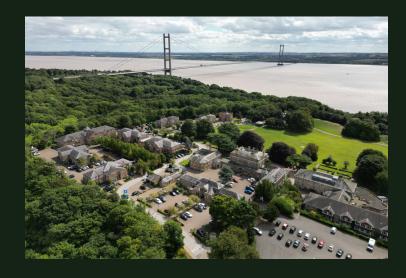

#### Location

Hesslewood Office Park is situated between the A63 (M62) and the Humber Bridge, Hull city centre being only a 10 minute car journey from Hesslewood Office Park, Humberside International Airport is approximately a 15 minute drive.

### Facilities

The office park benefits from a host of facilities including landscaped parkland, private allocated parking, on-site security, private post box, ATM and Hesslewood Café & Deli. There is even a helipad, three hole 3 par golf course and gym.