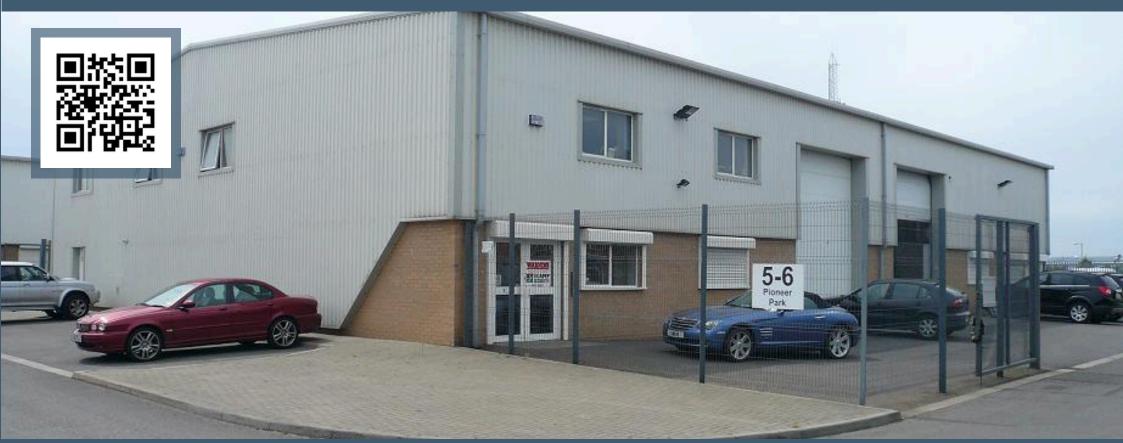

## Unit 5/6, Pioneer Park, Hull

This exceptional industrial unit offers a versatile and functional workspace in a prime location. With a modern design and practical features, it is perfect for businesses seeking a wellequipped and adaptable facility of approximatekly 10650 sq ft

### Key Features

- Spacious Ground Floor: Approximately 8,000 sq ft of clear workspace
- Mezzanine Level: Additional 2,650 sq ft for offices or storage
- Generous Eaves Height: 6 metres for ample vertical space
- Abundant Storage: Plentiful storage options throughout
- Secure Yard: Large, gated yard with private parking
- Modern Construction: Steel portal frame, insulated cladding
- Natural Light: 10% translucent roof panels
- Essential Amenities: WC, kitchen facilities
- Convenient Access: Sectional up and over vehicle doors
- Three-Phase Electricity: Available for industrial applications

#### Rent

£64,000 per annum plus VAT, exclusive of rates and other outgoings.

Unit 5/6, Pioneer Park Clough Road, Hull HU6 7HW

Hull City Centre – 2.2 Miles Hull Docks – 3.8 Miles Humber Bridge – 10 Miles M62 – 19 Miles