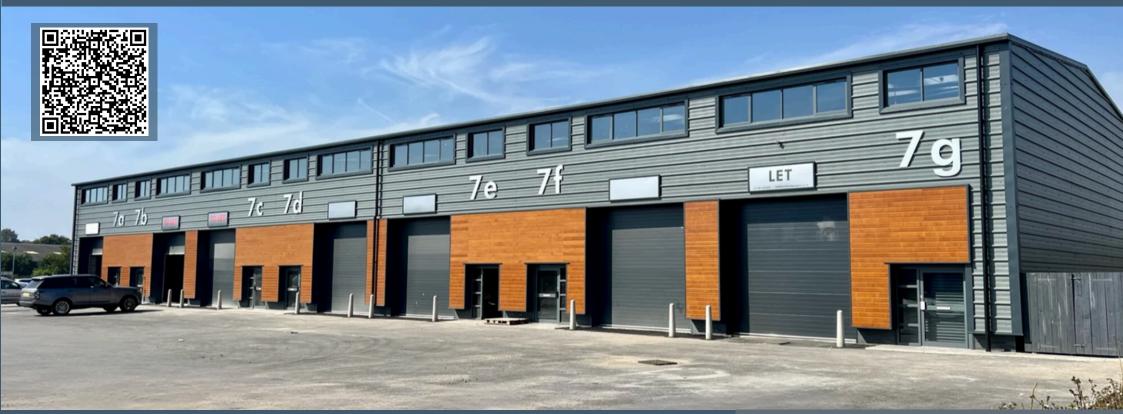

#### Capital Park

A modern 80,000 sq. ft speculative industrial development, designed by Brooklands Property Holdings Ltd to meet the evolving needs of businesses in the 21st century. With a range of national and local companies already in occupation, your enquiry is now welcome for the remaining units.

> UNIT 1 - LET UNIT 2 - LET UNIT 7A - LET UNITS 7C - 7G - LET

UNIT 7B - TO LET

#### Location

Capital Park is located on Annie Reed Road, in the heart of Grovehill Industrial Estate on the edge of town.

> Hull City Centre – 9 Miles M62 – 12 Miles

The estate is located off the A1174 trunk road (Beverley ring road) which operates as a ring road around Beverley, giving easy access to Hull, the East Coast, York and the national motorway network