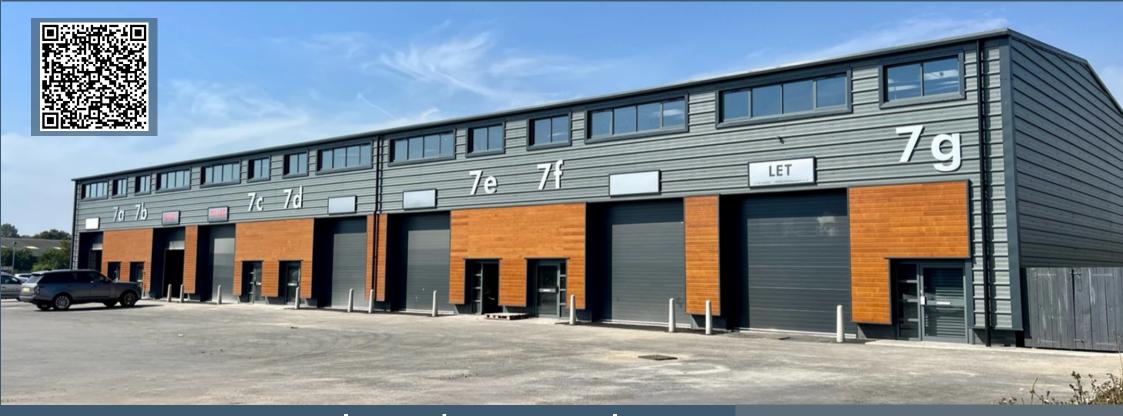

## Unit 7, Capital Park, Beverley

Immediately available at 1,333 to 5,332 Sq. Ft
Grade A multi-functional light industrial unit/trade counter
Suitable for class B1, B2 and BB use
Generous car parking, including EV charging points

#### Description

High quality industrial units ranging from 1,333 Sq. Ft. to 5,332 Sq. Ft.

Units benefit from designated service parking area and are constructed in a manner to allow the installation of a mezzanine floor.

Each unit boasts aluminium double glazed doors and windows, powerfloat concrete floors and rooflights with 6m clear eaves height and 4m high sectional doors.

UNITS 7B TO 7E - TO LET