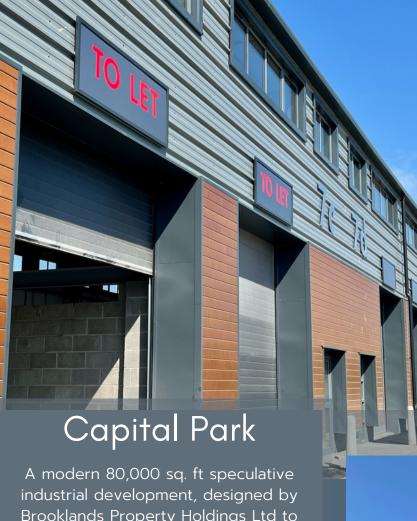

#### Description

High quality industrial units ranging from 1,333 Sq. Ft. to 5,332 Sq. Ft.

Units benefit from designated service parking area and are constructed in a manner to allow the installation of a mezzanine floor.

#### Rent

£13,330 to £53,320 per annum plus VAT, exclusive of rates and other outgoings.

Brooklands Property Holdings Ltd to meet the evolving needs of businesses in the 21st century.

With a range of national and local companies already in occupation, your enquiry is now welcome for the remaining units.