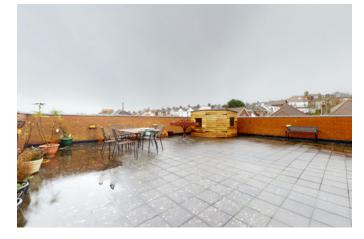

Straight ahead of you is the large separate kitchen with ample worktop and storage space, and plenty of room for a table and chairs as well. The living room is an incredible space, with more than enough room on offer, with sliding doors to the adjoining dining room, which could also be used as a bedroom. The Roof terrace is accessed through the sliding patio doors and provides a stunning outdoor area with incredible views!