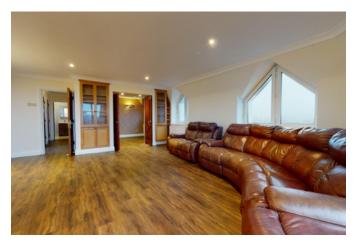

Straight ahead of you is the large separate kitchen with ample worktop and storage space, and plenty of room for a table and chairs as well. The living room is an incredible space, with more than enough room on offer, with sliding doors to the adjoining dining room, which could also be used as a bedroom. The Roof terrace is accessed through the sliding patio doors and provides a stunning outdoor area with incredible views!