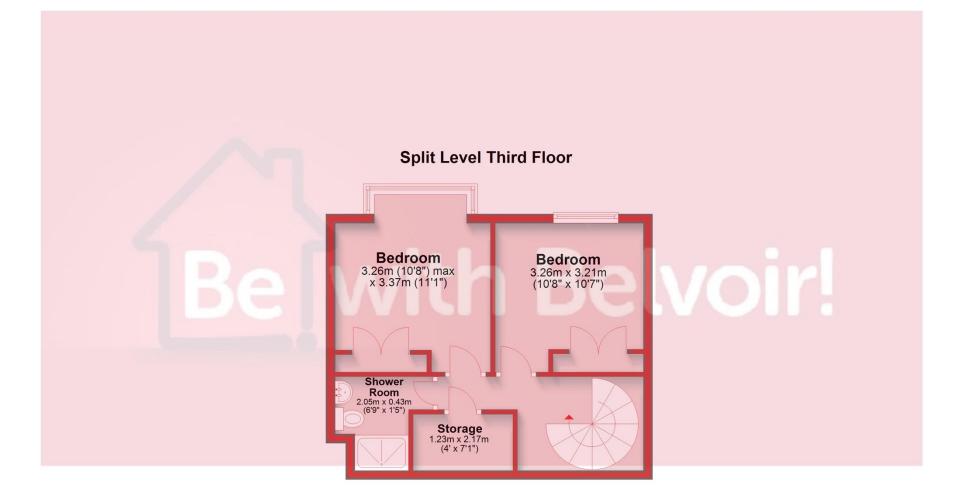

There are four bedrooms and three bathrooms to choose from, with all of the bedrooms being double rooms allowing plenty of space for beds, storage and additional furniture. With the two larger bedrooms on the top floor both of which benefit from having en-suite bathrooms, there is so much space to choose from. On the level below, there are a further two bedrooms, along with another bathroom and storage. Seeing is believing - and we would insist on a viewing!