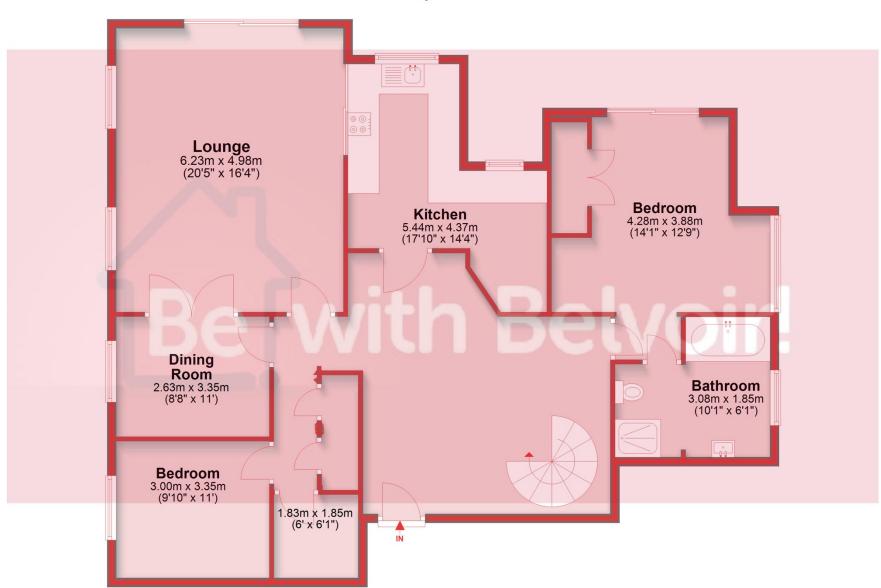

## \*\*GUIDE PRICE £900,000 to £950,000\*\*

A rare opportunity property to purchase this exclusive penthouse apartment situated just off Dyke Road in Brighton.

With secure underground gated parking, lift access, split level living with two entrances and a breath-taking roof terrace, you will not be disappointed. As soon as you step into the property, you will be blown away, with the first thing to see is an expansive hallway with stunning skylight and spiral staircase leading to the floor below.

Straight ahead of you is the large separate kitchen with ample worktop and storage space, and plenty of room for a table and chairs as well. The living room is an incredible space, with more than enough room on offer, with sliding doors to the adjoining dining room, which could also be used as a bedroom. The Roof terrace is accessed through the sliding patio doors and provides a stunning outdoor area with incredible views!

There are four bedrooms and three bathrooms to choose from, with all of the bedrooms being double rooms allowing plenty of space for beds, storage and additional furniture. With the two larger bedrooms on the top floor both of which benefit from having en-suite bathrooms, there is so much space to choose from. On the level below, there are a further two bedrooms, along with another bathroom and storage. Seeing is believing - and we would insist on a viewing!