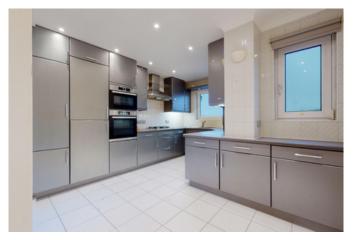

Straight ahead of you is the large separate kitchen with ample worktop and storage space, and plenty of room for a table and chairs as well. The living room is an incredible space, with more than enough room on offer, with sliding doors to the adjoining dining room, which could also be used as a bedroom. The Roof terrace is accessed through the sliding patio doors and provides a stunning outdoor area with incredible views!