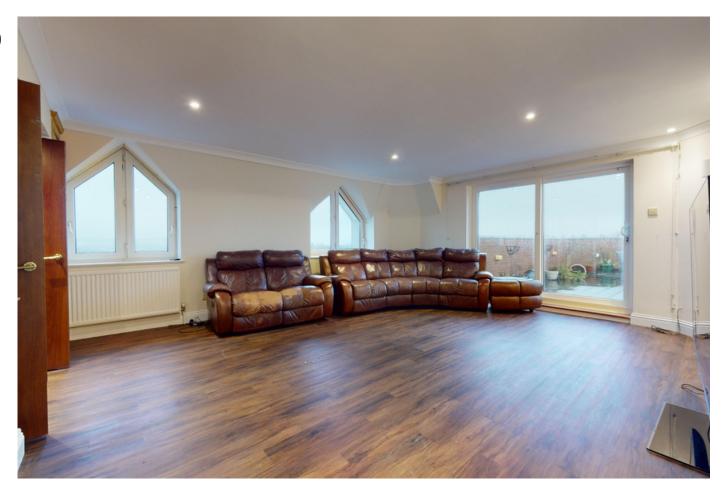

Straight ahead of you is the large separate kitchen with ample worktop and storage space, and plenty of room for a table and chairs as well. The living room is an incredible space, with more than enough room on offer, with sliding doors to the adjoining dining room, which could also be used as a bedroom. The Roof terrace is accessed through the sliding patio doors and provides a stunning outdoor area with incredible views!