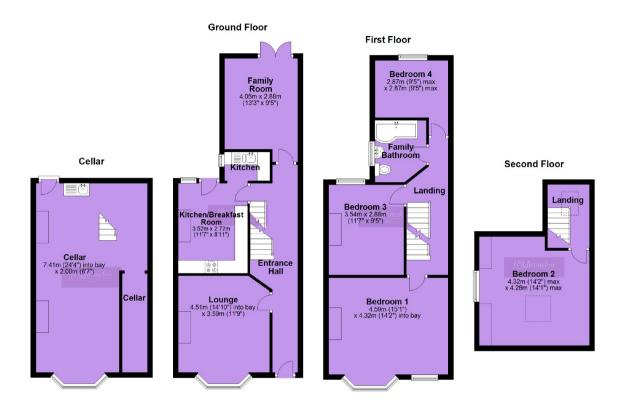

## Price: £345,000

\*\*VIDEO TOUR AVAILABLE\*\* A well-presented & deceptively spacious, FOUR DOUBLE BEDROOMED, VICTORIAN, end of terraced property with accommodation over four floors including the useful chamber cellars. Positioned in a leafy location off College Road here in Whalley Range close to several good primary schools, including the Ofsted outstanding Manley Park Primary School, the Hilary Step Bar and Jam Street Café on Upper Chorlton Road, the local amenities of Chorlton and is ideally located for transport links to Media city either by Metrolink or by bus. The well-planned and spacious accommodation over four floors comprises; entrance hallway, a lounge with bay window to the front aspect, a family room with access out into the rear enclosed courtyard style garden and a fitted kitchen/breakfast room to the ground floor with access out into the rear courtyard garden. To the first floor there is a landing leading to three double bedrooms and a white three-piece white family bathroom suite, whilst the second floor reveals a landing to a further double bedroom. The property benefits from many features throughout with high ceilings, warmed by gas fired central heating, an alarm system, double glazing throughout and a useful chamber cellar with access into the rear garden.