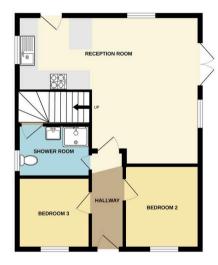

## 95a Birling Road, Snodland

Snodland

GROUND FLOOR 590 sq.ft. (54.8 sq.m.) approx.

1ST FLOOR 390 sq.ft. (36.3 sq.m.) approx.

TOTAL FLOOR AREA : 960 sq.ft. (91.1 sq.m.) approx. White very attempt has been raised be ensure the accuracy of the floorpare occased here, measurements and accuracy and accuracy of the floorpare occased here and the second measurement. This pain is the instantion propose only and should be used as used by any prospective purchase. The second second here are second. The second here are also and the second here are second. The second here are also and the second here are second. The second here are also and the second here are second. The second here are also and the second here are second. The second here are also and the second here are second. The second here are also and the second here are also the second here are also and the second here are also the second here are also and the second here are also the second here are also and the second here are also the second here are also and the second here are also the second here are also and the second here are also the second here are also and the second here are also the second here are also as a second here are also the second here are also as a second here are also the second here are also as a second here are also the second here are also as a second here are also the second here are also as a second here are also the second here are also as a second here are also the second here are also as a second here are also the second here are also as a second here are also the second here are also as a second here are also the second here are also as a second here are also the second here are also as a second here are also the second here are also as a second here are also the second here are also as a second here are also the second here are also as a second here are also as a second here are also the second here are also as a secon