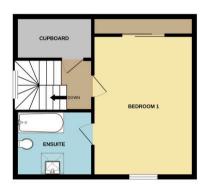

## 95a Birling Road, Snodland

Snodland

GROUND FLOOR 590 sq.ft. (54.8 sq.m.) approx.

1ST FLOOR 390 sq.ft. (36.3 sq.m.) approx.

TOTAL FLOOR AREA : 960 sq.ft. (91.1 sq.m.) approx. White very attempt has been raised be ensure the accuracy of the floorpare occased here, measurements and accuracy and accuracy of the floorpare occased here and the second measurement. This pain is the instantion propose only and should be used as used by any prospective purchase. The second second here are second. The second here are also and the second here are second. The second here are also and the second here are second. The second here are also and the second here are second. The second here are also and the second here are second. The second here are also and the second here are second. The second here are also and the second here are also the second here are also and the second here are also the second here are also and the second here are also the second here are also and the second here are also the second here are also and the second here are also the second here are also and the second here are also the second here are also and the second here are also the second here are also as a second here are also the second here are also as a second here are also the second here are also as a second here are also the second here are also as a second here are also the second here are also as a second here are also the second here are also as a second here are also the second here are also as a second here are also the second here are also as a second here are also the second here are also as a second here are also the second here are also as a second here are also the second here are also as a second here are also the second here are also as a second here are also the second here are also as a second here are also the second here are also as a second here are also as a second here are also the second here are also as a secon