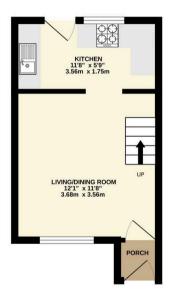

GROUND FLOOR 219 sq.ft. (20.3 sq.m.) approx.

1ST FLOOR 208 sq.ft. (19.3 sq.m.) approx.

TOTAL FLOOR AREA: 427 sq.ft. (39.6 sq.m.) approx.

Whitst every stempt has been made to ensure the accuracy of the floorplan contained here, measurements of the stempt of