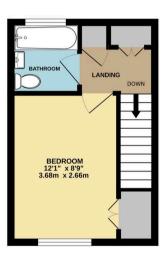

GROUND FLOOR 219 sq.ft. (20.3 sq.m.) approx.

1ST FLOOR 208 sq.ft. (19.3 sq.m.) approx.

TOTAL FLOOR AREA: 427 sq.ft. (39.6 sq.m.) approx.

Whitst every stempt has been made to ensure the accuracy of the floorplan contained here, measurements of the stempt of