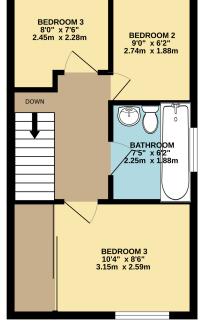

Upstairs you'll find bedroom 1 to the front of the property with built in wardrobes, bedroom 2 is a good size and bedroom 3 is a fair size single bedroom. The family bathroom is also upstairs.

Snodland is located closely to the North Downs in an area of outstanding Natural Beauty benefiting from fabulous walks in all directions from the village. Holly Hill is one of the highest points in Kent with views across to Canary Wharf, head towards Leybourne for walks around the lakes or enjoy riverside walks along the river Medway. Transport links are excellent with the M20 and M2 for easy access to the M25. Rail connections are provided at the nearby Snodland railway station with its fast service into London. For families there is a choice of 'Ofsted Good' rated primary schools, nurserys and Secondary all within walking distance. The village itself has a wide choice of shops and amenities such as local bakers, convenience stores, pet shop, hairdressers, vets, cafes and restaurants to name a few. The community sports centre is again within walking distance offering a range of clubs and activities and a diving school in nearby Holborough Lakes.

Address: 8 Lucas Road, ME6

1ST FLOOR 340 sq.ft. (31.6 sq.m.) approx.

TOTAL FLOOR AREA : 696 sq.ft. (64.7 sq.m.) approx. Whils every attempt has been nate or exact the accuracy of the floorpin contained here, measurements closes, windows, tooms and any other list in a service the accuracy of the floorpin contained here, measurements closes, windows, tooms and any other list in a service approximate and in or sponsibility is submit for any error, prospective purchaser. The services, systems and applicance shows have not been tested and no guarantee as to their operability or efficiency can be given. Made with Metropyc 20204