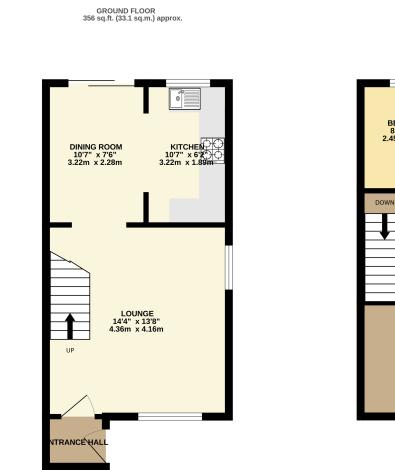

Park at ease on the large driveway and step on into the porch, you are welcomed into the cosy living room with plenty of room for your furniture, through to the dining room with sliding doors out to the south facing garden and then into the kitchen which is a great size with room for all the usual appliances and plenty of storage space and worktops. The low maintenance rear garden is a real suntrap, complete with shed and patio.

Address: 8 Lucas Road, ME6

1ST FLOOR 340 sq.ft. (31.6 sq.m.) approx.

TOTAL FLOOR AREA : 696 sq.ft. (64.7 sq.m.) approx. Whils every attempt has been nate or exact the accuracy of the floorpin contained here, measurements closes, windows, tooms and any other list in a service the accuracy of the floorpin contained here, measurements closes, windows, tooms and any other list in a service approximate and in or sponsibility is submit for any error, prospective purchaser. The services, systems and applicance shows have not been tested and no guarantee as to their operability or efficiency can be given. Made with Metropyc 20204