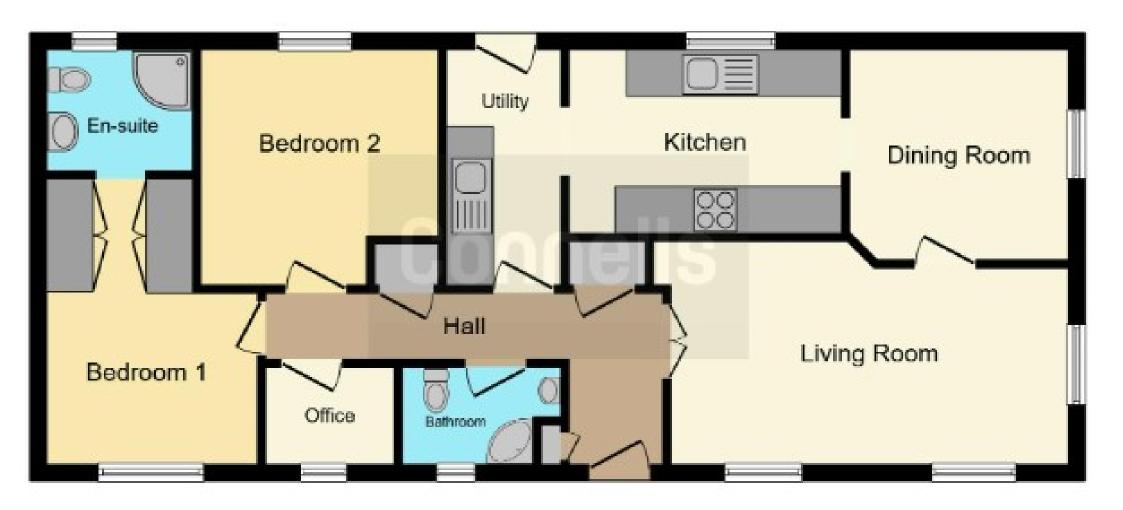

Park at ease on the drive with parking for 2 cars and come on in. This park home has been lovingly cared for by the current owners for the past 12 years. The hallway leads into the large living room with plenty of windows that let the light flood in, there is a separate dining room and large galley kitchen with plenty of storage, workspace and room for all the usual appliances as well as a handy utility room. The principle bedroom offers plenty of storage as well as a dressing area and ensuite shower room. The second bedroom does not disapoint and again has plenty of storage with the additional shower room opposite. Outside to the rear is a large shed and low maintenance seating area backing onto neighbouring farmland, to the side is a grassed area and the driveway.