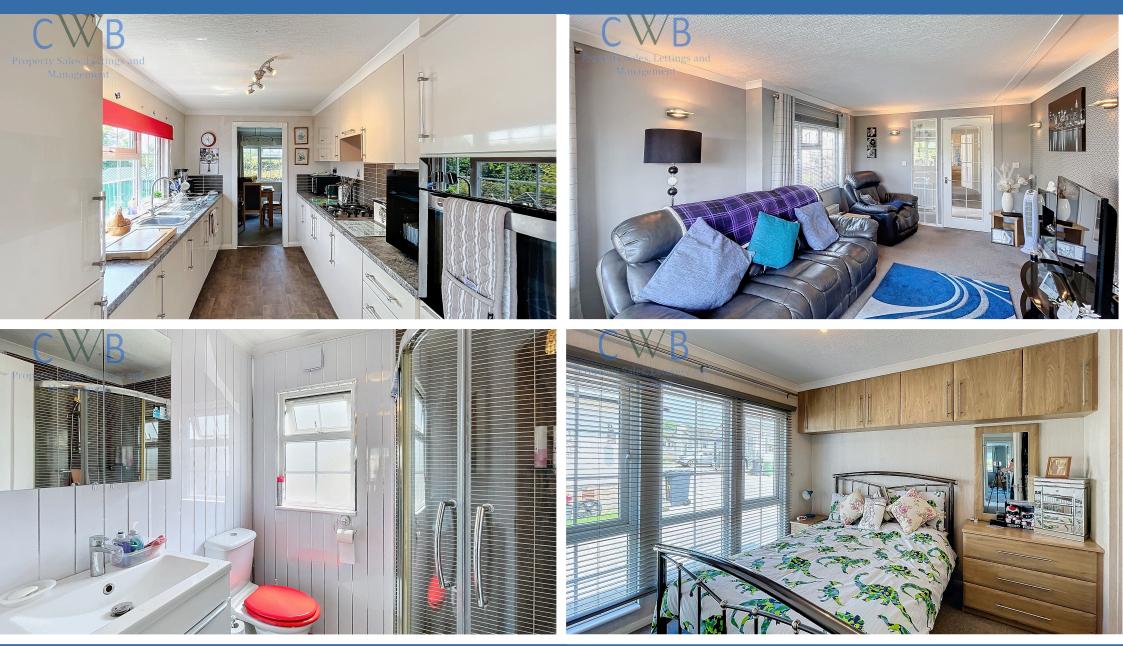

Park at ease on the drive with parking for 2 cars and come on in. This park home has been lovingly cared for by the current owners for the past 12 years. The hallway leads into the large living room with plenty of windows that let the light flood in, there is a separate dining room and large galley kitchen with plenty of storage, workspace and room for all the usual appliances as well as a handy utility room. The principle bedroom offers plenty of storage as well as a dressing area and ensuite shower room. The second bedroom does not disapoint and again has plenty of storage with the additional shower room opposite. Outside to the rear is a large shed and low maintenance seating area backing onto neighbouring farmland, to the side is a grassed area and the driveway.