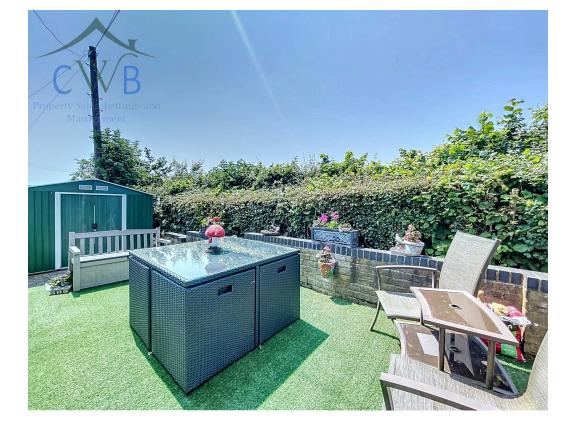

Park at ease on the drive with parking for 2 cars and come on in. This park home has been lovingly cared for by the current owners for the past 12 years. The hallway leads into the large living room with plenty of windows that let the light flood in, there is a separate dining room and large galley kitchen with plenty of storage, workspace and room for all the usual appliances as well as a handy utility room. The principle bedroom offers plenty of storage as well as a dressing area and ensuite shower room. The second bedroom does not disapoint and again has plenty of storage with the additional shower room opposite. Outside to the rear is a large shed and low maintenance seating area backing onto neighbouring farmland, to the side is a grassed area and the driveway.