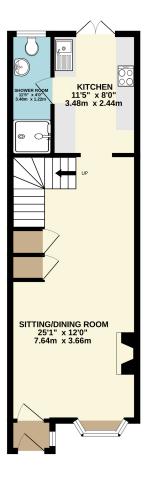

## Guide price £300,000 Wouldham, ME1

GROUND FLOOR 447 sq.ft. (41.5 sq.m.) approx.

1ST FLOOR 279 sq.ft. (25.9 sq.m.) approx.

TOTAL FLOOR AREA : 726 sg.ft. (67.4 sg.m.) approx. ID TALE LOOK THEFT, I LOOK THE