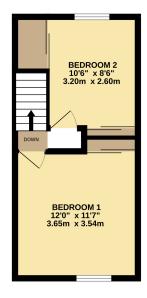

## Guide price £300,000 Wouldham, ME1

GROUND FLOOR 447 sq.ft. (41.5 sq.m.) approx.

1ST FLOOR 279 sq.ft. (25.9 sq.m.) approx.

TOTAL FLOOR AREA : 726 sg.ft. (67.4 sg.m.) approx. ID TALE LOOK THEFT, I LOOK THE