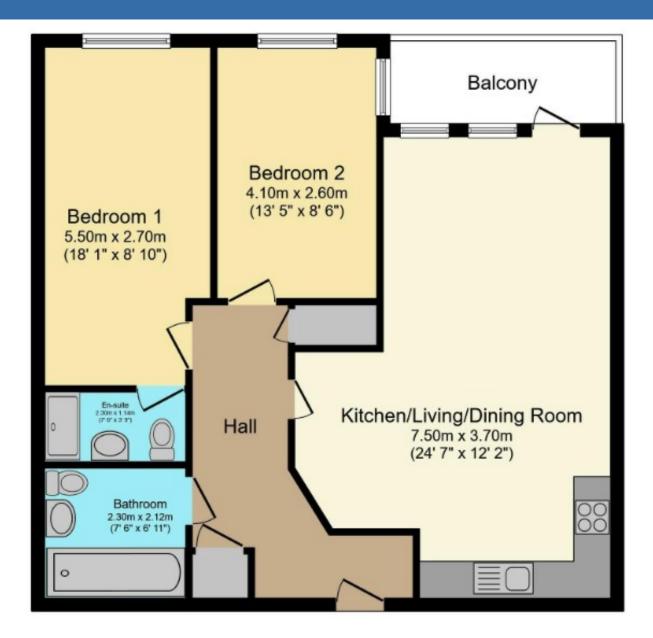

Welcome to Walters Close. Upon arrival you have the luxury of your own 2 designated parking bays, step on into the foyer where you have the choice of the lift or stairs to take you up to the first floor. Stepping into the apartment's spacious hallway you will immediately be drawn to the modern decor that the current vendors have tastefully chosen and the light spacious rooms. The large bright open plan living area offers the perfect entertaining space with a balcony overlooking the lake an outlook that you will never tire of. The kitchen is finished to a high standard with all the usual built in appliances. The principle suite consists of a large double bedroom with floor to ceiling windows and en-suite shower room, the second bedroom again offers the views you have come to expect with a door leading out to the balcony and there is also a large family bathroom with sleek modern fittings. To the outside you have 2 allocated parking spaces and plenty of visitor bays for guests.