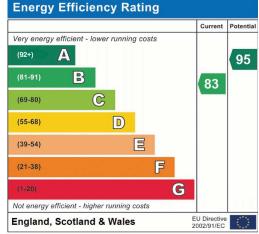

Address: 46a Fartherwell Avenue, ME19

GROUND FLOOR 370 sq.ft. (34.3 sq.m.) approx.

1ST FLOOR 370 sq.ft. (34.3 sq.m.) approx.

TOTAL FLOOR AREA: 739 sq.ft. (68.7 sq.m.) approx.

What every utining he been made to ensure the accuracy of the floorpian contained to the ensurement of doors, reducing the second of the floorpian contained better for any enro, omission or mis-statement. This plan is for illustrative purposes only and should be used as such by any prospective purchaser. The services, systems and applicances shown have not been tested and no guarantee as to their operability or efficiency can be given.