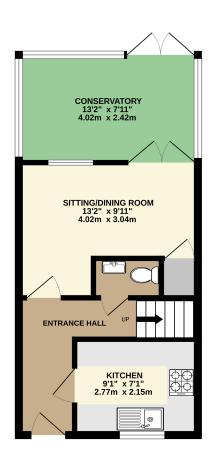

Address: 46a Fartherwell Avenue, ME19

GROUND FLOOR 370 sq.ft. (34.3 sq.m.) approx.

1ST FLOOR 370 sq.ft. (34.3 sq.m.) approx.

TOTAL FLOOR AREA: 739 sq.ft. (68.7 sq.m.) approx.

What every utining he been made to ensure the accuracy of the floorpian contained to the ensurement of doors, reducing the second of the floorpian contained better for any enro, omission or mis-statement. This plan is for illustrative purposes only and should be used as such by any prospective purchaser. The services, systems and applicances shown have not been tested and no guarantee as to their operability or efficiency can be given.