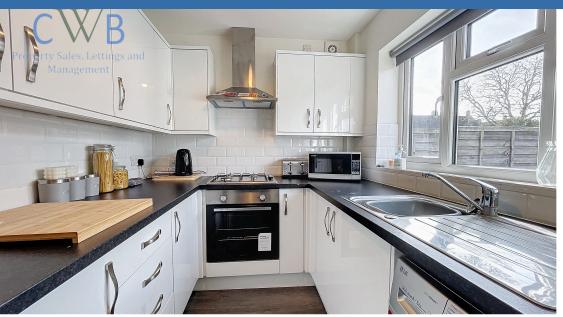

Set within the historical Market Town of West Malling is this beautifully presented 2 bedroomed property with No Forward Chain. Park at ease on the large driveway and come on in! The hallway is roomy enough to store shoes and coats and has a handy WC and the modern fitted kitchen has plenty of cupboard space and room for your usual appliances. The lounge diner is a great size and leads out to the conservatory which spans the length of the property and creates an additional living space. Probably one of the biggest features is the large rear garden, which is not overlooked at all and is a blank canvas for budding gardners! Upstairs you will find 2 great sized double bedrooms and the family shower room.