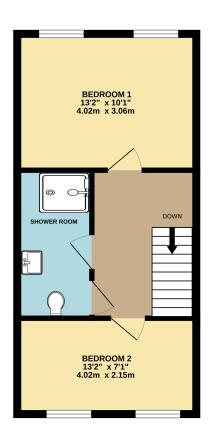

Address: 46a Fartherwell Avenue, ME19

GROUND FLOOR 370 sq.ft. (34.3 sq.m.) approx.

1ST FLOOR 370 sq.ft. (34.3 sq.m.) approx.

TOTAL FLOOR AREA: 739 sq.ft. (68.7 sq.m.) approx.

What every utining he been made to ensure the accuracy of the floorpian contained to the ensurement of doors, reducing the second of the floorpian contained better for any enro, omission or mis-statement. This plan is for illustrative purposes only and should be used as such by any prospective purchaser. The services, systems and applicances shown have not been tested and no guarantee as to their operability or efficiency can be given.