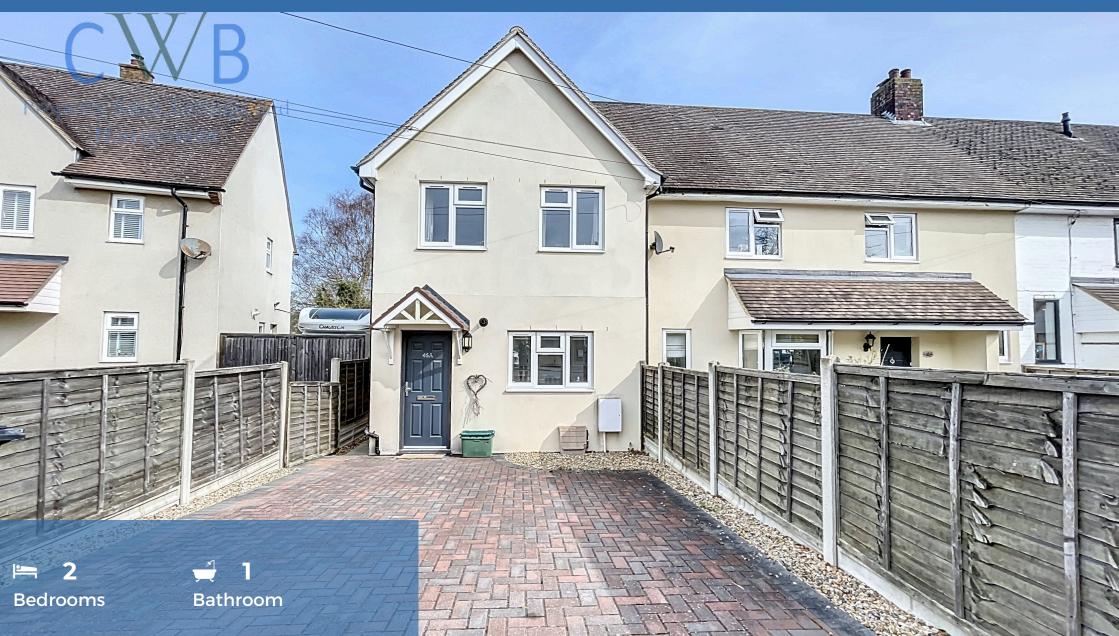

Set within the historical Market Town of West Malling is this beautifully presented 2 bedroomed property with No Forward Chain. Park at ease on the large driveway and come on in! The hallway is roomy enough to store shoes and coats and has a handy WC and the modern fitted kitchen has plenty of cupboard space and room for your usual appliances. The lounge diner is a great size and leads out to the conservatory which spans the length of the property and creates an additional living space. Probably one of the biggest features is the large rear garden, which is not overlooked at all and is a blank canvas for budding gardners! Upstairs you will find 2 great sized double bedrooms and the family shower room.