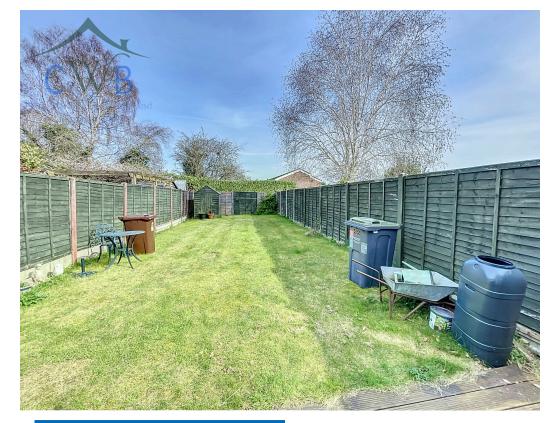

Set within the historical Market Town of West Malling is this beautifully presented 2 bedroomed property with No Forward Chain. Park at ease on the large driveway and come on in! The hallway is roomy enough to store shoes and coats and has a handy WC and the modern fitted kitchen has plenty of cupboard space and room for your usual appliances. The lounge diner is a great size and leads out to the conservatory which spans the length of the property and creates an additional living space. Probably one of the biggest features is the large rear garden, which is not overlooked at all and is a blank canvas for budding gardners! Upstairs you will find 2 great sized double bedrooms and the family shower room.