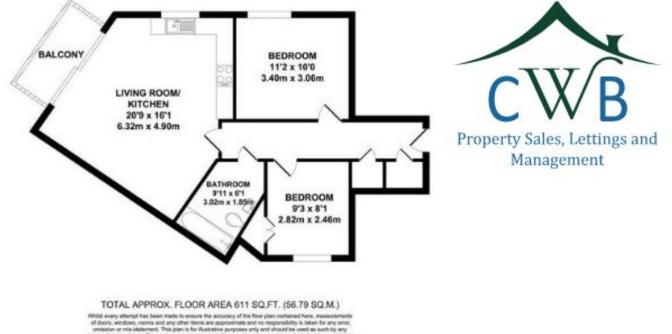

As you step into this ground floor apartment and you will be greeted into the spacious hall with plenty of storage which leads through to the open plan living area with modern kitchen and integrated appliances ready to cook up a storm. The goodsized balcony is the perfect space to relax and enjoy the sun. There are 2 double bedrooms and a large family bathroom and with your own allocated parking space this really is one not to be missed.

Address: Poynder Drive, ME6

of doors, endows, rooms and any other litems are approximate and no responsibility is taken for any error, omeans or mis-statement. This plan is for illustrative purposes only and doubt be used as such by any proppedies purchase. The summaries, systems and appliances streng have not been tested and no purposed as to their operativity or efficiency can be piew. 2 min Bedia 602014