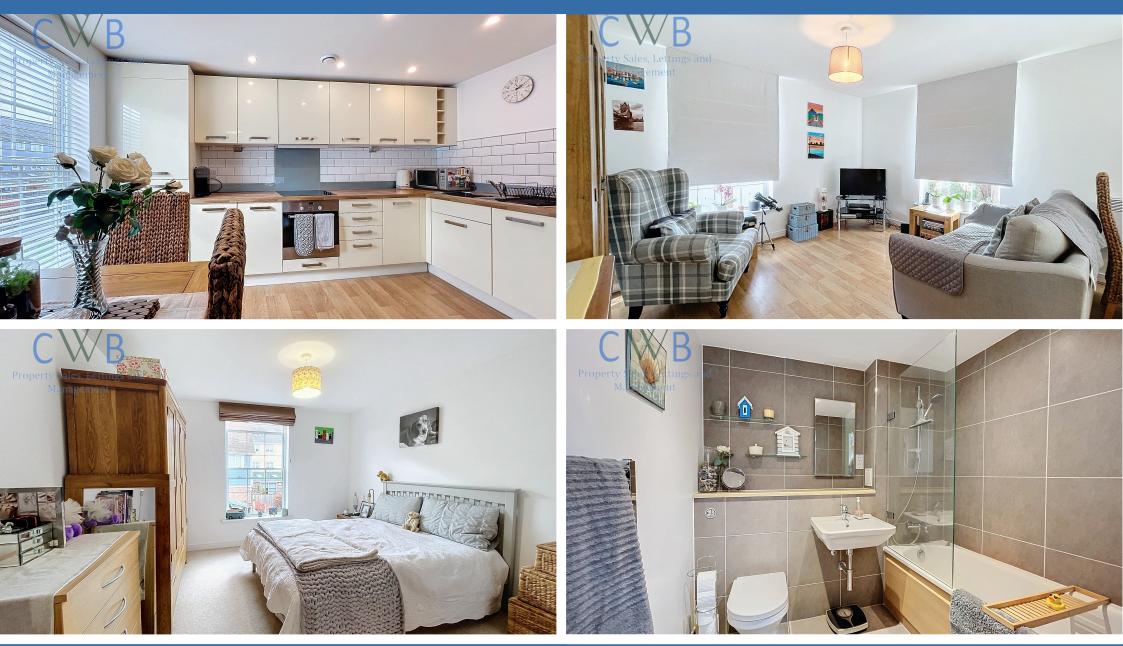

Upon entering the appartment you won't be dissapointed! The first thing you will notice is just how bright and airy it is as the light floods in through the sash windows. The living area is very well appointed and the modern kitchen includes all integrated appliances ready for you to cook up a storm. The principle bedroom benefits from an en-suite shower room and the second double is again a very good size as is the family bathroom. The laundry cupboard in the hall is a great space with room for the washing machine, dryer etc which can all be shut away. The property also boasts its own allocated parking space and communal grass area to the rear.