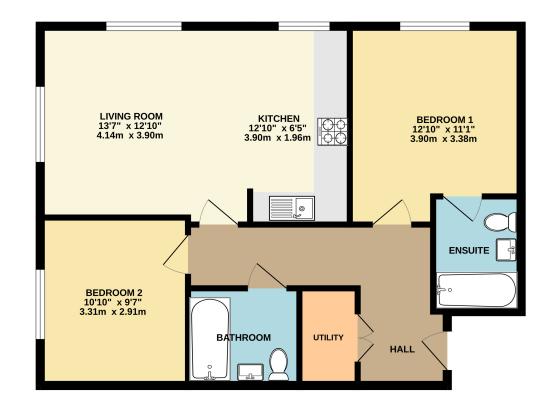

Address: 1 Manley Boulevard, ME6

GROUND FLOOR 699 sq.ft. (64.9 sq.m.) approx.

TOTAL FLOOR AREA: 1699 sql, ft, (64.9 sql, m.) approx. While every attempt has been nade to ensure the accuracy of the foorgina contained here, measurements of doors, windows, tooms and any other terms are approximate and no responsibility is taken for any error, omission or mis-teamment. This plan is for illustrative gomesses only and abula be used as sack by any prospective purchase. The any other operatively or efficiency can be given. In the operatively or efficiency can be given.