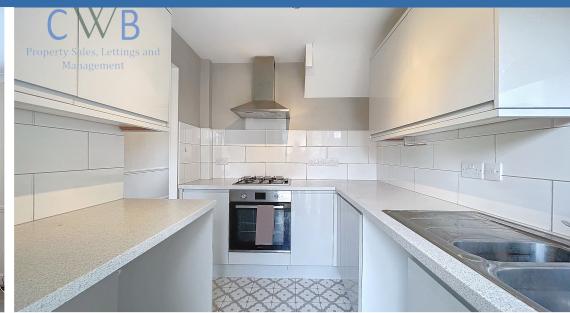

The adjacent kitchen, also finished to a high standard boasts composite worktops and tiled floor.

Upstairs the remodelled bathroom is both modern and minimalist, maximising space and bedrooms 1 and 2 are both great sized doubles and bedroom 3 a single.