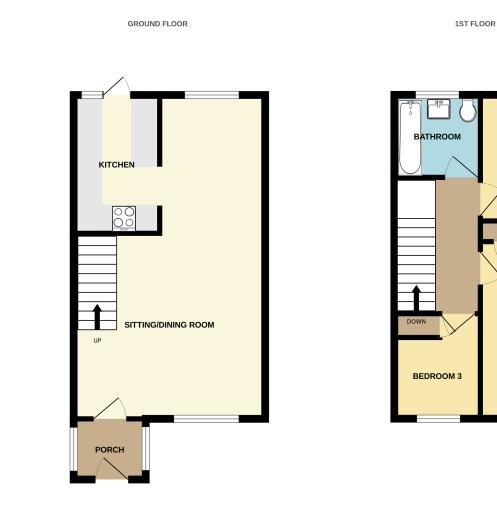

Address: 26 Freelands Road, ME6

Whilst every attempt has been made to ensure the accuracy of the floorplan contained here, measurements of doors, windows, tooms and any other items are approximate and no responsibility is taken for any error, prospective purchaser. The services, systems and appliances show have no toben itself and no guarantee as to their openality or efficiency can be given.

**BEDROOM 2** 

**BEDROOM 1** 