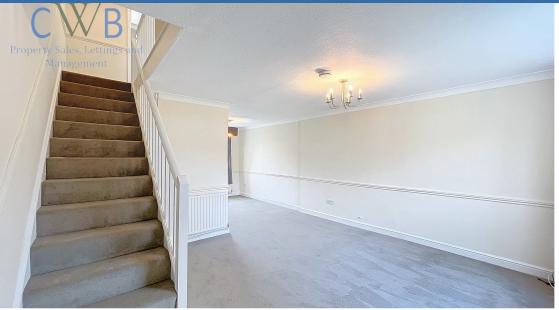

Step into the porch where there is plenty of room to store your coats and shoes before entering the huge living/dining room, recently decorated and carpeted with high quality carpet. With large windows to the front and rear this room really lights up.