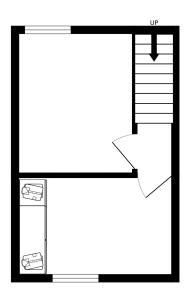

Address: Birling Road, Snodland, ME6

**GROUND FLOOR** 261 sq.ft. (24.2 sq.m.) approx.

## TOTAL FLOOR AREA: 465 sq.ft. (43.2 sq.m.) approx.

every attempt has been made to ensure the accuracy of the Eorghan contained here, measurements recommended by the control of the control of