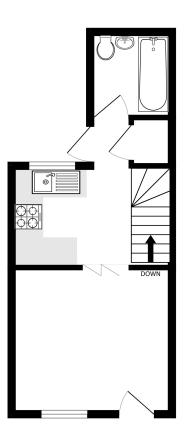

Address: Birling Road, Snodland, ME6

**GROUND FLOOR** 261 sq.ft. (24.2 sq.m.) approx.

## TOTAL FLOOR AREA: 465 sq.ft. (43.2 sq.m.) approx.

every attempt has been made to ensure the accuracy of the Eorghan contained here, measurements recommended by the control of the control of