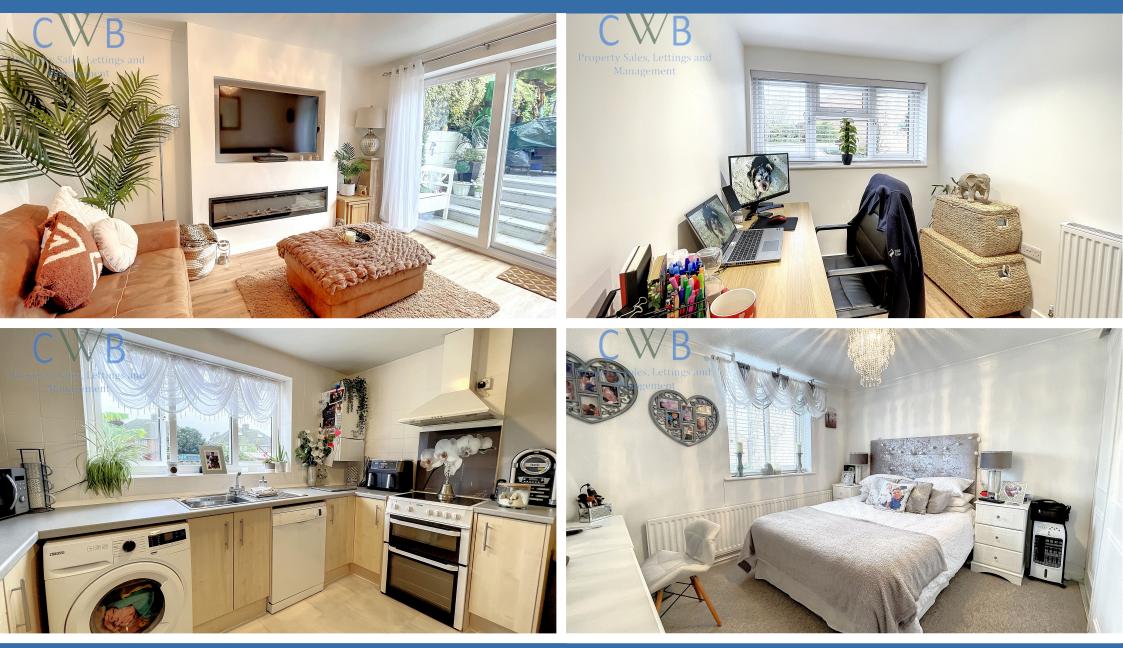

Park on the drive and come on in! This immaculately presented property is spaciously set over 3 floors. Upon entry the garage has been converted into an additional living space, currently used as a home office it could also be used as a fourth bedroom with plenty of built in storage and handy WC. Through to the living room which is flooded with natural light from the patio doors leading out to the secluded rear garden. On the next floor you will find the large modern kitchen/diner kitted out with plenty of storage and room for all the usual appliances which looks out over the rear garden. Across the hall is Bedroom 2 which is a good sized double with fitted wardrobes, up we go again to the 2nd floor and here is bedroom 1 another good sized double again with fitted wardrobes, bedroom 3 is also a good size again benefiting from built in storage. The newly fitted shower room is also on this floor.