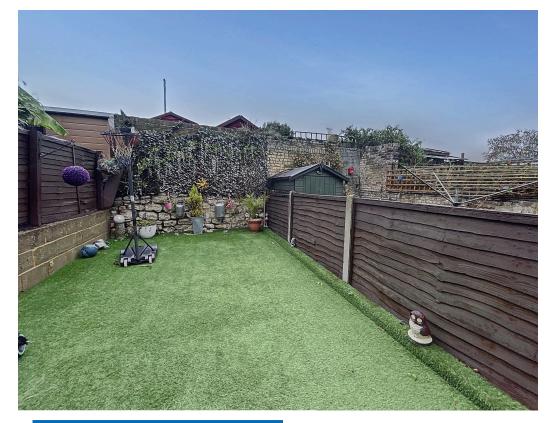

Park on the drive and come on in! This immaculately presented property is spaciously set over 3 floors. Upon entry the garage has been converted into an additional living space, currently used as a home office it could also be used as a fourth bedroom with plenty of built in storage and handy WC. Through to the living room which is flooded with natural light from the patio doors leading out to the secluded rear garden. On the next floor you will find the large modern kitchen/diner kitted out with plenty of storage and room for all the usual appliances which looks out over the rear garden. Across the hall is Bedroom 2 which is a good sized double with fitted wardrobes, up we go again to the 2nd floor and here is bedroom 1 another good sized double again with fitted wardrobes, bedroom 3 is also a good size again benefiting from built in storage. The newly fitted shower room is also on this floor.