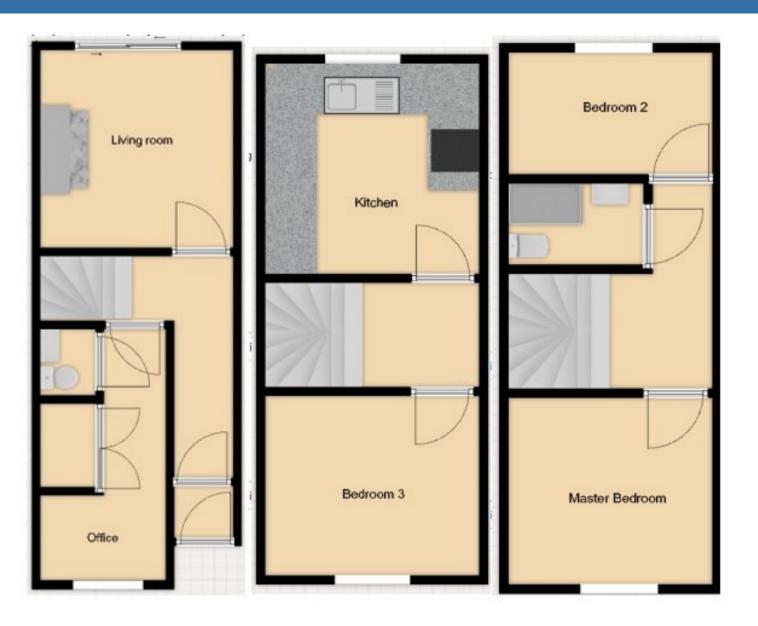

Park on the drive and come on in! This immaculately presented property is spaciously set over 3 floors. Upon entry the garage has been converted into an additional living space, currently used as a home office it could also be used as a fourth bedroom with plenty of built in storage and handy WC. Through to the living room which is flooded with natural light from the patio doors leading out to the secluded rear garden. On the next floor you will find the large modern kitchen/diner kitted out with plenty of storage and room for all the usual appliances which looks out over the rear garden. Across the hall is Bedroom 2 which is a good sized double with fitted wardrobes, up we go again to the 2nd floor and here is bedroom 1 another good sized double again with fitted wardrobes, bedroom 3 is also a good size again benefiting from built in storage. The newly fitted shower room is also on this floor.