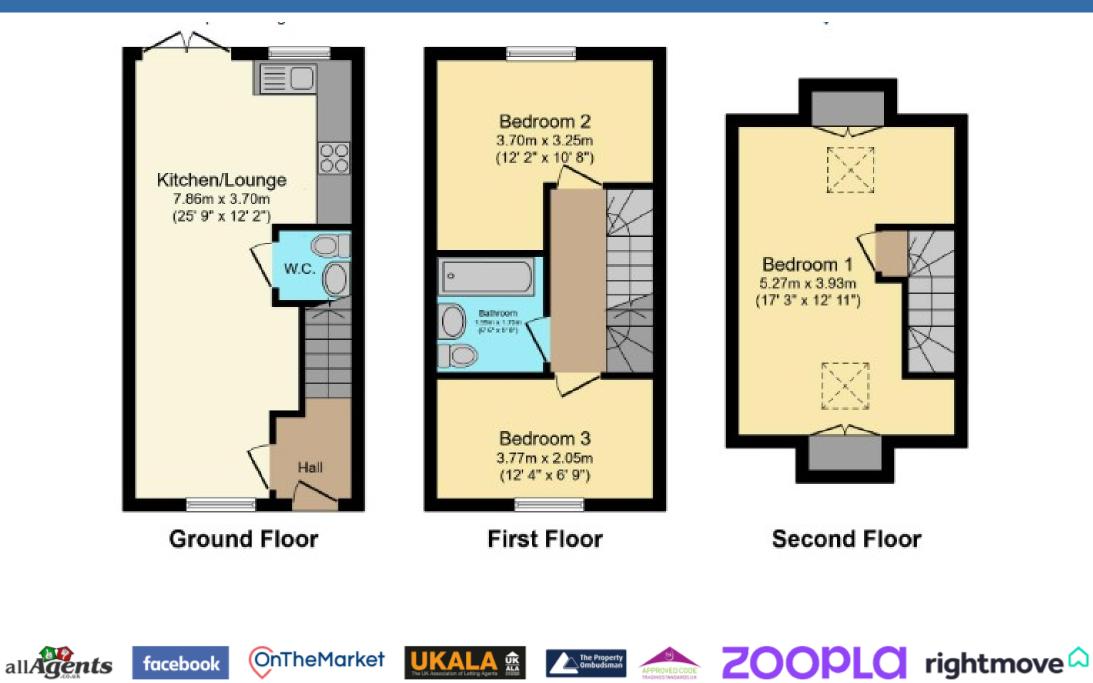

## Guide price £337,000 Vicarage Road, Halling, ME2

48 Holborough road Snodland Kent ME65PB | sales@cwbproperty.co.uk

01634 304 326

Built in 2021 with the remainder of the warranty remaining is this 3 double bedroomed semi detached town house. Park at ease on the spacious driveway and come on in! The open plan living/dining/kitchen is the perfect space for entertaining and opens up to the large south facing garden with patio and large lawn area, there is also a handy WC on the ground floor. Up to the first floor and you will find 2 good sized double bedrooms and the family bathroom, up again and on the 2nd floor you will find the principle bedroom. This immaculate property is offered with no forward chain and ready for its new owners to simply move in and relax with nothing needing to do!