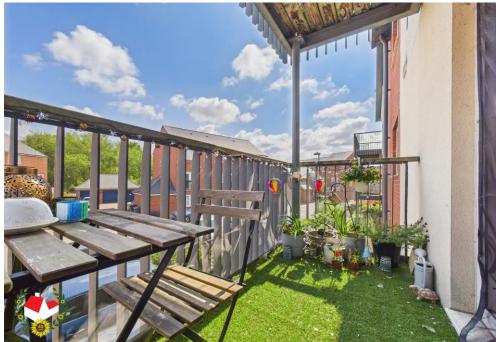

**Bedroom Two** 15' 1" x 8' 11" (4.59m x 2.72m)

**Family Bathroom** 7' 2" x 5' 10" (2.18m x 1.78m)

**Balcony** 10' 11" x 4' 3" (3.32m x 1.29m)