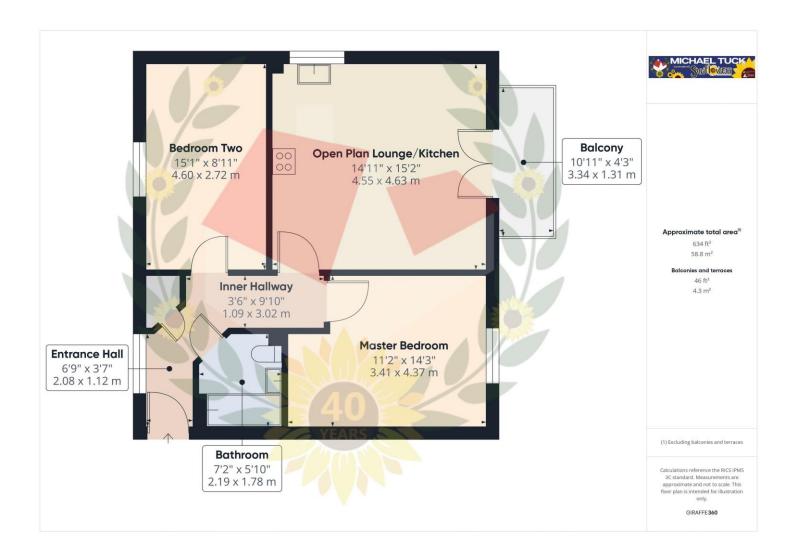

Call 01452 543200 To View!

**Entrance Hall** 6' 9" x 3' 7" (2.06m x 1.09m)

Inner Hallway 9' 10" x 3' 6" (2.99m x 1.07m)

Open Plan Lounge/Kitchen 15' 2" x 14' 11" (4.62m x 4.54m)

Master Bedroom 14' 3" x 11' 2" (4.34m x 3.40m)

**Bedroom Two** 15' 1" x 8' 11" (4.59m x 2.72m)

**Family Bathroom** 7' 2" x 5' 10" (2.18m x 1.78m)

**Balcony** 10' 11" x 4' 3" (3.32m x 1.29m)