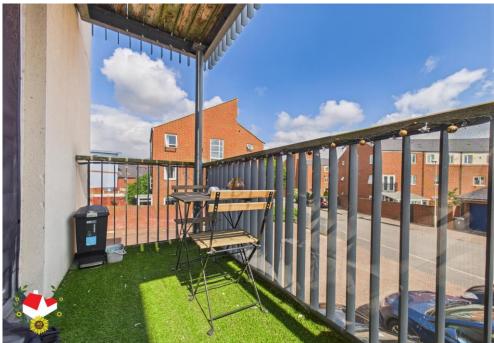

#### **Features**

- \*First Floor Apartment \* Two Double **Bedrooms**
- \*Open Plan Lounge/Kitchen \*Family Bathroom
- \*Double Glazing \* Gas Radiator Central Heating
- \*Allocated Parking Space \* EPC Rating B82

## **The Property**

Michael Tuck Estate Agents bring to the market a Two DOUBLE Bedroom First Floor Apartment with BALCONY and ALLOCATED PARKING SPACE

Accommodation comprises of Entrance Hall, OPEN PLAN Lounge/Kitchen, Two Bedrooms and Family Bathroom.

**Bedroom Two** 15' 1" x 8' 11" (4.59m x 2.72m)

**Family Bathroom** 7' 2" x 5' 10" (2.18m x 1.78m)

**Balcony** 10' 11" x 4' 3" (3.32m x 1.29m)