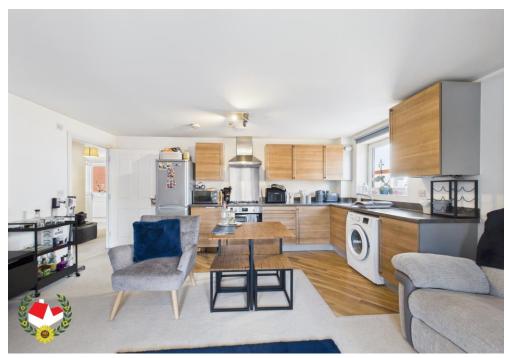

## **The Property**

Michael Tuck Estate Agents bring to the market a Two DOUBLE Bedroom First Floor Apartment with BALCONY and ALLOCATED PARKING SPACE

Accommodation comprises of Entrance Hall, OPEN PLAN Lounge/Kitchen, Two Bedrooms and Family Bathroom.

Call 01452 543200 To View!

**Entrance Hall** 6' 9" x 3' 7" (2.06m x 1.09m)

Inner Hallway 9' 10" x 3' 6" (2.99m x 1.07m)

Open Plan Lounge/Kitchen 15' 2" x 14' 11" (4.62m x 4.54m)

Master Bedroom 14' 3" x 11' 2" (4.34m x 3.40m)