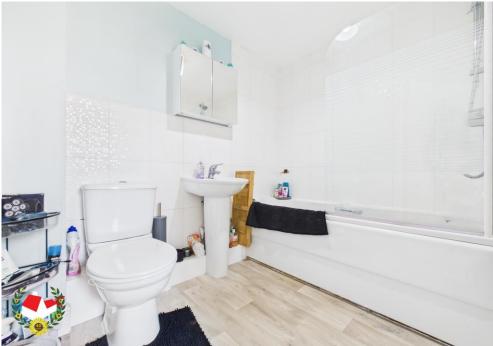

**Bedroom Two** 15' 1" x 8' 11" (4.59m x 2.72m)

**Family Bathroom** 7' 2" x 5' 10" (2.18m x 1.78m)

**Balcony** 10' 11" x 4' 3" (3.32m x 1.29m)