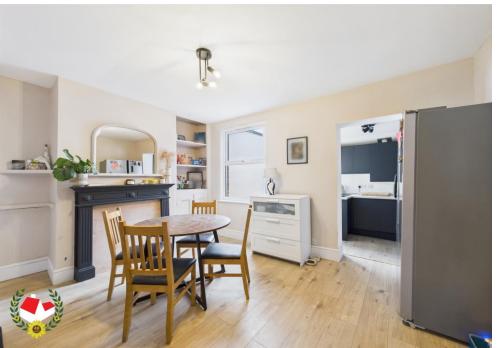

**Living Room** 13' 10" x 13' 5" (4.21m x 4.09m)

**Dining Room** 13' 8" x 11' 3" (4.16m x 3.43m)

**Kitchen** 7' 1" x 6' 8" (2.16m x 2.03m)

First Floor Landing 3'8" x 2'5" (1.12m x 0.74m)

**Master Bedroom** 13' 5" x 10' 9" (4.09m x 3.27m)