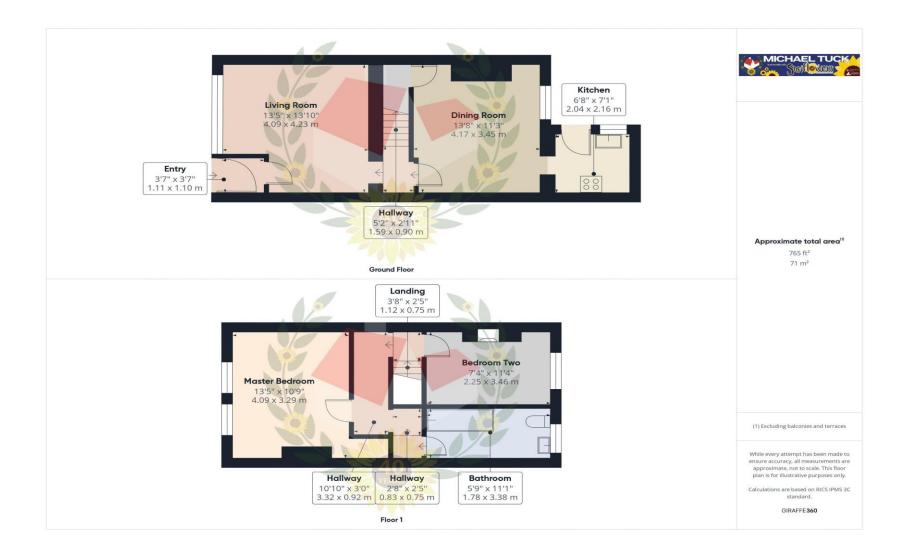

Property for sale through Michael Tuck Estate Agents.

Approximate rental value of £1050pcm, please contact Michael Tuck Lettings in Gloucester for more details.

Call 01452 543200 To View!

**Entrance Hall** 3'7" x 3'7" (1.09m x 1.09m)

**Living Room** 13' 10" x 13' 5" (4.21m x 4.09m)

**Dining Room** 13' 8" x 11' 3" (4.16m x 3.43m)

**Kitchen** 7' 1" x 6' 8" (2.16m x 2.03m)

First Floor Landing 3'8" x 2'5" (1.12m x 0.74m)

**Master Bedroom** 13' 5" x 10' 9" (4.09m x 3.27m)

**Bedroom Two** 11' 4" x 7' 4" (3.45m x 2.23m)

**Bathroom** 11' 1" x 5' 9" (3.38m x 1.75m)

#### FOR ILLUSTRATIVE PURPOSES ONLY - NOT TO SCALE

The position and size of doors, windows, appliances, and other features are approximate only.

Unauthorised reproduction prohibited

**Important notice:** Michael Tuck, its clients and any joints give notice that 1: They are not authorised to make or give any representations or warranties in relation to the property either here or elsewhere, either on their own behalf of their client or otherwise. They assume no responsibility for any statement that may be made in these particulars. These particulars do not form part of any offer or contract and must not be relied upon as statements or representation of fact. 2: Any areas, measurements or distances are approximate. The text, photographs and plans are for guidance only and are not necessarily comprehensive. It should not be assumed that the property has all necessary planning, building regulation or other consents and Michael Tuck have not tested any services, equipment or facilities. Purchasers must satisfy themselves by inspection or otherwise.