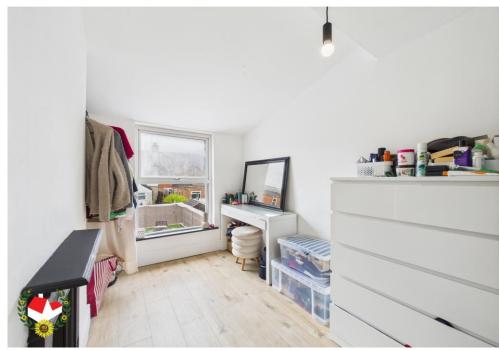

#### **Features**

- \*Terraced House \* Two Bedrooms
- \*Upstairs Bathroom \*Lounge & Dining Room
- \*Refitted Kitchen \* UPVc Double Glazing & **Gas Radiator Central Heating**
- \*Front & Rear Gardens \* Energy Rating C70

## **The Property**

We are delighted to bring to the market a Two Bedroom Terraced House with UPSTAIRS Bathroom in the popular area of Linden.

Accommodation comprises of Entrance Hall, Lounge, Dining Room, REFITTED Kitchen, TWO Bedrooms and Modern Family Bathroom. Further benefits include UPVC Double Glazing, Gas Gas Radiator Central Heating and Front & Rear Gardens

**Bedroom Two** 11' 4" x 7' 4" (3.45m x 2.23m)

**Bathroom** 11' 1" x 5' 9" (3.38m x 1.75m)