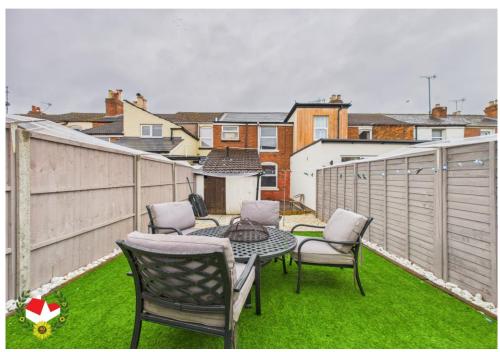

#### **Features**

- \*Terraced House \* Two Bedrooms
- \*Upstairs Bathroom \*Lounge & Dining Room
- \*Refitted Kitchen \* UPVc Double Glazing & **Gas Radiator Central Heating**
- \*Front & Rear Gardens \* Energy Rating C70

## **The Property**

We are delighted to bring to the market a Two Bedroom Terraced House with UPSTAIRS Bathroom in the popular area of Linden.

Accommodation comprises of Entrance Hall, Lounge, Dining Room, REFITTED Kitchen, TWO Bedrooms and Modern Family Bathroom. Further benefits include UPVC Double Glazing, Gas Gas Radiator Central Heating and Front & Rear Gardens