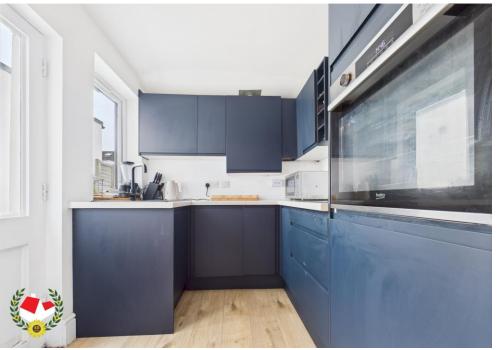

#### **Features**

- \*Terraced House \* Two Bedrooms
- \*Upstairs Bathroom \*Lounge & Dining Room
- \*Refitted Kitchen \* UPVc Double Glazing & **Gas Radiator Central Heating**
- \*Front & Rear Gardens \* Energy Rating C70

## **The Property**

We are delighted to bring to the market a Two Bedroom Terraced House with UPSTAIRS Bathroom in the popular area of Linden.

Accommodation comprises of Entrance Hall, Lounge, Dining Room, REFITTED Kitchen, TWO Bedrooms and Modern Family Bathroom. Further benefits include UPVC Double Glazing, Gas Gas Radiator Central Heating and Front & Rear Gardens

**Living Room** 13' 10" x 13' 5" (4.21m x 4.09m)

**Dining Room** 13' 8" x 11' 3" (4.16m x 3.43m)

**Kitchen** 7' 1" x 6' 8" (2.16m x 2.03m)

First Floor Landing 3'8" x 2'5" (1.12m x 0.74m)

**Master Bedroom** 13' 5" x 10' 9" (4.09m x 3.27m)