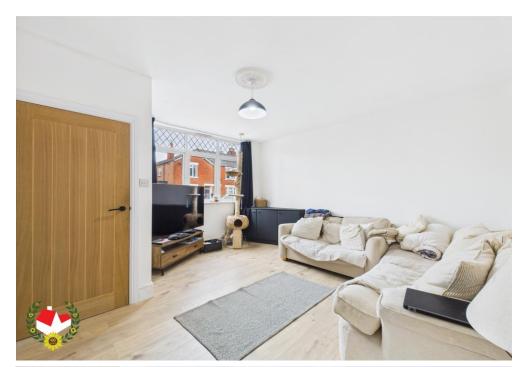

**Living Room** 13' 10" x 13' 5" (4.21m x 4.09m)

**Dining Room** 13' 8" x 11' 3" (4.16m x 3.43m)

**Kitchen** 7' 1" x 6' 8" (2.16m x 2.03m)

First Floor Landing 3'8" x 2'5" (1.12m x 0.74m)

**Master Bedroom** 13' 5" x 10' 9" (4.09m x 3.27m)