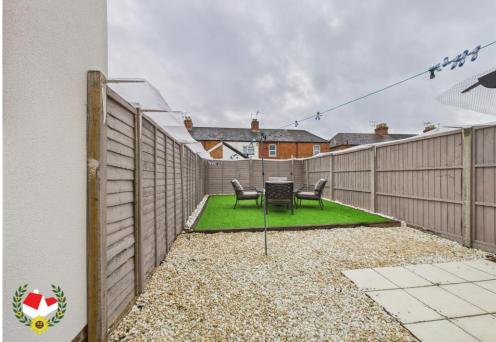

#### **Features**

- \*Terraced House \* Two Bedrooms
- \*Upstairs Bathroom \*Lounge & Dining Room
- \*Refitted Kitchen \* UPVc Double Glazing & **Gas Radiator Central Heating**
- \*Front & Rear Gardens \* Energy Rating C70

## **The Property**

We are delighted to bring to the market a Two Bedroom Terraced House with UPSTAIRS Bathroom in the popular area of Linden.

Accommodation comprises of Entrance Hall, Lounge, Dining Room, REFITTED Kitchen, TWO Bedrooms and Modern Family Bathroom. Further benefits include UPVC Double Glazing, Gas Gas Radiator Central Heating and Front & Rear Gardens