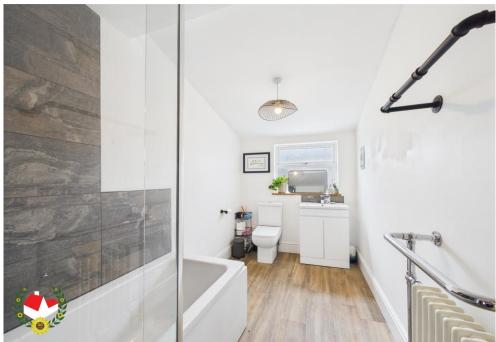

#### **Features**

- \*Terraced House \* Two Bedrooms
- \*Upstairs Bathroom \*Lounge & Dining Room
- \*Refitted Kitchen \* UPVc Double Glazing & **Gas Radiator Central Heating**
- \*Front & Rear Gardens \* Energy Rating C70

## **The Property**

We are delighted to bring to the market a Two Bedroom Terraced House with UPSTAIRS Bathroom in the popular area of Linden.

Accommodation comprises of Entrance Hall, Lounge, Dining Room, REFITTED Kitchen, TWO Bedrooms and Modern Family Bathroom. Further benefits include UPVC Double Glazing, Gas Gas Radiator Central Heating and Front & Rear Gardens

**Bedroom Two** 11' 4" x 7' 4" (3.45m x 2.23m)

**Bathroom** 11' 1" x 5' 9" (3.38m x 1.75m)