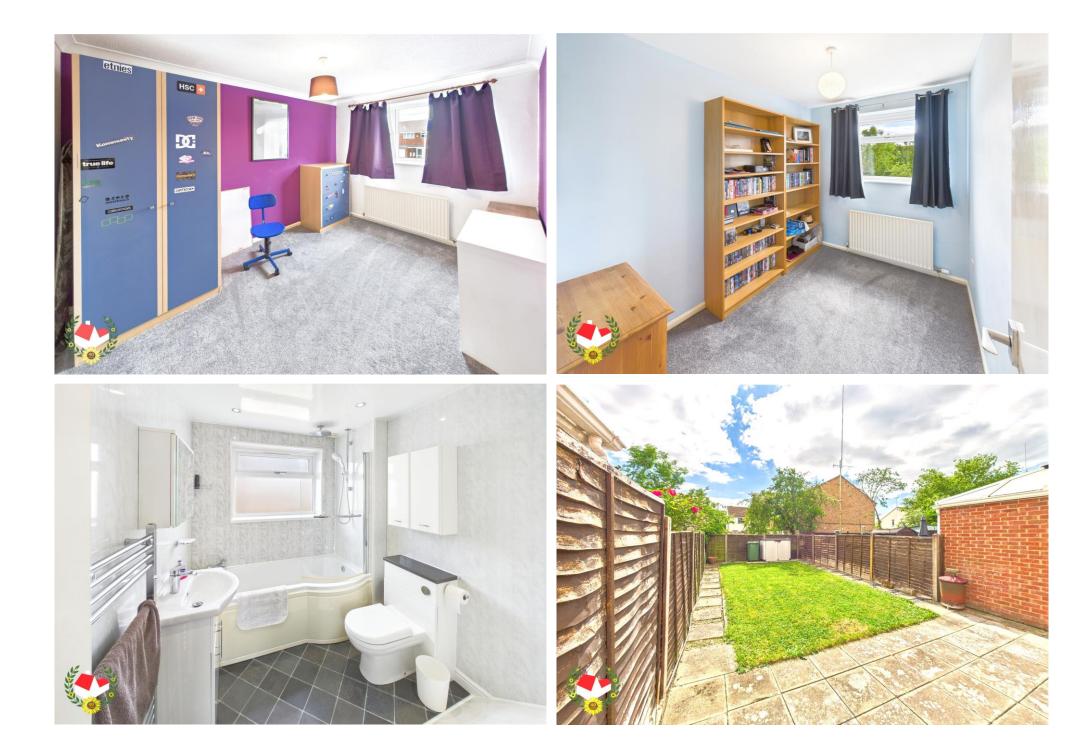

Entry

**Living/Dining Room** 20' 1'' x 15' 3'' (6.12m x 4.64m)

Kitchen 8' 6'' x 6' 9'' (2.59m x 2.06m)

**Landing** 5' 7" x 3' 1" (1.70m x 0.94m)

Bedroom One 11' 8" x 8' 8" (3.55m x 2.64m)

Bedroom Two 11' 6" x 8' 5" (3.50m x 2.56m)

Bedroom Three 8' 10'' x 6' 6'' (2.69m x 1.98m)

Bathroom 8' 6" x 6' 6" (2.59m x 1.98m)

Two Off Road Parking Spaces & Single Garage

**Rear Garden** 

Additional Information

Additional Information provided by vendor: Utilities