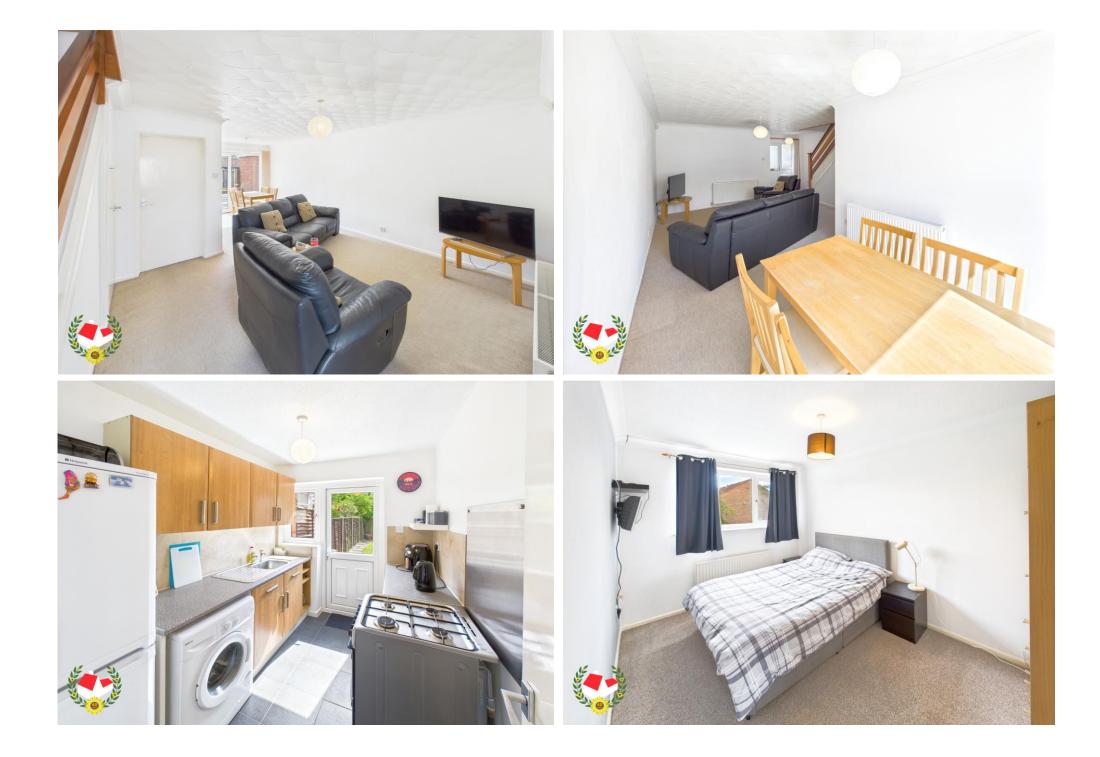

#### **The Property**

Three Bedroom Mid-Terraced House Located in Lower Meadow, Quedgeley Offered To The Market WITH NO ONWARD CHAIN! The property comprises of; Entry, Living/Dining room & Kitchen. Upstairs offers; Three Bedrooms & Family Bathroom. Further Benefits include UPVC Double Glazing, Gas Central Heating, Off Road Parking For Two Cars & An Enclosed Rear Garden. Property for sale through Michael Tuck Estate Agents. Prospective rental figure of £1200pcm, please contact Michael Tuck Lettings in Quedgeley for more details. Call us today to arrange your viewing on 01452 543200!

Entry

**Living/Dining Room** 20' 1'' x 15' 3'' (6.12m x 4.64m)

Kitchen 8' 6'' x 6' 9'' (2.59m x 2.06m)

**Landing** 5' 7" x 3' 1" (1.70m x 0.94m)

Bedroom One 11' 8" x 8' 8" (3.55m x 2.64m)

Bedroom Two 11' 6" x 8' 5" (3.50m x 2.56m)