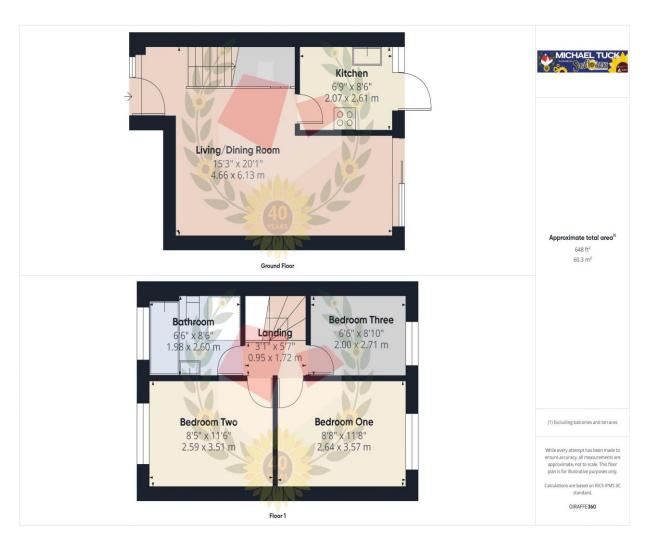

Entry

**Living/Dining Room** 20' 1'' x 15' 3'' (6.12m x 4.64m)

Kitchen 8' 6'' x 6' 9'' (2.59m x 2.06m)

**Landing** 5' 7" x 3' 1" (1.70m x 0.94m)

Bedroom One 11' 8" x 8' 8" (3.55m x 2.64m)

Bedroom Two 11' 6" x 8' 5" (3.50m x 2.56m)

Bedroom Three 8' 10'' x 6' 6'' (2.69m x 1.98m)

Bathroom 8' 6" x 6' 6" (2.59m x 1.98m)

Two Off Road Parking Spaces & Single Garage

**Rear Garden** 

Additional Information

Additional Information provided by vendor: Utilities

#### FOR ILLUSTRATIVE PURPOSES ONLY - NOT TO SCALE

The position and size of doors, windows, appliances, and other features are approximate only. Unauthorised reproduction prohibited

Important notice: Michael Tuck, its clients and any joints give notice that 1: They are not authorised to make or give any representations or warranties in relation to the property either here or elsewhere, either on their own behalf of their client or otherwise. They assume no responsibility for any statement that may be made in these particulars. These particulars do not form part of any offer or contract and must not be relied upon as statements or representation of fact. 2: Any areas, measurements or distances are approximate. The text, photographs and plans are for guidance only and are not necessarily comprehensive. It should not be assumed that the property has all necessary planning, building regulation or other consents and Michael Tuck have not tested any services, equipment or facilities. Purchasers must satisfy themselves by inspection or otherwise.