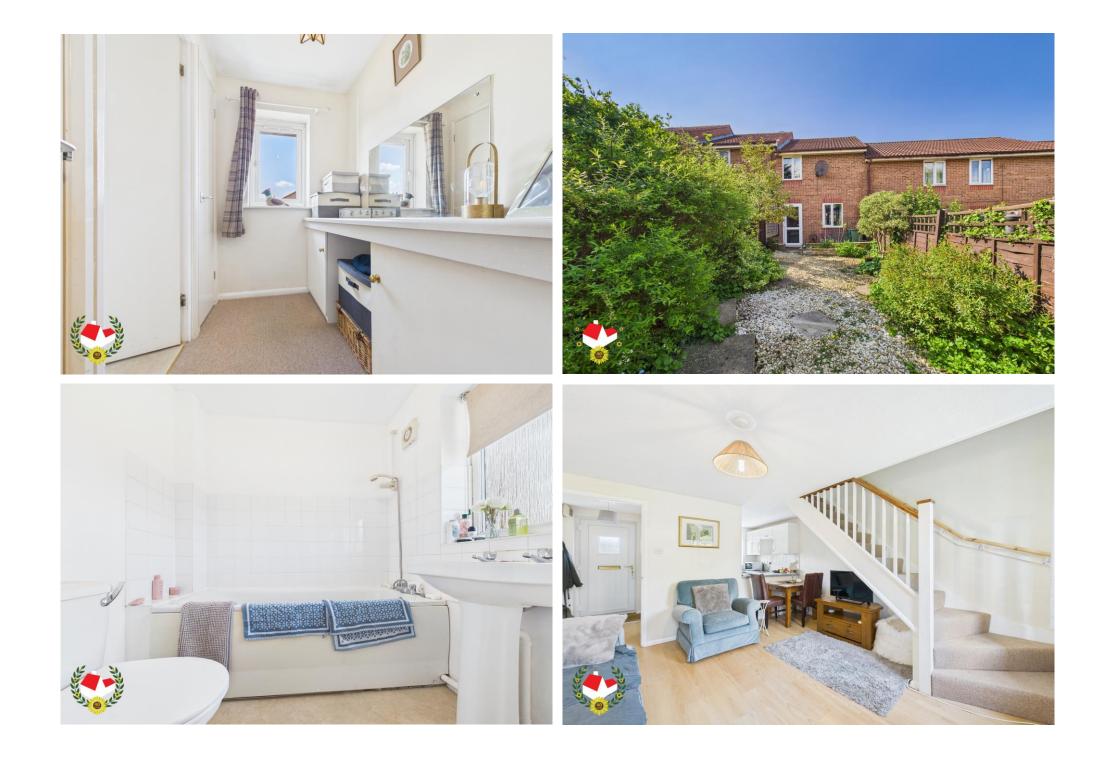

### The Property

We are pleased to bring to the market a Terraced House situated in a CUL-DE-SAC with OFF ROAD PARKING To The Front.

Accommodation comprises of Entrance Hall, Kitchen, Lounge, DOUBLE Bedroom, Dressing/Study Area and Bathroom. Externally the property benefits from a REAR GARDEN

**Dressing Area/Study** 5' 11'' x 4' 3'' (1.80m x 1.29m)

Bathroom 5' 11" x 5' 7" (1.80m x 1.70m)

Additional Information Gas & Electric - Mains Water & Sewerage - Mains

Zoopla