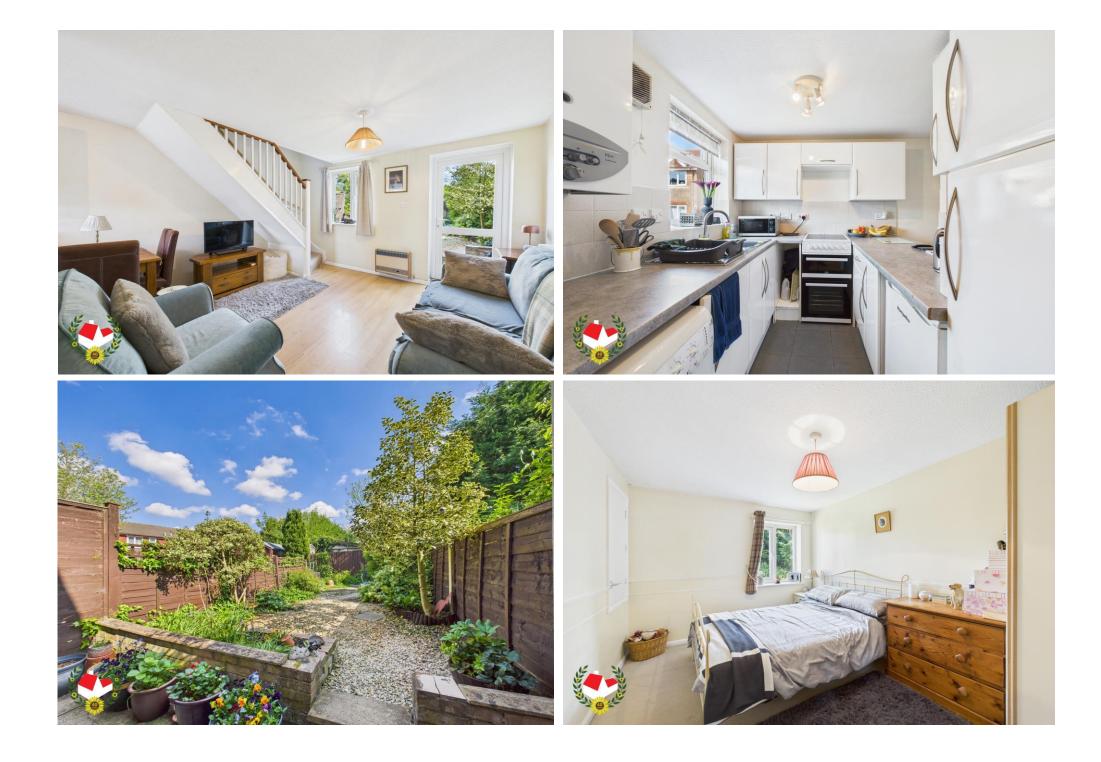

### The Property

We are pleased to bring to the market a Terraced House situated in a CUL-DE-SAC with OFF ROAD PARKING To The Front.

Accommodation comprises of Entrance Hall, Kitchen, Lounge, DOUBLE Bedroom, Dressing/Study Area and Bathroom. Externally the property benefits from a REAR GARDEN

Call 01452 543200

Entrance Hall 6' 6" x 3' 6" (1.98m x 1.07m)

Living Room 12' 0" x 11' 11" (3.65m x 3.63m)

**Kitchen** 8' 1" x 6' 6" (2.46m x 1.98m)

Landing 4' 2" x 3' 0" (1.27m x 0.91m)

Double Bedroom 12' 5" x 8' 8" (3.78m x 2.64m)