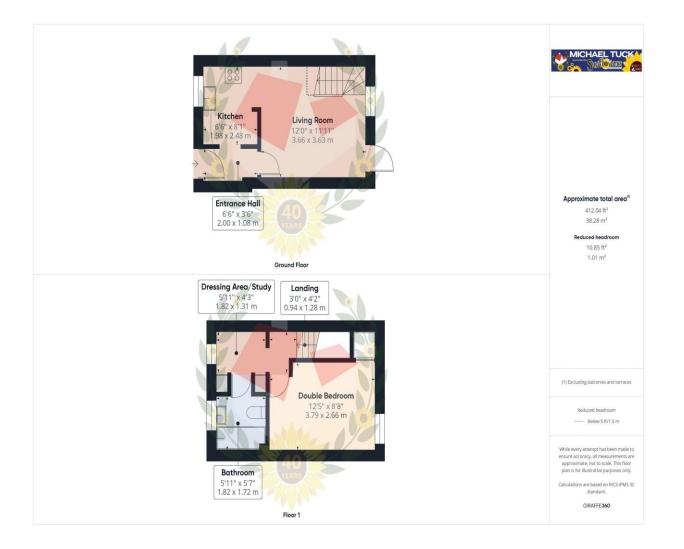

### The Property

We are pleased to bring to the market a Terraced House situated in a CUL-DE-SAC with OFF ROAD PARKING To The Front.

Accommodation comprises of Entrance Hall, Kitchen, Lounge, DOUBLE Bedroom, Dressing/Study Area and Bathroom. Externally the property benefits from a REAR GARDEN

Call 01452 543200

Entrance Hall 6' 6" x 3' 6" (1.98m x 1.07m)

Living Room 12' 0" x 11' 11" (3.65m x 3.63m)

**Kitchen** 8' 1" x 6' 6" (2.46m x 1.98m)

Landing 4' 2" x 3' 0" (1.27m x 0.91m)

Double Bedroom 12' 5" x 8' 8" (3.78m x 2.64m)

**Dressing Area/Study** 5' 11'' x 4' 3'' (1.80m x 1.29m)

Bathroom 5' 11" x 5' 7" (1.80m x 1.70m)

Additional Information Gas & Electric - Mains Water & Sewerage - Mains

Zoopla

#### FOR ILLUSTRATIVE PURPOSES ONLY – NOT TO SCALE

The position and size of doors, windows, appliances, and other features are approximate only. Unauthorised reproduction prohibited

Important notice: Michael Tuck, its clients and any joints give notice that 1: They are not authorised to make or give any representations or warranties in relation to the property either here or elsewhere, either on their own behalf of their client or otherwise. They assume no responsibility for any statement that may be made in these particulars. These particulars do not form part of any offer or contract and must not be relied upon as statements or representation of fact. 2: Any areas, measurements or distances are approximate. The text, photographs and plans are for guidance only and are not necessarily comprehensive. It should not be assumed that the property has all necessary planning, building regulation or other consents and Michael Tuck have not tested any services, equipment or facilities. Purchasers must satisfy themselves by inspection or otherwise.