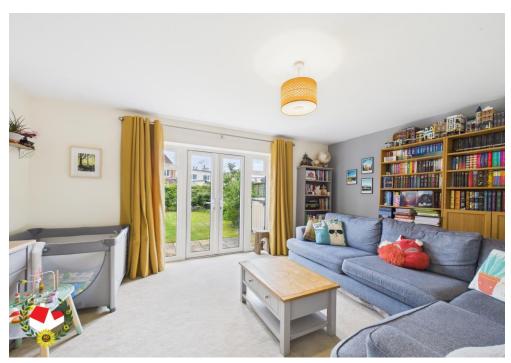

**Hallway** 17' 9" x 3' 5" (5.41m x 1.04m)

**WC** 5' 5" x 2' 11" (1.65m x 0.89m)

**Kitchen/Diner** 20' 0" x 8' 9" (6.09m x 2.66m)

**Lounge** 15' 9" x 11' 9" (4.80m x 3.58m)

**Landing** 9' 11" x 3' 2" (3.02m x 0.96m)