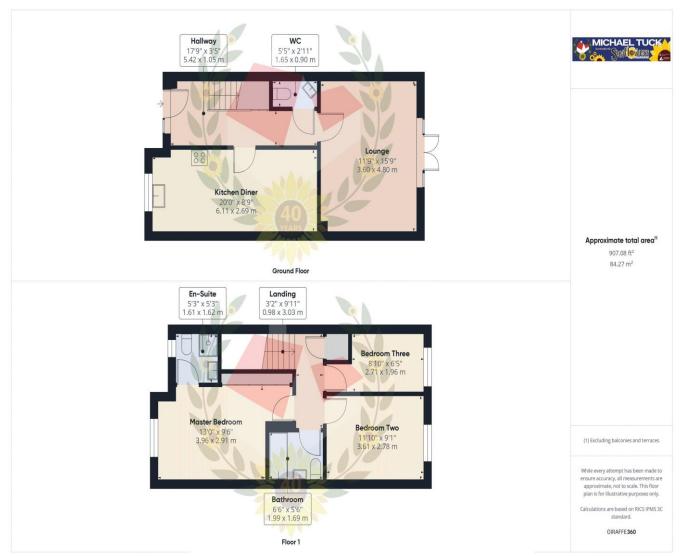

**Hallway** 17' 9" x 3' 5" (5.41m x 1.04m)

**WC** 5' 5" x 2' 11" (1.65m x 0.89m)

**Kitchen/Diner** 20' 0" x 8' 9" (6.09m x 2.66m)

**Lounge** 15' 9" x 11' 9" (4.80m x 3.58m)

**Landing** 9' 11" x 3' 2" (3.02m x 0.96m)

**Bedroom One** 13' 0" x 9' 6" (3.96m x 2.89m)

**En-Suite** 5' 3" x 5' 3" (1.60m x 1.60m)

**Bedroom Two** 11' 10" x 9' 1" (3.60m x 2.77m)

**Bedroom Three** 8' 10" x 6' 5" (2.69m x 1.95m)

Rear Garden

**One Off Road Parking Space** 

### **Additional Information**

Additional Information provided by vendor: Utilities • Electricity - mains • Gas mains • Water - mains • Sewerage - mains • Broadband – cooper wire

FOR ILLUSTRATIVE PURPOSES ONLY - NOT TO SCALE