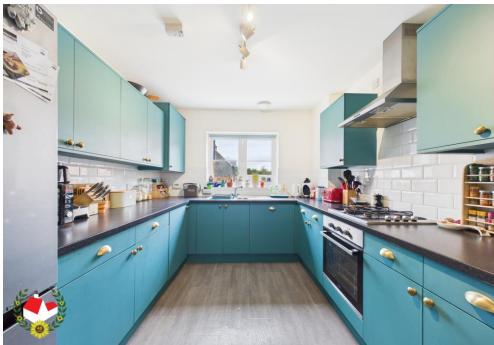

# **The Property**

Three Bedroom Terraced Home Located In A Ouite Cul-De-Sac With The Earls Park Development, Linden.

The accommodation comprises of; Entrance hall, cloakroom, kitchen/diner & living room.

**Hallway** 17' 9" x 3' 5" (5.41m x 1.04m)

**WC** 5' 5" x 2' 11" (1.65m x 0.89m)

**Kitchen/Diner** 20' 0" x 8' 9" (6.09m x 2.66m)

**Lounge** 15' 9" x 11' 9" (4.80m x 3.58m)

**Landing** 9' 11" x 3' 2" (3.02m x 0.96m)