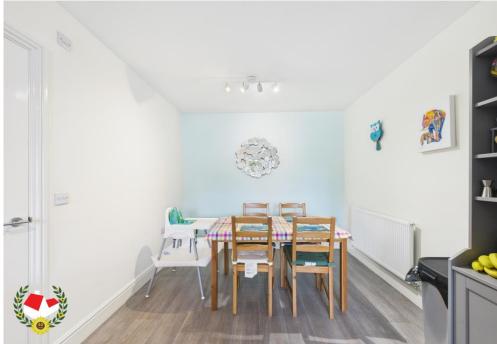

**Hallway** 17' 9" x 3' 5" (5.41m x 1.04m)

**WC** 5' 5" x 2' 11" (1.65m x 0.89m)

**Kitchen/Diner** 20' 0" x 8' 9" (6.09m x 2.66m)

**Lounge** 15' 9" x 11' 9" (4.80m x 3.58m)

**Landing** 9' 11" x 3' 2" (3.02m x 0.96m)